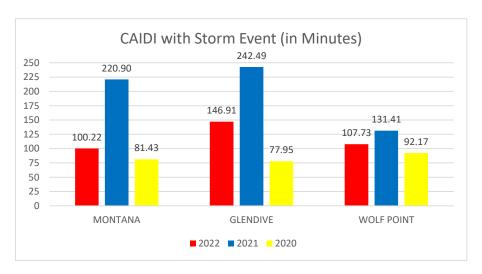

# MONTANA-DAKOTA UTILIITES CO. RELIABILITY INDEX WITH IDENTIFIED STORM EVENT(S) ELECTRIC UTILITY - MONTANA 2020-2022

## MONTANA-DAKOTA UTILITIES CO. ANNUAL ELECTRIC RELIABILITY REPORT-MONTANA CALENDAR YEAR 2022 MONTANA RULE 38.5.8619

**Glendive District** 

Montana

| 2022    | 2021                                              | 2020                                                                            | 20                                                                                                                   | 22                                                                                 | 2021                                                                                                                                                                                                                                                                                                                                                       | 2020                                                                                                                                                                                                                                                                                                                                                                                                                                                                              |                                                                                                                                                                                                                                                                                                                                                                                                                                                                                                                                                                   | 2022                                                                                                                                                                                                                                                                                                                                                                                                          | 2021                                                                                                                                                                                                                                                                                                                                                                                                                                                                                                                                                                                                                                                              | 2020                                                                                                                                                                                                                                                                                                                                                                                                                                                                                                                                                                                                                                                                                                                                                                 |
|---------|---------------------------------------------------|---------------------------------------------------------------------------------|----------------------------------------------------------------------------------------------------------------------|------------------------------------------------------------------------------------|------------------------------------------------------------------------------------------------------------------------------------------------------------------------------------------------------------------------------------------------------------------------------------------------------------------------------------------------------------|-----------------------------------------------------------------------------------------------------------------------------------------------------------------------------------------------------------------------------------------------------------------------------------------------------------------------------------------------------------------------------------------------------------------------------------------------------------------------------------|-------------------------------------------------------------------------------------------------------------------------------------------------------------------------------------------------------------------------------------------------------------------------------------------------------------------------------------------------------------------------------------------------------------------------------------------------------------------------------------------------------------------------------------------------------------------|---------------------------------------------------------------------------------------------------------------------------------------------------------------------------------------------------------------------------------------------------------------------------------------------------------------------------------------------------------------------------------------------------------------|-------------------------------------------------------------------------------------------------------------------------------------------------------------------------------------------------------------------------------------------------------------------------------------------------------------------------------------------------------------------------------------------------------------------------------------------------------------------------------------------------------------------------------------------------------------------------------------------------------------------------------------------------------------------|----------------------------------------------------------------------------------------------------------------------------------------------------------------------------------------------------------------------------------------------------------------------------------------------------------------------------------------------------------------------------------------------------------------------------------------------------------------------------------------------------------------------------------------------------------------------------------------------------------------------------------------------------------------------------------------------------------------------------------------------------------------------|
| 1.20    | 3.10                                              | 1.68                                                                            | 1.                                                                                                                   | 40                                                                                 | 3.55                                                                                                                                                                                                                                                                                                                                                       | 1.75                                                                                                                                                                                                                                                                                                                                                                                                                                                                              | •                                                                                                                                                                                                                                                                                                                                                                                                                                                                                                                                                                 | 0.97                                                                                                                                                                                                                                                                                                                                                                                                          | 1.94                                                                                                                                                                                                                                                                                                                                                                                                                                                                                                                                                                                                                                                              | 1.51                                                                                                                                                                                                                                                                                                                                                                                                                                                                                                                                                                                                                                                                                                                                                                 |
| 120.68  | 685.10                                            | 137.17                                                                          | 126.                                                                                                                 | 59 83                                                                              | 38.38                                                                                                                                                                                                                                                                                                                                                      | 136.61                                                                                                                                                                                                                                                                                                                                                                                                                                                                            |                                                                                                                                                                                                                                                                                                                                                                                                                                                                                                                                                                   | 104.09                                                                                                                                                                                                                                                                                                                                                                                                        | 254.64                                                                                                                                                                                                                                                                                                                                                                                                                                                                                                                                                                                                                                                            | 138.73                                                                                                                                                                                                                                                                                                                                                                                                                                                                                                                                                                                                                                                                                                                                                               |
| 100.22  | 220.90                                            | 81.43                                                                           | 146.                                                                                                                 | 91 24                                                                              | 42.49                                                                                                                                                                                                                                                                                                                                                      | 77.95                                                                                                                                                                                                                                                                                                                                                                                                                                                                             |                                                                                                                                                                                                                                                                                                                                                                                                                                                                                                                                                                   | 107.73                                                                                                                                                                                                                                                                                                                                                                                                        | 131.41                                                                                                                                                                                                                                                                                                                                                                                                                                                                                                                                                                                                                                                            | 92.17                                                                                                                                                                                                                                                                                                                                                                                                                                                                                                                                                                                                                                                                                                                                                                |
| Montana |                                                   |                                                                                 |                                                                                                                      | Glendive District                                                                  |                                                                                                                                                                                                                                                                                                                                                            |                                                                                                                                                                                                                                                                                                                                                                                                                                                                                   |                                                                                                                                                                                                                                                                                                                                                                                                                                                                                                                                                                   | Wolf Point District                                                                                                                                                                                                                                                                                                                                                                                           |                                                                                                                                                                                                                                                                                                                                                                                                                                                                                                                                                                                                                                                                   |                                                                                                                                                                                                                                                                                                                                                                                                                                                                                                                                                                                                                                                                                                                                                                      |
| 2022    | 2021                                              | 2020                                                                            | 20                                                                                                                   | 22                                                                                 | 2021                                                                                                                                                                                                                                                                                                                                                       | 2020                                                                                                                                                                                                                                                                                                                                                                                                                                                                              | •                                                                                                                                                                                                                                                                                                                                                                                                                                                                                                                                                                 | 2022                                                                                                                                                                                                                                                                                                                                                                                                          | 2021                                                                                                                                                                                                                                                                                                                                                                                                                                                                                                                                                                                                                                                              | 2020                                                                                                                                                                                                                                                                                                                                                                                                                                                                                                                                                                                                                                                                                                                                                                 |
| 0.83    | 2.04                                              | 1.38                                                                            | 0.                                                                                                                   | 94                                                                                 | 2.34                                                                                                                                                                                                                                                                                                                                                       | 1.53                                                                                                                                                                                                                                                                                                                                                                                                                                                                              | •                                                                                                                                                                                                                                                                                                                                                                                                                                                                                                                                                                 | 0.56                                                                                                                                                                                                                                                                                                                                                                                                          | 1.22                                                                                                                                                                                                                                                                                                                                                                                                                                                                                                                                                                                                                                                              | 0.98                                                                                                                                                                                                                                                                                                                                                                                                                                                                                                                                                                                                                                                                                                                                                                 |
| 70.15   | 312.97                                            | 114.68                                                                          | 67.                                                                                                                  | 59 36                                                                              | 1.25                                                                                                                                                                                                                                                                                                                                                       | 121.53                                                                                                                                                                                                                                                                                                                                                                                                                                                                            |                                                                                                                                                                                                                                                                                                                                                                                                                                                                                                                                                                   | 77.32                                                                                                                                                                                                                                                                                                                                                                                                         | 177.38                                                                                                                                                                                                                                                                                                                                                                                                                                                                                                                                                                                                                                                            | 95.49                                                                                                                                                                                                                                                                                                                                                                                                                                                                                                                                                                                                                                                                                                                                                                |
| 84.47   | 153.31                                            | 83.04                                                                           | 73.                                                                                                                  | 32 15                                                                              | 4.65                                                                                                                                                                                                                                                                                                                                                       | 79.51                                                                                                                                                                                                                                                                                                                                                                                                                                                                             |                                                                                                                                                                                                                                                                                                                                                                                                                                                                                                                                                                   | 138.39                                                                                                                                                                                                                                                                                                                                                                                                        | 145.23                                                                                                                                                                                                                                                                                                                                                                                                                                                                                                                                                                                                                                                            | 97.49                                                                                                                                                                                                                                                                                                                                                                                                                                                                                                                                                                                                                                                                                                                                                                |
|         | 1.20<br>120.68<br>100.22<br>2022<br>0.83<br>70.15 | 1.20 3.10 120.68 685.10 100.22 220.90  Montana 2022 2021 0.83 2.04 70.15 312.97 | 1.20 3.10 1.68 120.68 685.10 137.17 100.22 220.90 81.43  Montana  2022 2021 2020  0.83 2.04 1.38 70.15 312.97 114.68 | 1.20 3.10 1.68 1.4 120.68 685.10 137.17 126.5 100.22 220.90 81.43 146.5    Montana | 1.20       3.10       1.68       1.40         120.68       685.10       137.17       126.59       83         100.22       220.90       81.43       146.91       24         Montana       Glendive         2022       2021       2020       2022         0.83       2.04       1.38       0.94         70.15       312.97       114.68       67.59       36 | 1.20         3.10         1.68         1.40         3.55           120.68         685.10         137.17         126.59         838.38           100.22         220.90         81.43         146.91         242.49           Montana         Glendive Distriction           2022         2021         2020         2022         2021           0.83         2.04         1.38         0.94         2.34           70.15         312.97         114.68         67.59         361.25 | 1.20         3.10         1.68         1.40         3.55         1.75           120.68         685.10         137.17         126.59         838.38         136.61           100.22         220.90         81.43         146.91         242.49         77.95           Montana         Glendive District           2022         2021         2020         2022         2021         2020           0.83         2.04         1.38         0.94         2.34         1.53           70.15         312.97         114.68         67.59         361.25         121.53 | 1.20     3.10     1.68     1.40     3.55     1.75       120.68     685.10     137.17     126.59     838.38     136.61       100.22     220.90     81.43     146.91     242.49     77.95       Montana     Glendive District       2022     2021     2020     2022     2021     2020       0.83     2.04     1.38     0.94     2.34     1.53       70.15     312.97     114.68     67.59     361.25     121.53 | 1.20         3.10         1.68         1.40         3.55         1.75         0.97           120.68         685.10         137.17         126.59         838.38         136.61         104.09           100.22         220.90         81.43         146.91         242.49         77.95         107.73           Montana         Glendive District         Wolf           2022         2021         2020         2022         2021         2020         2022           0.83         2.04         1.38         0.94         2.34         1.53         0.56           70.15         312.97         114.68         67.59         361.25         121.53         77.32 | 1.20         3.10         1.68         1.40         3.55         1.75         0.97         1.94           120.68         685.10         137.17         126.59         838.38         136.61         104.09         254.64           100.22         220.90         81.43         146.91         242.49         77.95         107.73         131.41           Montana         Glendive District         Wolf Point District           2022         2021         2020         2022         2021         2020         2022         2021           0.83         2.04         1.38         0.94         2.34         1.53         0.56         1.22           70.15         312.97         114.68         67.59         361.25         121.53         77.32         177.38 |