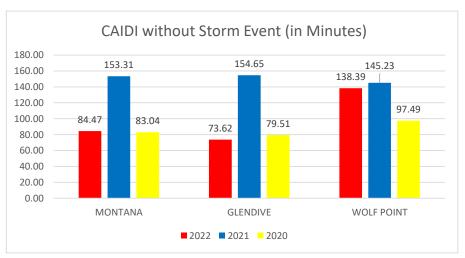

# MONTANA-DAKOTA UTILIITES CO. RELIABILITY INDEX WITHOUT IDENTIFIED STORM EVENT(S) ELECTRIC UTILITY - MONTANA 2020-2022

## MONTANA-DAKOTA UTILITIES CO. ANNUAL ELECTRIC RELIABILITY REPORT-MONTANA CALENDAR YEAR 2022 MONTANA RULE 38.5.8619

**Glendive District** 

Montana

| 2022    | 2021                                              | 2020                                                                            | 20                                                                                                                   | 22                                                                                 | 2021                                                                                                                                                                                                                                                                                                                                                       | 2020                                                                                                                                                                                                                                                                                                                                                                                                                                                                              |                                                                                                                                                                                                                                                                                                                                                                                                                                                                                                                                                                   | 2022                                                                                                                                                                                                                                                                                                                                                                                                          | 2021                                                                                                                                                                                                                                                                                                                                                                                                                                                                                                                                                                                                                                                              | 2020                                                                                                                                                                                                                                                                                                                                                                                                                                                                                                                                                                                                                                                                                                                                                                 |
|---------|---------------------------------------------------|---------------------------------------------------------------------------------|----------------------------------------------------------------------------------------------------------------------|------------------------------------------------------------------------------------|------------------------------------------------------------------------------------------------------------------------------------------------------------------------------------------------------------------------------------------------------------------------------------------------------------------------------------------------------------|-----------------------------------------------------------------------------------------------------------------------------------------------------------------------------------------------------------------------------------------------------------------------------------------------------------------------------------------------------------------------------------------------------------------------------------------------------------------------------------|-------------------------------------------------------------------------------------------------------------------------------------------------------------------------------------------------------------------------------------------------------------------------------------------------------------------------------------------------------------------------------------------------------------------------------------------------------------------------------------------------------------------------------------------------------------------|---------------------------------------------------------------------------------------------------------------------------------------------------------------------------------------------------------------------------------------------------------------------------------------------------------------------------------------------------------------------------------------------------------------|-------------------------------------------------------------------------------------------------------------------------------------------------------------------------------------------------------------------------------------------------------------------------------------------------------------------------------------------------------------------------------------------------------------------------------------------------------------------------------------------------------------------------------------------------------------------------------------------------------------------------------------------------------------------|----------------------------------------------------------------------------------------------------------------------------------------------------------------------------------------------------------------------------------------------------------------------------------------------------------------------------------------------------------------------------------------------------------------------------------------------------------------------------------------------------------------------------------------------------------------------------------------------------------------------------------------------------------------------------------------------------------------------------------------------------------------------|
| 1.20    | 3.10                                              | 1.68                                                                            | 1.                                                                                                                   | 40                                                                                 | 3.55                                                                                                                                                                                                                                                                                                                                                       | 1.75                                                                                                                                                                                                                                                                                                                                                                                                                                                                              | •                                                                                                                                                                                                                                                                                                                                                                                                                                                                                                                                                                 | 0.97                                                                                                                                                                                                                                                                                                                                                                                                          | 1.94                                                                                                                                                                                                                                                                                                                                                                                                                                                                                                                                                                                                                                                              | 1.51                                                                                                                                                                                                                                                                                                                                                                                                                                                                                                                                                                                                                                                                                                                                                                 |
| 120.68  | 685.10                                            | 137.17                                                                          | 126.                                                                                                                 | 59 83                                                                              | 38.38                                                                                                                                                                                                                                                                                                                                                      | 136.61                                                                                                                                                                                                                                                                                                                                                                                                                                                                            |                                                                                                                                                                                                                                                                                                                                                                                                                                                                                                                                                                   | 104.09                                                                                                                                                                                                                                                                                                                                                                                                        | 254.64                                                                                                                                                                                                                                                                                                                                                                                                                                                                                                                                                                                                                                                            | 138.73                                                                                                                                                                                                                                                                                                                                                                                                                                                                                                                                                                                                                                                                                                                                                               |
| 100.22  | 220.90                                            | 81.43                                                                           | 146.                                                                                                                 | 91 24                                                                              | 42.49                                                                                                                                                                                                                                                                                                                                                      | 77.95                                                                                                                                                                                                                                                                                                                                                                                                                                                                             |                                                                                                                                                                                                                                                                                                                                                                                                                                                                                                                                                                   | 107.73                                                                                                                                                                                                                                                                                                                                                                                                        | 131.41                                                                                                                                                                                                                                                                                                                                                                                                                                                                                                                                                                                                                                                            | 92.17                                                                                                                                                                                                                                                                                                                                                                                                                                                                                                                                                                                                                                                                                                                                                                |
| Montana |                                                   |                                                                                 |                                                                                                                      | Glendive District                                                                  |                                                                                                                                                                                                                                                                                                                                                            |                                                                                                                                                                                                                                                                                                                                                                                                                                                                                   |                                                                                                                                                                                                                                                                                                                                                                                                                                                                                                                                                                   | Wolf Point District                                                                                                                                                                                                                                                                                                                                                                                           |                                                                                                                                                                                                                                                                                                                                                                                                                                                                                                                                                                                                                                                                   |                                                                                                                                                                                                                                                                                                                                                                                                                                                                                                                                                                                                                                                                                                                                                                      |
| 2022    | 2021                                              | 2020                                                                            | 20                                                                                                                   | 22                                                                                 | 2021                                                                                                                                                                                                                                                                                                                                                       | 2020                                                                                                                                                                                                                                                                                                                                                                                                                                                                              | •                                                                                                                                                                                                                                                                                                                                                                                                                                                                                                                                                                 | 2022                                                                                                                                                                                                                                                                                                                                                                                                          | 2021                                                                                                                                                                                                                                                                                                                                                                                                                                                                                                                                                                                                                                                              | 2020                                                                                                                                                                                                                                                                                                                                                                                                                                                                                                                                                                                                                                                                                                                                                                 |
| 0.83    | 2.04                                              | 1.38                                                                            | 0.                                                                                                                   | 94                                                                                 | 2.34                                                                                                                                                                                                                                                                                                                                                       | 1.53                                                                                                                                                                                                                                                                                                                                                                                                                                                                              | •                                                                                                                                                                                                                                                                                                                                                                                                                                                                                                                                                                 | 0.56                                                                                                                                                                                                                                                                                                                                                                                                          | 1.22                                                                                                                                                                                                                                                                                                                                                                                                                                                                                                                                                                                                                                                              | 0.98                                                                                                                                                                                                                                                                                                                                                                                                                                                                                                                                                                                                                                                                                                                                                                 |
| 70.15   | 312.97                                            | 114.68                                                                          | 67.                                                                                                                  | 59 36                                                                              | 1.25                                                                                                                                                                                                                                                                                                                                                       | 121.53                                                                                                                                                                                                                                                                                                                                                                                                                                                                            |                                                                                                                                                                                                                                                                                                                                                                                                                                                                                                                                                                   | 77.32                                                                                                                                                                                                                                                                                                                                                                                                         | 177.38                                                                                                                                                                                                                                                                                                                                                                                                                                                                                                                                                                                                                                                            | 95.49                                                                                                                                                                                                                                                                                                                                                                                                                                                                                                                                                                                                                                                                                                                                                                |
| 84.47   | 153.31                                            | 83.04                                                                           | 73.                                                                                                                  | 32 15                                                                              | 4.65                                                                                                                                                                                                                                                                                                                                                       | 79.51                                                                                                                                                                                                                                                                                                                                                                                                                                                                             |                                                                                                                                                                                                                                                                                                                                                                                                                                                                                                                                                                   | 138.39                                                                                                                                                                                                                                                                                                                                                                                                        | 145.23                                                                                                                                                                                                                                                                                                                                                                                                                                                                                                                                                                                                                                                            | 97.49                                                                                                                                                                                                                                                                                                                                                                                                                                                                                                                                                                                                                                                                                                                                                                |
|         | 1.20<br>120.68<br>100.22<br>2022<br>0.83<br>70.15 | 1.20 3.10 120.68 685.10 100.22 220.90  Montana 2022 2021 0.83 2.04 70.15 312.97 | 1.20 3.10 1.68 120.68 685.10 137.17 100.22 220.90 81.43  Montana  2022 2021 2020  0.83 2.04 1.38 70.15 312.97 114.68 | 1.20 3.10 1.68 1.4 120.68 685.10 137.17 126.5 100.22 220.90 81.43 146.5    Montana | 1.20       3.10       1.68       1.40         120.68       685.10       137.17       126.59       83         100.22       220.90       81.43       146.91       24         Montana       Glendive         2022       2021       2020       2022         0.83       2.04       1.38       0.94         70.15       312.97       114.68       67.59       36 | 1.20         3.10         1.68         1.40         3.55           120.68         685.10         137.17         126.59         838.38           100.22         220.90         81.43         146.91         242.49           Montana         Glendive Distriction           2022         2021         2020         2022         2021           0.83         2.04         1.38         0.94         2.34           70.15         312.97         114.68         67.59         361.25 | 1.20         3.10         1.68         1.40         3.55         1.75           120.68         685.10         137.17         126.59         838.38         136.61           100.22         220.90         81.43         146.91         242.49         77.95           Montana         Glendive District           2022         2021         2020         2022         2021         2020           0.83         2.04         1.38         0.94         2.34         1.53           70.15         312.97         114.68         67.59         361.25         121.53 | 1.20     3.10     1.68     1.40     3.55     1.75       120.68     685.10     137.17     126.59     838.38     136.61       100.22     220.90     81.43     146.91     242.49     77.95       Montana     Glendive District       2022     2021     2020     2022     2021     2020       0.83     2.04     1.38     0.94     2.34     1.53       70.15     312.97     114.68     67.59     361.25     121.53 | 1.20         3.10         1.68         1.40         3.55         1.75         0.97           120.68         685.10         137.17         126.59         838.38         136.61         104.09           100.22         220.90         81.43         146.91         242.49         77.95         107.73           Montana         Glendive District         Wolf           2022         2021         2020         2022         2021         2020         2022           0.83         2.04         1.38         0.94         2.34         1.53         0.56           70.15         312.97         114.68         67.59         361.25         121.53         77.32 | 1.20         3.10         1.68         1.40         3.55         1.75         0.97         1.94           120.68         685.10         137.17         126.59         838.38         136.61         104.09         254.64           100.22         220.90         81.43         146.91         242.49         77.95         107.73         131.41           Montana         Glendive District         Wolf Point District           2022         2021         2020         2022         2021         2020         2022         2021           0.83         2.04         1.38         0.94         2.34         1.53         0.56         1.22           70.15         312.97         114.68         67.59         361.25         121.53         77.32         177.38 |