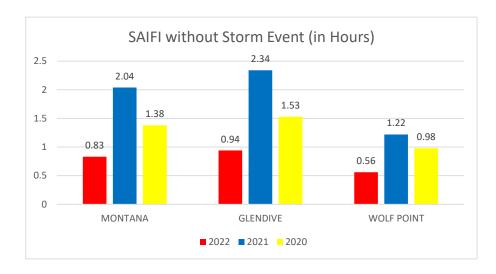

# MONTANA-DAKOTA UTILIITES CO. RELIABILITY INDEX WITHOUT IDENTIFIED STORM EVENT(S) ELECTRIC UTILITY - MONTANA 2020-2022

## MONTANA-DAKOTA UTILITIES CO. ANNUAL ELECTRIC RELIABILITY REPORT-MONTANA CALENDAR YEAR 2022 MONTANA RULE 38.5.8619

**Glendive District** 

Montana

| 2022    | 2021                                              | 2020                                                                            | 20                                                                                                                   | 22                                                                                 | 2021                                                                                                                                                                                                                                                                                                                                                       | 2020                                                                                                                                                                                                                                                                                                                                                                                                                                                                              |                                                                                                                                                                                                                                                                                                                                                                                                                                                                                                                                                                   | 2022                                                                                                                                                                                                                                                                                                                                                                                                          | 2021                                                                                                                                                                                                                                                                                                                                                                                                                                                                                                                                                                                                                                                              | 2020                                                                                                                                                                                                                                                                                                                                                                                                                                                                                                                                                                                                                                                                                                                                                                 |
|---------|---------------------------------------------------|---------------------------------------------------------------------------------|----------------------------------------------------------------------------------------------------------------------|------------------------------------------------------------------------------------|------------------------------------------------------------------------------------------------------------------------------------------------------------------------------------------------------------------------------------------------------------------------------------------------------------------------------------------------------------|-----------------------------------------------------------------------------------------------------------------------------------------------------------------------------------------------------------------------------------------------------------------------------------------------------------------------------------------------------------------------------------------------------------------------------------------------------------------------------------|-------------------------------------------------------------------------------------------------------------------------------------------------------------------------------------------------------------------------------------------------------------------------------------------------------------------------------------------------------------------------------------------------------------------------------------------------------------------------------------------------------------------------------------------------------------------|---------------------------------------------------------------------------------------------------------------------------------------------------------------------------------------------------------------------------------------------------------------------------------------------------------------------------------------------------------------------------------------------------------------|-------------------------------------------------------------------------------------------------------------------------------------------------------------------------------------------------------------------------------------------------------------------------------------------------------------------------------------------------------------------------------------------------------------------------------------------------------------------------------------------------------------------------------------------------------------------------------------------------------------------------------------------------------------------|----------------------------------------------------------------------------------------------------------------------------------------------------------------------------------------------------------------------------------------------------------------------------------------------------------------------------------------------------------------------------------------------------------------------------------------------------------------------------------------------------------------------------------------------------------------------------------------------------------------------------------------------------------------------------------------------------------------------------------------------------------------------|
| 1.20    | 3.10                                              | 1.68                                                                            | 1.                                                                                                                   | 40                                                                                 | 3.55                                                                                                                                                                                                                                                                                                                                                       | 1.75                                                                                                                                                                                                                                                                                                                                                                                                                                                                              | •                                                                                                                                                                                                                                                                                                                                                                                                                                                                                                                                                                 | 0.97                                                                                                                                                                                                                                                                                                                                                                                                          | 1.94                                                                                                                                                                                                                                                                                                                                                                                                                                                                                                                                                                                                                                                              | 1.51                                                                                                                                                                                                                                                                                                                                                                                                                                                                                                                                                                                                                                                                                                                                                                 |
| 120.68  | 685.10                                            | 137.17                                                                          | 126.                                                                                                                 | 59 83                                                                              | 38.38                                                                                                                                                                                                                                                                                                                                                      | 136.61                                                                                                                                                                                                                                                                                                                                                                                                                                                                            |                                                                                                                                                                                                                                                                                                                                                                                                                                                                                                                                                                   | 104.09                                                                                                                                                                                                                                                                                                                                                                                                        | 254.64                                                                                                                                                                                                                                                                                                                                                                                                                                                                                                                                                                                                                                                            | 138.73                                                                                                                                                                                                                                                                                                                                                                                                                                                                                                                                                                                                                                                                                                                                                               |
| 100.22  | 220.90                                            | 81.43                                                                           | 146.                                                                                                                 | 91 24                                                                              | 42.49                                                                                                                                                                                                                                                                                                                                                      | 77.95                                                                                                                                                                                                                                                                                                                                                                                                                                                                             |                                                                                                                                                                                                                                                                                                                                                                                                                                                                                                                                                                   | 107.73                                                                                                                                                                                                                                                                                                                                                                                                        | 131.41                                                                                                                                                                                                                                                                                                                                                                                                                                                                                                                                                                                                                                                            | 92.17                                                                                                                                                                                                                                                                                                                                                                                                                                                                                                                                                                                                                                                                                                                                                                |
| Montana |                                                   |                                                                                 |                                                                                                                      | Glendive District                                                                  |                                                                                                                                                                                                                                                                                                                                                            |                                                                                                                                                                                                                                                                                                                                                                                                                                                                                   |                                                                                                                                                                                                                                                                                                                                                                                                                                                                                                                                                                   | Wolf Point District                                                                                                                                                                                                                                                                                                                                                                                           |                                                                                                                                                                                                                                                                                                                                                                                                                                                                                                                                                                                                                                                                   |                                                                                                                                                                                                                                                                                                                                                                                                                                                                                                                                                                                                                                                                                                                                                                      |
| 2022    | 2021                                              | 2020                                                                            | 20                                                                                                                   | 22                                                                                 | 2021                                                                                                                                                                                                                                                                                                                                                       | 2020                                                                                                                                                                                                                                                                                                                                                                                                                                                                              | •                                                                                                                                                                                                                                                                                                                                                                                                                                                                                                                                                                 | 2022                                                                                                                                                                                                                                                                                                                                                                                                          | 2021                                                                                                                                                                                                                                                                                                                                                                                                                                                                                                                                                                                                                                                              | 2020                                                                                                                                                                                                                                                                                                                                                                                                                                                                                                                                                                                                                                                                                                                                                                 |
| 0.83    | 2.04                                              | 1.38                                                                            | 0.                                                                                                                   | 94                                                                                 | 2.34                                                                                                                                                                                                                                                                                                                                                       | 1.53                                                                                                                                                                                                                                                                                                                                                                                                                                                                              | •                                                                                                                                                                                                                                                                                                                                                                                                                                                                                                                                                                 | 0.56                                                                                                                                                                                                                                                                                                                                                                                                          | 1.22                                                                                                                                                                                                                                                                                                                                                                                                                                                                                                                                                                                                                                                              | 0.98                                                                                                                                                                                                                                                                                                                                                                                                                                                                                                                                                                                                                                                                                                                                                                 |
| 70.15   | 312.97                                            | 114.68                                                                          | 67.                                                                                                                  | 59 36                                                                              | 1.25                                                                                                                                                                                                                                                                                                                                                       | 121.53                                                                                                                                                                                                                                                                                                                                                                                                                                                                            |                                                                                                                                                                                                                                                                                                                                                                                                                                                                                                                                                                   | 77.32                                                                                                                                                                                                                                                                                                                                                                                                         | 177.38                                                                                                                                                                                                                                                                                                                                                                                                                                                                                                                                                                                                                                                            | 95.49                                                                                                                                                                                                                                                                                                                                                                                                                                                                                                                                                                                                                                                                                                                                                                |
| 84.47   | 153.31                                            | 83.04                                                                           | 73.                                                                                                                  | 32 15                                                                              | 4.65                                                                                                                                                                                                                                                                                                                                                       | 79.51                                                                                                                                                                                                                                                                                                                                                                                                                                                                             |                                                                                                                                                                                                                                                                                                                                                                                                                                                                                                                                                                   | 138.39                                                                                                                                                                                                                                                                                                                                                                                                        | 145.23                                                                                                                                                                                                                                                                                                                                                                                                                                                                                                                                                                                                                                                            | 97.49                                                                                                                                                                                                                                                                                                                                                                                                                                                                                                                                                                                                                                                                                                                                                                |
|         | 1.20<br>120.68<br>100.22<br>2022<br>0.83<br>70.15 | 1.20 3.10 120.68 685.10 100.22 220.90  Montana 2022 2021 0.83 2.04 70.15 312.97 | 1.20 3.10 1.68 120.68 685.10 137.17 100.22 220.90 81.43  Montana  2022 2021 2020  0.83 2.04 1.38 70.15 312.97 114.68 | 1.20 3.10 1.68 1.4 120.68 685.10 137.17 126.5 100.22 220.90 81.43 146.5    Montana | 1.20       3.10       1.68       1.40         120.68       685.10       137.17       126.59       83         100.22       220.90       81.43       146.91       24         Montana       Glendive         2022       2021       2020       2022         0.83       2.04       1.38       0.94         70.15       312.97       114.68       67.59       36 | 1.20         3.10         1.68         1.40         3.55           120.68         685.10         137.17         126.59         838.38           100.22         220.90         81.43         146.91         242.49           Montana         Glendive Distriction           2022         2021         2020         2022         2021           0.83         2.04         1.38         0.94         2.34           70.15         312.97         114.68         67.59         361.25 | 1.20         3.10         1.68         1.40         3.55         1.75           120.68         685.10         137.17         126.59         838.38         136.61           100.22         220.90         81.43         146.91         242.49         77.95           Montana         Glendive District           2022         2021         2020         2022         2021         2020           0.83         2.04         1.38         0.94         2.34         1.53           70.15         312.97         114.68         67.59         361.25         121.53 | 1.20     3.10     1.68     1.40     3.55     1.75       120.68     685.10     137.17     126.59     838.38     136.61       100.22     220.90     81.43     146.91     242.49     77.95       Montana     Glendive District       2022     2021     2020     2022     2021     2020       0.83     2.04     1.38     0.94     2.34     1.53       70.15     312.97     114.68     67.59     361.25     121.53 | 1.20         3.10         1.68         1.40         3.55         1.75         0.97           120.68         685.10         137.17         126.59         838.38         136.61         104.09           100.22         220.90         81.43         146.91         242.49         77.95         107.73           Montana         Glendive District         Wolf           2022         2021         2020         2022         2021         2020         2022           0.83         2.04         1.38         0.94         2.34         1.53         0.56           70.15         312.97         114.68         67.59         361.25         121.53         77.32 | 1.20         3.10         1.68         1.40         3.55         1.75         0.97         1.94           120.68         685.10         137.17         126.59         838.38         136.61         104.09         254.64           100.22         220.90         81.43         146.91         242.49         77.95         107.73         131.41           Montana         Glendive District         Wolf Point District           2022         2021         2020         2022         2021         2020         2022         2021           0.83         2.04         1.38         0.94         2.34         1.53         0.56         1.22           70.15         312.97         114.68         67.59         361.25         121.53         77.32         177.38 |