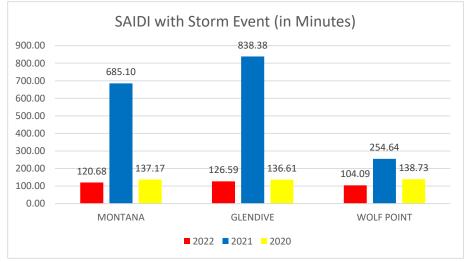

# MONTANA-DAKOTA UTILIITES CO. RELIABILITY INDEX WITH IDENTIFIED STORM EVENT(S) ELECTRIC UTILITY - MONTANA 2020-2022

## MONTANA-DAKOTA UTILITIES CO. ANNUAL ELECTRIC RELIABILITY REPORT-MONTANA CALENDAR YEAR 2022 MONTANA RULE 38.5.8619

**Glendive District** 

Montana

| 2022    | 2021                                              | 2020                                                                            | 20                                                                                                                   | 22                                                                                 | 2021                                                                                                                                                                                                                                                                                                                                                       | 2020                                                                                                                                                                                                                                                                                                                                                                                                                                                                              |                                                                                                                                                                                                                                                                                                                                                                                                                                                                                                                                                                   | 2022                                                                                                                                                                                                                                                                                                                                                                                                          | 2021                                                                                                                                                                                                                                                                                                                                                                                                                                                                                                                                                                                                                                                              | 2020                                                                                                                                                                                                                                                                                                                                                                                                                                                                                                                                                                                                                                                                                                                                                                 |
|---------|---------------------------------------------------|---------------------------------------------------------------------------------|----------------------------------------------------------------------------------------------------------------------|------------------------------------------------------------------------------------|------------------------------------------------------------------------------------------------------------------------------------------------------------------------------------------------------------------------------------------------------------------------------------------------------------------------------------------------------------|-----------------------------------------------------------------------------------------------------------------------------------------------------------------------------------------------------------------------------------------------------------------------------------------------------------------------------------------------------------------------------------------------------------------------------------------------------------------------------------|-------------------------------------------------------------------------------------------------------------------------------------------------------------------------------------------------------------------------------------------------------------------------------------------------------------------------------------------------------------------------------------------------------------------------------------------------------------------------------------------------------------------------------------------------------------------|---------------------------------------------------------------------------------------------------------------------------------------------------------------------------------------------------------------------------------------------------------------------------------------------------------------------------------------------------------------------------------------------------------------|-------------------------------------------------------------------------------------------------------------------------------------------------------------------------------------------------------------------------------------------------------------------------------------------------------------------------------------------------------------------------------------------------------------------------------------------------------------------------------------------------------------------------------------------------------------------------------------------------------------------------------------------------------------------|----------------------------------------------------------------------------------------------------------------------------------------------------------------------------------------------------------------------------------------------------------------------------------------------------------------------------------------------------------------------------------------------------------------------------------------------------------------------------------------------------------------------------------------------------------------------------------------------------------------------------------------------------------------------------------------------------------------------------------------------------------------------|
| 1.20    | 3.10                                              | 1.68                                                                            | 1.                                                                                                                   | 40                                                                                 | 3.55                                                                                                                                                                                                                                                                                                                                                       | 1.75                                                                                                                                                                                                                                                                                                                                                                                                                                                                              | •                                                                                                                                                                                                                                                                                                                                                                                                                                                                                                                                                                 | 0.97                                                                                                                                                                                                                                                                                                                                                                                                          | 1.94                                                                                                                                                                                                                                                                                                                                                                                                                                                                                                                                                                                                                                                              | 1.51                                                                                                                                                                                                                                                                                                                                                                                                                                                                                                                                                                                                                                                                                                                                                                 |
| 120.68  | 685.10                                            | 137.17                                                                          | 126.                                                                                                                 | 59 83                                                                              | 38.38                                                                                                                                                                                                                                                                                                                                                      | 136.61                                                                                                                                                                                                                                                                                                                                                                                                                                                                            |                                                                                                                                                                                                                                                                                                                                                                                                                                                                                                                                                                   | 104.09                                                                                                                                                                                                                                                                                                                                                                                                        | 254.64                                                                                                                                                                                                                                                                                                                                                                                                                                                                                                                                                                                                                                                            | 138.73                                                                                                                                                                                                                                                                                                                                                                                                                                                                                                                                                                                                                                                                                                                                                               |
| 100.22  | 220.90                                            | 81.43                                                                           | 146.                                                                                                                 | 91 24                                                                              | 42.49                                                                                                                                                                                                                                                                                                                                                      | 77.95                                                                                                                                                                                                                                                                                                                                                                                                                                                                             |                                                                                                                                                                                                                                                                                                                                                                                                                                                                                                                                                                   | 107.73                                                                                                                                                                                                                                                                                                                                                                                                        | 131.41                                                                                                                                                                                                                                                                                                                                                                                                                                                                                                                                                                                                                                                            | 92.17                                                                                                                                                                                                                                                                                                                                                                                                                                                                                                                                                                                                                                                                                                                                                                |
| Montana |                                                   |                                                                                 |                                                                                                                      | Glendive District                                                                  |                                                                                                                                                                                                                                                                                                                                                            |                                                                                                                                                                                                                                                                                                                                                                                                                                                                                   |                                                                                                                                                                                                                                                                                                                                                                                                                                                                                                                                                                   | Wolf Point District                                                                                                                                                                                                                                                                                                                                                                                           |                                                                                                                                                                                                                                                                                                                                                                                                                                                                                                                                                                                                                                                                   |                                                                                                                                                                                                                                                                                                                                                                                                                                                                                                                                                                                                                                                                                                                                                                      |
| 2022    | 2021                                              | 2020                                                                            | 20                                                                                                                   | 22                                                                                 | 2021                                                                                                                                                                                                                                                                                                                                                       | 2020                                                                                                                                                                                                                                                                                                                                                                                                                                                                              | •                                                                                                                                                                                                                                                                                                                                                                                                                                                                                                                                                                 | 2022                                                                                                                                                                                                                                                                                                                                                                                                          | 2021                                                                                                                                                                                                                                                                                                                                                                                                                                                                                                                                                                                                                                                              | 2020                                                                                                                                                                                                                                                                                                                                                                                                                                                                                                                                                                                                                                                                                                                                                                 |
| 0.83    | 2.04                                              | 1.38                                                                            | 0.                                                                                                                   | 94                                                                                 | 2.34                                                                                                                                                                                                                                                                                                                                                       | 1.53                                                                                                                                                                                                                                                                                                                                                                                                                                                                              | •                                                                                                                                                                                                                                                                                                                                                                                                                                                                                                                                                                 | 0.56                                                                                                                                                                                                                                                                                                                                                                                                          | 1.22                                                                                                                                                                                                                                                                                                                                                                                                                                                                                                                                                                                                                                                              | 0.98                                                                                                                                                                                                                                                                                                                                                                                                                                                                                                                                                                                                                                                                                                                                                                 |
| 70.15   | 312.97                                            | 114.68                                                                          | 67.                                                                                                                  | 59 36                                                                              | 1.25                                                                                                                                                                                                                                                                                                                                                       | 121.53                                                                                                                                                                                                                                                                                                                                                                                                                                                                            |                                                                                                                                                                                                                                                                                                                                                                                                                                                                                                                                                                   | 77.32                                                                                                                                                                                                                                                                                                                                                                                                         | 177.38                                                                                                                                                                                                                                                                                                                                                                                                                                                                                                                                                                                                                                                            | 95.49                                                                                                                                                                                                                                                                                                                                                                                                                                                                                                                                                                                                                                                                                                                                                                |
| 84.47   | 153.31                                            | 83.04                                                                           | 73.                                                                                                                  | 32 15                                                                              | 4.65                                                                                                                                                                                                                                                                                                                                                       | 79.51                                                                                                                                                                                                                                                                                                                                                                                                                                                                             |                                                                                                                                                                                                                                                                                                                                                                                                                                                                                                                                                                   | 138.39                                                                                                                                                                                                                                                                                                                                                                                                        | 145.23                                                                                                                                                                                                                                                                                                                                                                                                                                                                                                                                                                                                                                                            | 97.49                                                                                                                                                                                                                                                                                                                                                                                                                                                                                                                                                                                                                                                                                                                                                                |
|         | 1.20<br>120.68<br>100.22<br>2022<br>0.83<br>70.15 | 1.20 3.10 120.68 685.10 100.22 220.90  Montana 2022 2021 0.83 2.04 70.15 312.97 | 1.20 3.10 1.68 120.68 685.10 137.17 100.22 220.90 81.43  Montana  2022 2021 2020  0.83 2.04 1.38 70.15 312.97 114.68 | 1.20 3.10 1.68 1.4 120.68 685.10 137.17 126.5 100.22 220.90 81.43 146.5    Montana | 1.20       3.10       1.68       1.40         120.68       685.10       137.17       126.59       83         100.22       220.90       81.43       146.91       24         Montana       Glendive         2022       2021       2020       2022         0.83       2.04       1.38       0.94         70.15       312.97       114.68       67.59       36 | 1.20         3.10         1.68         1.40         3.55           120.68         685.10         137.17         126.59         838.38           100.22         220.90         81.43         146.91         242.49           Montana         Glendive Distriction           2022         2021         2020         2022         2021           0.83         2.04         1.38         0.94         2.34           70.15         312.97         114.68         67.59         361.25 | 1.20         3.10         1.68         1.40         3.55         1.75           120.68         685.10         137.17         126.59         838.38         136.61           100.22         220.90         81.43         146.91         242.49         77.95           Montana         Glendive District           2022         2021         2020         2022         2021         2020           0.83         2.04         1.38         0.94         2.34         1.53           70.15         312.97         114.68         67.59         361.25         121.53 | 1.20     3.10     1.68     1.40     3.55     1.75       120.68     685.10     137.17     126.59     838.38     136.61       100.22     220.90     81.43     146.91     242.49     77.95       Montana     Glendive District       2022     2021     2020     2022     2021     2020       0.83     2.04     1.38     0.94     2.34     1.53       70.15     312.97     114.68     67.59     361.25     121.53 | 1.20         3.10         1.68         1.40         3.55         1.75         0.97           120.68         685.10         137.17         126.59         838.38         136.61         104.09           100.22         220.90         81.43         146.91         242.49         77.95         107.73           Montana         Glendive District         Wolf           2022         2021         2020         2022         2021         2020         2022           0.83         2.04         1.38         0.94         2.34         1.53         0.56           70.15         312.97         114.68         67.59         361.25         121.53         77.32 | 1.20         3.10         1.68         1.40         3.55         1.75         0.97         1.94           120.68         685.10         137.17         126.59         838.38         136.61         104.09         254.64           100.22         220.90         81.43         146.91         242.49         77.95         107.73         131.41           Montana         Glendive District         Wolf Point District           2022         2021         2020         2022         2021         2020         2022         2021           0.83         2.04         1.38         0.94         2.34         1.53         0.56         1.22           70.15         312.97         114.68         67.59         361.25         121.53         77.32         177.38 |