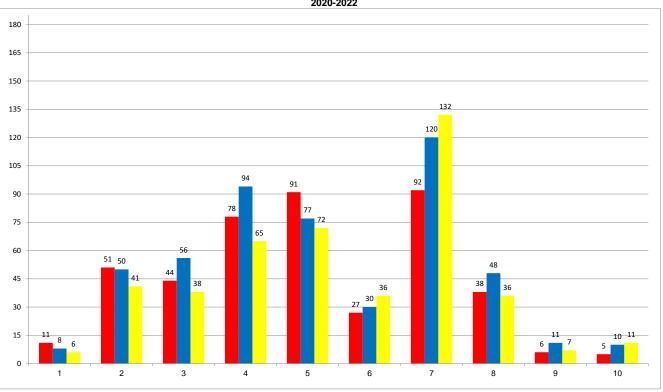

A categorization of the causes associated with service interruptions in 2020 through 2022 is provided in Attachment A, page 1 with a graphical presentation of the SAIFI, SAIDI and CAIDI indices for 2020-2022 shown on Attachment A, pages 2 and 3. Please refer to Attachment B, page 1 for the index data. Overall, the total number of outages decreased in 2022 by 12 percent compared to the previous year.

### MONTANA-DAKOTA UTILITIES CO. ELECTRIC UTILITY MONTANA OUTAGES BY CAUSE 2020-2022

### **Distribution and Transmission Outages:**

|     |                              | 2022 | 2021 | 2020 |
|-----|------------------------------|------|------|------|
| 1)  | Customer                     | 11   | 8    | 6    |
| 2)  | Equipment                    | 51   | 50   | 41   |
| 3)  | Other                        | 44   | 56   | 38   |
| 4)  | Planned                      | 78   | 94   | 65   |
| 5)  | Storms                       | 91   | 77   | 72   |
| 6)  | Trees/Vegetation             | 27   | 30   | 36   |
| 7)  | Unknown                      | 92   | 120  | 132  |
| 8)  | Wildlife                     | 38   | 48   | 36   |
| 9)  | Vehicle Collison             | 6    | 11   | 7    |
| 10) | Improper Construction/Dig In | 5    | 10   | 11   |
|     |                              | 443  | 504  | 444  |