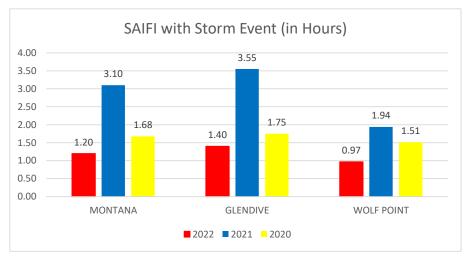

# MONTANA-DAKOTA UTILIITES CO. RELIABILITY INDEX WITH IDENTIFIED STORM EVENT(S) ELECTRIC UTILITY - MONTANA 2020-2022

## MONTANA-DAKOTA UTILITIES CO. ANNUAL ELECTRIC RELIABILITY REPORT-MONTANA CALENDAR YEAR 2022 MONTANA RULE 38.5.8619

**Glendive District** 

Montana

| 2022    | 2021                                              | 2020                                                                            | 20                                                                                                                   | 22                                                                                 | 2021                                                                                                                                                                                                                                                                                                                                                       | 2020                                                                                                                                                                                                                                                                                                                                                                                                                                                                              |                                                                                                                                                                                                                                                                                                                                                                                                                                                                                                                                                                   | 2022                                                                                                                                                                                                                                                                                                                                                                                                          | 2021                                                                                                                                                                                                                                                                                                                                                                                                                                                                                                                                                                                                                                                              | 2020                                                                                                                                                                                                                                                                                                                                                                                                                                                                                                                                                                                                                                                                                                                                                                 |
|---------|---------------------------------------------------|---------------------------------------------------------------------------------|----------------------------------------------------------------------------------------------------------------------|------------------------------------------------------------------------------------|------------------------------------------------------------------------------------------------------------------------------------------------------------------------------------------------------------------------------------------------------------------------------------------------------------------------------------------------------------|-----------------------------------------------------------------------------------------------------------------------------------------------------------------------------------------------------------------------------------------------------------------------------------------------------------------------------------------------------------------------------------------------------------------------------------------------------------------------------------|-------------------------------------------------------------------------------------------------------------------------------------------------------------------------------------------------------------------------------------------------------------------------------------------------------------------------------------------------------------------------------------------------------------------------------------------------------------------------------------------------------------------------------------------------------------------|---------------------------------------------------------------------------------------------------------------------------------------------------------------------------------------------------------------------------------------------------------------------------------------------------------------------------------------------------------------------------------------------------------------|-------------------------------------------------------------------------------------------------------------------------------------------------------------------------------------------------------------------------------------------------------------------------------------------------------------------------------------------------------------------------------------------------------------------------------------------------------------------------------------------------------------------------------------------------------------------------------------------------------------------------------------------------------------------|----------------------------------------------------------------------------------------------------------------------------------------------------------------------------------------------------------------------------------------------------------------------------------------------------------------------------------------------------------------------------------------------------------------------------------------------------------------------------------------------------------------------------------------------------------------------------------------------------------------------------------------------------------------------------------------------------------------------------------------------------------------------|
| 1.20    | 3.10                                              | 1.68                                                                            | 1.                                                                                                                   | 40                                                                                 | 3.55                                                                                                                                                                                                                                                                                                                                                       | 1.75                                                                                                                                                                                                                                                                                                                                                                                                                                                                              | •                                                                                                                                                                                                                                                                                                                                                                                                                                                                                                                                                                 | 0.97                                                                                                                                                                                                                                                                                                                                                                                                          | 1.94                                                                                                                                                                                                                                                                                                                                                                                                                                                                                                                                                                                                                                                              | 1.51                                                                                                                                                                                                                                                                                                                                                                                                                                                                                                                                                                                                                                                                                                                                                                 |
| 120.68  | 685.10                                            | 137.17                                                                          | 126.                                                                                                                 | 59 83                                                                              | 38.38                                                                                                                                                                                                                                                                                                                                                      | 136.61                                                                                                                                                                                                                                                                                                                                                                                                                                                                            |                                                                                                                                                                                                                                                                                                                                                                                                                                                                                                                                                                   | 104.09                                                                                                                                                                                                                                                                                                                                                                                                        | 254.64                                                                                                                                                                                                                                                                                                                                                                                                                                                                                                                                                                                                                                                            | 138.73                                                                                                                                                                                                                                                                                                                                                                                                                                                                                                                                                                                                                                                                                                                                                               |
| 100.22  | 220.90                                            | 81.43                                                                           | 146.                                                                                                                 | 91 24                                                                              | 42.49                                                                                                                                                                                                                                                                                                                                                      | 77.95                                                                                                                                                                                                                                                                                                                                                                                                                                                                             |                                                                                                                                                                                                                                                                                                                                                                                                                                                                                                                                                                   | 107.73                                                                                                                                                                                                                                                                                                                                                                                                        | 131.41                                                                                                                                                                                                                                                                                                                                                                                                                                                                                                                                                                                                                                                            | 92.17                                                                                                                                                                                                                                                                                                                                                                                                                                                                                                                                                                                                                                                                                                                                                                |
| Montana |                                                   |                                                                                 |                                                                                                                      | Glendive District                                                                  |                                                                                                                                                                                                                                                                                                                                                            |                                                                                                                                                                                                                                                                                                                                                                                                                                                                                   |                                                                                                                                                                                                                                                                                                                                                                                                                                                                                                                                                                   | Wolf Point District                                                                                                                                                                                                                                                                                                                                                                                           |                                                                                                                                                                                                                                                                                                                                                                                                                                                                                                                                                                                                                                                                   |                                                                                                                                                                                                                                                                                                                                                                                                                                                                                                                                                                                                                                                                                                                                                                      |
| 2022    | 2021                                              | 2020                                                                            | 20                                                                                                                   | 22                                                                                 | 2021                                                                                                                                                                                                                                                                                                                                                       | 2020                                                                                                                                                                                                                                                                                                                                                                                                                                                                              | •                                                                                                                                                                                                                                                                                                                                                                                                                                                                                                                                                                 | 2022                                                                                                                                                                                                                                                                                                                                                                                                          | 2021                                                                                                                                                                                                                                                                                                                                                                                                                                                                                                                                                                                                                                                              | 2020                                                                                                                                                                                                                                                                                                                                                                                                                                                                                                                                                                                                                                                                                                                                                                 |
| 0.83    | 2.04                                              | 1.38                                                                            | 0.                                                                                                                   | 94                                                                                 | 2.34                                                                                                                                                                                                                                                                                                                                                       | 1.53                                                                                                                                                                                                                                                                                                                                                                                                                                                                              | •                                                                                                                                                                                                                                                                                                                                                                                                                                                                                                                                                                 | 0.56                                                                                                                                                                                                                                                                                                                                                                                                          | 1.22                                                                                                                                                                                                                                                                                                                                                                                                                                                                                                                                                                                                                                                              | 0.98                                                                                                                                                                                                                                                                                                                                                                                                                                                                                                                                                                                                                                                                                                                                                                 |
| 70.15   | 312.97                                            | 114.68                                                                          | 67.                                                                                                                  | 59 36                                                                              | 1.25                                                                                                                                                                                                                                                                                                                                                       | 121.53                                                                                                                                                                                                                                                                                                                                                                                                                                                                            |                                                                                                                                                                                                                                                                                                                                                                                                                                                                                                                                                                   | 77.32                                                                                                                                                                                                                                                                                                                                                                                                         | 177.38                                                                                                                                                                                                                                                                                                                                                                                                                                                                                                                                                                                                                                                            | 95.49                                                                                                                                                                                                                                                                                                                                                                                                                                                                                                                                                                                                                                                                                                                                                                |
| 84.47   | 153.31                                            | 83.04                                                                           | 73.                                                                                                                  | 32 15                                                                              | 4.65                                                                                                                                                                                                                                                                                                                                                       | 79.51                                                                                                                                                                                                                                                                                                                                                                                                                                                                             |                                                                                                                                                                                                                                                                                                                                                                                                                                                                                                                                                                   | 138.39                                                                                                                                                                                                                                                                                                                                                                                                        | 145.23                                                                                                                                                                                                                                                                                                                                                                                                                                                                                                                                                                                                                                                            | 97.49                                                                                                                                                                                                                                                                                                                                                                                                                                                                                                                                                                                                                                                                                                                                                                |
|         | 1.20<br>120.68<br>100.22<br>2022<br>0.83<br>70.15 | 1.20 3.10 120.68 685.10 100.22 220.90  Montana 2022 2021 0.83 2.04 70.15 312.97 | 1.20 3.10 1.68 120.68 685.10 137.17 100.22 220.90 81.43  Montana  2022 2021 2020  0.83 2.04 1.38 70.15 312.97 114.68 | 1.20 3.10 1.68 1.4 120.68 685.10 137.17 126.5 100.22 220.90 81.43 146.5    Montana | 1.20       3.10       1.68       1.40         120.68       685.10       137.17       126.59       83         100.22       220.90       81.43       146.91       24         Montana       Glendive         2022       2021       2020       2022         0.83       2.04       1.38       0.94         70.15       312.97       114.68       67.59       36 | 1.20         3.10         1.68         1.40         3.55           120.68         685.10         137.17         126.59         838.38           100.22         220.90         81.43         146.91         242.49           Montana         Glendive Distriction           2022         2021         2020         2022         2021           0.83         2.04         1.38         0.94         2.34           70.15         312.97         114.68         67.59         361.25 | 1.20         3.10         1.68         1.40         3.55         1.75           120.68         685.10         137.17         126.59         838.38         136.61           100.22         220.90         81.43         146.91         242.49         77.95           Montana         Glendive District           2022         2021         2020         2022         2021         2020           0.83         2.04         1.38         0.94         2.34         1.53           70.15         312.97         114.68         67.59         361.25         121.53 | 1.20     3.10     1.68     1.40     3.55     1.75       120.68     685.10     137.17     126.59     838.38     136.61       100.22     220.90     81.43     146.91     242.49     77.95       Montana     Glendive District       2022     2021     2020     2022     2021     2020       0.83     2.04     1.38     0.94     2.34     1.53       70.15     312.97     114.68     67.59     361.25     121.53 | 1.20         3.10         1.68         1.40         3.55         1.75         0.97           120.68         685.10         137.17         126.59         838.38         136.61         104.09           100.22         220.90         81.43         146.91         242.49         77.95         107.73           Montana         Glendive District         Wolf           2022         2021         2020         2022         2021         2020         2022           0.83         2.04         1.38         0.94         2.34         1.53         0.56           70.15         312.97         114.68         67.59         361.25         121.53         77.32 | 1.20         3.10         1.68         1.40         3.55         1.75         0.97         1.94           120.68         685.10         137.17         126.59         838.38         136.61         104.09         254.64           100.22         220.90         81.43         146.91         242.49         77.95         107.73         131.41           Montana         Glendive District         Wolf Point District           2022         2021         2020         2022         2021         2020         2022         2021           0.83         2.04         1.38         0.94         2.34         1.53         0.56         1.22           70.15         312.97         114.68         67.59         361.25         121.53         77.32         177.38 |