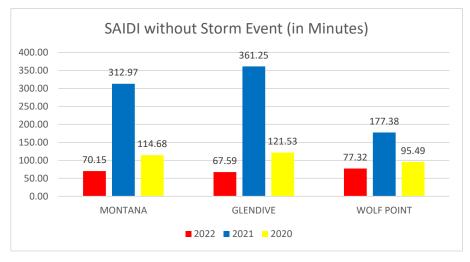

# MONTANA-DAKOTA UTILIITES CO. RELIABILITY INDEX WITHOUT IDENTIFIED STORM EVENT(S) ELECTRIC UTILITY - MONTANA 2020-2022

## MONTANA-DAKOTA UTILITIES CO. ANNUAL ELECTRIC RELIABILITY REPORT-MONTANA CALENDAR YEAR 2022 MONTANA RULE 38.5.8619

**Glendive District** 

Montana

| 2022    | 2021                                              | 2020                                                                            | 20                                                                                                                   | 22                                                                                 | 2021                                                                                                                                                                                                                                                                                                                                                       | 2020                                                                                                                                                                                                                                                                                                                                                                                                                                                                              |                                                                                                                                                                                                                                                                                                                                                                                                                                                                                                                                                                   | 2022                                                                                                                                                                                                                                                                                                                                                                                                          | 2021                                                                                                                                                                                                                                                                                                                                                                                                                                                                                                                                                                                                                                                              | 2020                                                                                                                                                                                                                                                                                                                                                                                                                                                                                                                                                                                                                                                                                                                                                                 |
|---------|---------------------------------------------------|---------------------------------------------------------------------------------|----------------------------------------------------------------------------------------------------------------------|------------------------------------------------------------------------------------|------------------------------------------------------------------------------------------------------------------------------------------------------------------------------------------------------------------------------------------------------------------------------------------------------------------------------------------------------------|-----------------------------------------------------------------------------------------------------------------------------------------------------------------------------------------------------------------------------------------------------------------------------------------------------------------------------------------------------------------------------------------------------------------------------------------------------------------------------------|-------------------------------------------------------------------------------------------------------------------------------------------------------------------------------------------------------------------------------------------------------------------------------------------------------------------------------------------------------------------------------------------------------------------------------------------------------------------------------------------------------------------------------------------------------------------|---------------------------------------------------------------------------------------------------------------------------------------------------------------------------------------------------------------------------------------------------------------------------------------------------------------------------------------------------------------------------------------------------------------|-------------------------------------------------------------------------------------------------------------------------------------------------------------------------------------------------------------------------------------------------------------------------------------------------------------------------------------------------------------------------------------------------------------------------------------------------------------------------------------------------------------------------------------------------------------------------------------------------------------------------------------------------------------------|----------------------------------------------------------------------------------------------------------------------------------------------------------------------------------------------------------------------------------------------------------------------------------------------------------------------------------------------------------------------------------------------------------------------------------------------------------------------------------------------------------------------------------------------------------------------------------------------------------------------------------------------------------------------------------------------------------------------------------------------------------------------|
| 1.20    | 3.10                                              | 1.68                                                                            | 1.                                                                                                                   | 40                                                                                 | 3.55                                                                                                                                                                                                                                                                                                                                                       | 1.75                                                                                                                                                                                                                                                                                                                                                                                                                                                                              | •                                                                                                                                                                                                                                                                                                                                                                                                                                                                                                                                                                 | 0.97                                                                                                                                                                                                                                                                                                                                                                                                          | 1.94                                                                                                                                                                                                                                                                                                                                                                                                                                                                                                                                                                                                                                                              | 1.51                                                                                                                                                                                                                                                                                                                                                                                                                                                                                                                                                                                                                                                                                                                                                                 |
| 120.68  | 685.10                                            | 137.17                                                                          | 126.                                                                                                                 | 59 83                                                                              | 38.38                                                                                                                                                                                                                                                                                                                                                      | 136.61                                                                                                                                                                                                                                                                                                                                                                                                                                                                            |                                                                                                                                                                                                                                                                                                                                                                                                                                                                                                                                                                   | 104.09                                                                                                                                                                                                                                                                                                                                                                                                        | 254.64                                                                                                                                                                                                                                                                                                                                                                                                                                                                                                                                                                                                                                                            | 138.73                                                                                                                                                                                                                                                                                                                                                                                                                                                                                                                                                                                                                                                                                                                                                               |
| 100.22  | 220.90                                            | 81.43                                                                           | 146.                                                                                                                 | 91 24                                                                              | 42.49                                                                                                                                                                                                                                                                                                                                                      | 77.95                                                                                                                                                                                                                                                                                                                                                                                                                                                                             |                                                                                                                                                                                                                                                                                                                                                                                                                                                                                                                                                                   | 107.73                                                                                                                                                                                                                                                                                                                                                                                                        | 131.41                                                                                                                                                                                                                                                                                                                                                                                                                                                                                                                                                                                                                                                            | 92.17                                                                                                                                                                                                                                                                                                                                                                                                                                                                                                                                                                                                                                                                                                                                                                |
| Montana |                                                   |                                                                                 |                                                                                                                      | Glendive District                                                                  |                                                                                                                                                                                                                                                                                                                                                            |                                                                                                                                                                                                                                                                                                                                                                                                                                                                                   |                                                                                                                                                                                                                                                                                                                                                                                                                                                                                                                                                                   | Wolf Point District                                                                                                                                                                                                                                                                                                                                                                                           |                                                                                                                                                                                                                                                                                                                                                                                                                                                                                                                                                                                                                                                                   |                                                                                                                                                                                                                                                                                                                                                                                                                                                                                                                                                                                                                                                                                                                                                                      |
| 2022    | 2021                                              | 2020                                                                            | 20                                                                                                                   | 22                                                                                 | 2021                                                                                                                                                                                                                                                                                                                                                       | 2020                                                                                                                                                                                                                                                                                                                                                                                                                                                                              | •                                                                                                                                                                                                                                                                                                                                                                                                                                                                                                                                                                 | 2022                                                                                                                                                                                                                                                                                                                                                                                                          | 2021                                                                                                                                                                                                                                                                                                                                                                                                                                                                                                                                                                                                                                                              | 2020                                                                                                                                                                                                                                                                                                                                                                                                                                                                                                                                                                                                                                                                                                                                                                 |
| 0.83    | 2.04                                              | 1.38                                                                            | 0.                                                                                                                   | 94                                                                                 | 2.34                                                                                                                                                                                                                                                                                                                                                       | 1.53                                                                                                                                                                                                                                                                                                                                                                                                                                                                              | •                                                                                                                                                                                                                                                                                                                                                                                                                                                                                                                                                                 | 0.56                                                                                                                                                                                                                                                                                                                                                                                                          | 1.22                                                                                                                                                                                                                                                                                                                                                                                                                                                                                                                                                                                                                                                              | 0.98                                                                                                                                                                                                                                                                                                                                                                                                                                                                                                                                                                                                                                                                                                                                                                 |
| 70.15   | 312.97                                            | 114.68                                                                          | 67.                                                                                                                  | 59 36                                                                              | 1.25                                                                                                                                                                                                                                                                                                                                                       | 121.53                                                                                                                                                                                                                                                                                                                                                                                                                                                                            |                                                                                                                                                                                                                                                                                                                                                                                                                                                                                                                                                                   | 77.32                                                                                                                                                                                                                                                                                                                                                                                                         | 177.38                                                                                                                                                                                                                                                                                                                                                                                                                                                                                                                                                                                                                                                            | 95.49                                                                                                                                                                                                                                                                                                                                                                                                                                                                                                                                                                                                                                                                                                                                                                |
| 84.47   | 153.31                                            | 83.04                                                                           | 73.                                                                                                                  | 32 15                                                                              | 4.65                                                                                                                                                                                                                                                                                                                                                       | 79.51                                                                                                                                                                                                                                                                                                                                                                                                                                                                             |                                                                                                                                                                                                                                                                                                                                                                                                                                                                                                                                                                   | 138.39                                                                                                                                                                                                                                                                                                                                                                                                        | 145.23                                                                                                                                                                                                                                                                                                                                                                                                                                                                                                                                                                                                                                                            | 97.49                                                                                                                                                                                                                                                                                                                                                                                                                                                                                                                                                                                                                                                                                                                                                                |
|         | 1.20<br>120.68<br>100.22<br>2022<br>0.83<br>70.15 | 1.20 3.10 120.68 685.10 100.22 220.90  Montana 2022 2021 0.83 2.04 70.15 312.97 | 1.20 3.10 1.68 120.68 685.10 137.17 100.22 220.90 81.43  Montana  2022 2021 2020  0.83 2.04 1.38 70.15 312.97 114.68 | 1.20 3.10 1.68 1.4 120.68 685.10 137.17 126.5 100.22 220.90 81.43 146.5    Montana | 1.20       3.10       1.68       1.40         120.68       685.10       137.17       126.59       83         100.22       220.90       81.43       146.91       24         Montana       Glendive         2022       2021       2020       2022         0.83       2.04       1.38       0.94         70.15       312.97       114.68       67.59       36 | 1.20         3.10         1.68         1.40         3.55           120.68         685.10         137.17         126.59         838.38           100.22         220.90         81.43         146.91         242.49           Montana         Glendive Distriction           2022         2021         2020         2022         2021           0.83         2.04         1.38         0.94         2.34           70.15         312.97         114.68         67.59         361.25 | 1.20         3.10         1.68         1.40         3.55         1.75           120.68         685.10         137.17         126.59         838.38         136.61           100.22         220.90         81.43         146.91         242.49         77.95           Montana         Glendive District           2022         2021         2020         2022         2021         2020           0.83         2.04         1.38         0.94         2.34         1.53           70.15         312.97         114.68         67.59         361.25         121.53 | 1.20     3.10     1.68     1.40     3.55     1.75       120.68     685.10     137.17     126.59     838.38     136.61       100.22     220.90     81.43     146.91     242.49     77.95       Montana     Glendive District       2022     2021     2020     2022     2021     2020       0.83     2.04     1.38     0.94     2.34     1.53       70.15     312.97     114.68     67.59     361.25     121.53 | 1.20         3.10         1.68         1.40         3.55         1.75         0.97           120.68         685.10         137.17         126.59         838.38         136.61         104.09           100.22         220.90         81.43         146.91         242.49         77.95         107.73           Montana         Glendive District         Wolf           2022         2021         2020         2022         2021         2020         2022           0.83         2.04         1.38         0.94         2.34         1.53         0.56           70.15         312.97         114.68         67.59         361.25         121.53         77.32 | 1.20         3.10         1.68         1.40         3.55         1.75         0.97         1.94           120.68         685.10         137.17         126.59         838.38         136.61         104.09         254.64           100.22         220.90         81.43         146.91         242.49         77.95         107.73         131.41           Montana         Glendive District         Wolf Point District           2022         2021         2020         2022         2021         2020         2022         2021           0.83         2.04         1.38         0.94         2.34         1.53         0.56         1.22           70.15         312.97         114.68         67.59         361.25         121.53         77.32         177.38 |