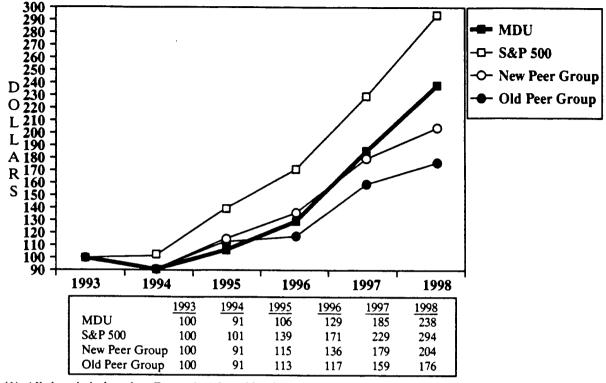

8. The restricted stock serves to motivate long-term performance and to align the interests of the executives with those of stockholders.

In 1994, the Board of Directors adopted Stock Ownership Guidelines under which executives are required to own Company Common Stock valued from one to four times their annual salary.

The 1998 compensation paid to the Company's executive officers qualified as fully deductible under federal tax laws. The Committee continues to review the impact of federal tax laws on executive compensation, including Section 162(m) of the Internal Revenue Code, but has not formulated any policy

Harry J. Pearce, Member

Homer A. Scott, Jr., Member

# MDU RESOURCES GROUP, INC. COMPARISON OF FIVE YEAR TOTAL STOCKHOLDER RETURN (1)

Total Stockholder Return Index (1993=100)



(1) All data is indexed to December 31, 1993, for the Company, the S&P 500, and the peer groups. Total stockholder return is calculated using the December 31 price for each year. It is assumed that all dividends are reinvested in stock at the frequency paid, and the returns of each component peer issuer of the group is weighted according to the issuer's stock market capitalization at the beginning of the period. New Peer Group issuers are Black Hills Corporation, Coastal Corporation, Equitable Resources, Inc., LG&E Energy Corp., Minnesota Power & Light Company, The Montana Power Company, Northwestern Corporation, ONEOK, Inc., Otter Tail Power Company, Questar Corporation, and UGI Corporation. Old Peer Group issuers are Black Hills Corporation, CILCORP, Inc., Equitable Resources, Inc., Fl