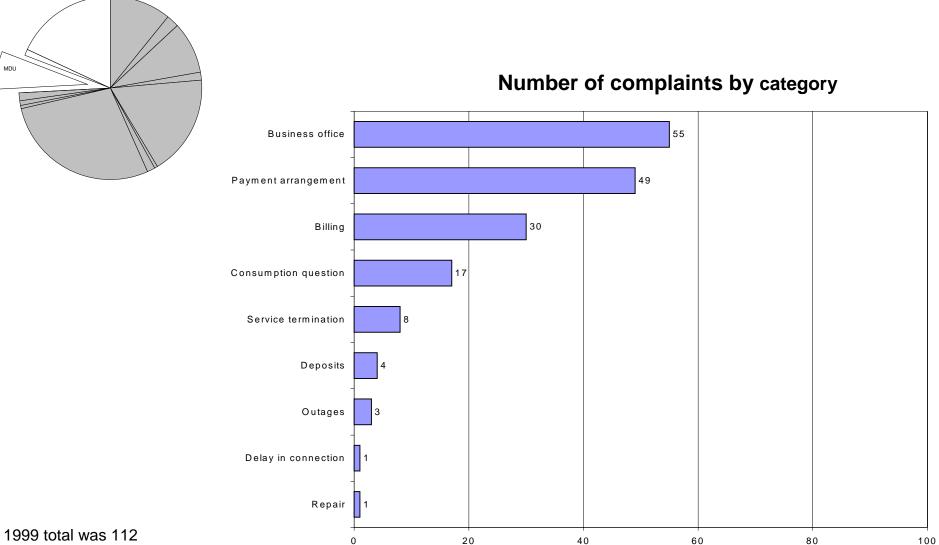

#### QWEST COMMUNICATIONS (US West) 2000 Complaints = 699



### **CENTURY TEL** 2000 Complaints = 33



## CITIZENS TEL 2000 Complaints = 13



#### OTHER LOCAL TELEPHONE COMPANIES 2000 Complaints = 13



#### **COMPETITIVE LOCAL EXCHANGE CARRIERS** 2000 Complaints = 34



#### AT&T 2000 Complaints = 441



1999 total was 372

### MCI WORLDCOM 2000 Complaints = 228



## SPRINT 2000 Complaints = 33



#### TOUCH AMERICA 2000 Complaints = 20



#### OTHER INTEREXCHANGE CARRIERS 2000 Complaints = 274



#### OPERATOR SERVICE PROVIDERS & INMATE CALLING PROVIDERS 2000 Complaints = 49



#### TELEPHONE COMPANY-BILLED, BUT NON-TELCO CHARGES 2000 Complaints = 6



#### MONTANA POWER COMPANY 2000 Complaints = 452



1999 total was 396

#### **MONTANA-DAKOTA UTILITIES CO. 2000 Complaints = 168**



#### ENERGY WEST MONTANA 2000 Complaints = 22