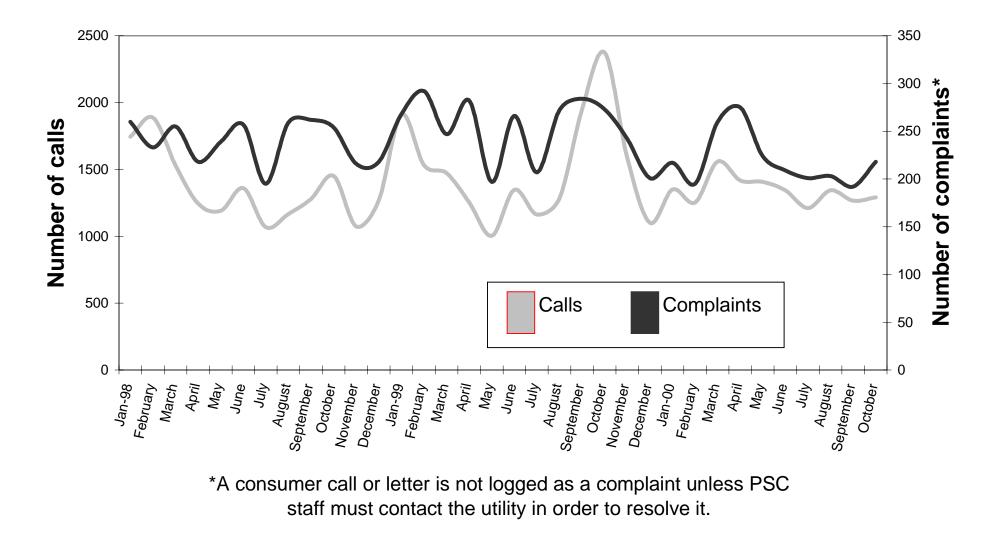

# Calls to PSC toll-free complaints number and level of monthly utility consumer complaints 1998-October 2000