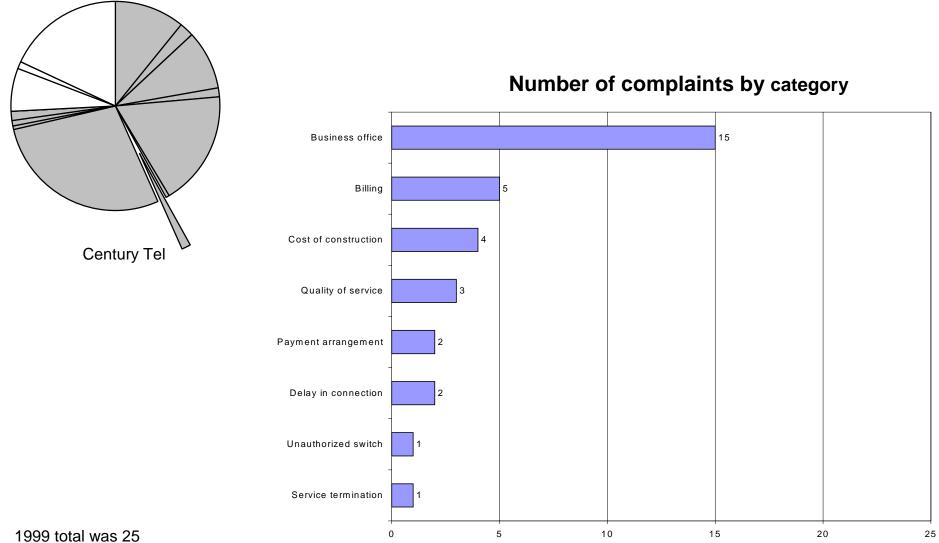

Commission Compliance & Public Information Bureau

#### YEAR 2000 PSC CONSUMER COMPLAINTS BY UTILITY TOTAL # INFORMAL COMPLAINTS = 2,498 Interexchange carriers 274 MPC 452 OSP,Inmate 49 Telco billed/non-telco 6 Energy NW Inc 2-MCI Worldcom 228 Energy West MT 22-MDU 168 Sprint 33 Mountain Water 2-Competitive local exchange carriers 34 Other local telcos 22-Citizens Tel AT&T 13 441 Touch America 20 Qwest (US West) Century Tel 33 699 1999's total was 3,039

# PSC complaints from 1995 through 2000 by service type





#### Year 2000 PSC Consumer Complaints by Complaint Category



# Calls to PSC toll-free complaints number and level of monthly utility consumer complaints 1998-October 2000



#### QWEST COMMUNICATIONS (US West) 2000 Complaints = 699



### **CENTURY TEL** 2000 Complaints = 33



## CITIZENS TEL 2000 Complaints = 13



#### OTHER LOCAL TELEPHONE COMPANIES 2000 Complaints = 13



#### **COMPETITIVE LOCAL EXCHANGE CARRIERS** 2000 Complaints = 34



#### AT&T 2000 Complaints = 441



1999 total was 372

### MCI WORLDCOM 2000 Complaints = 228



## SPRINT 2000 Complaints = 33



#### TOUCH AMERICA 2000 Complaints = 20



#### OTHER INTEREXCHANGE CARRIERS 2000 Complaints = 274



#### OPERATOR SERVICE PROVIDERS & INMATE CALLING PROVIDERS 2000 Complaints = 49



#### TELEPHONE COMPANY-BILLED, BUT NON-TELCO CHARGES 2000 Complaints = 6



#### MONTANA POWER COMPANY 2000 Complaints = 452



1999 total was 396

#### **MONTANA-DAKOTA UTILITIES CO. 2000 Complaints = 168**



#### ENERGY WEST MONTANA 2000 Complaints = 22