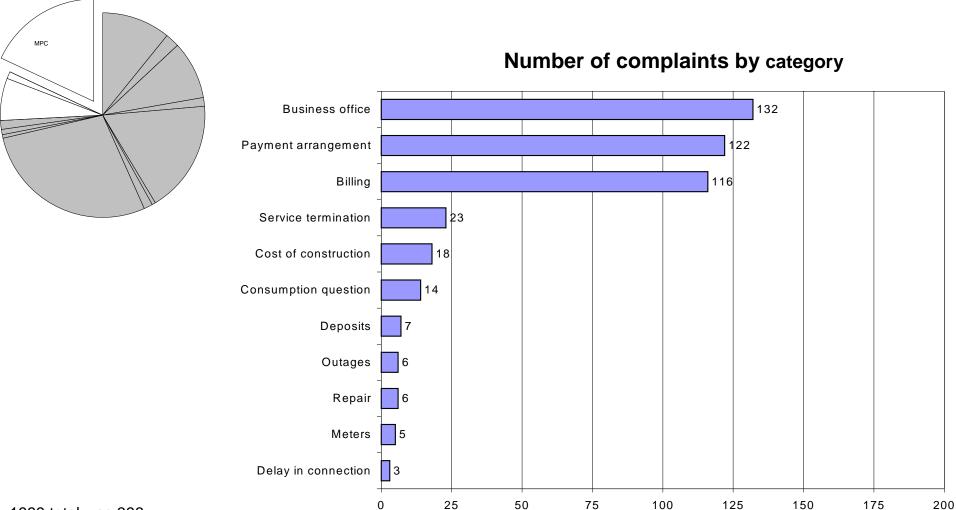

aints number and level of monthly utility consumer complaints 1998-October 2000



#### QWEST COMMUNICATIONS (US West) 2000 Complaints = 699



### **CENTURY TEL** 2000 Complaints = 33



## CITIZENS TEL 2000 Complaints = 13



#### OTHER LOCAL TELEPHONE COMPANIES 2000 Complaints = 13



#### **COMPETITIVE LOCAL EXCHANGE CARRIERS** 2000 Complaints = 34



#### AT&T 2000 Complaints = 441



1999 total was 372

### MCI WORLDCOM 2000 Complaints = 228



## SPRINT 2000 Complaints = 33



#### TOUCH AMERICA 2000 Complaints = 20



#### OTHER INTEREXCHANGE CARRIERS 2000 Complaints = 274



#### OPERATOR SERVICE PROVIDERS & INMATE CALLING PROVIDERS 2000 Complaints = 49



#### TELEPHONE COMPANY-BILLED, BUT NON-TELCO CHARGES 2000 Complaints = 6



#### MONTANA POWER COMPANY 2000 Complaints = 452



1999 total was 396

#### **MONTANA-DAKOTA UTILITIES CO. 2000 Complaints = 168**



#### ENERGY WEST MONTANA 2000 Complaints = 22