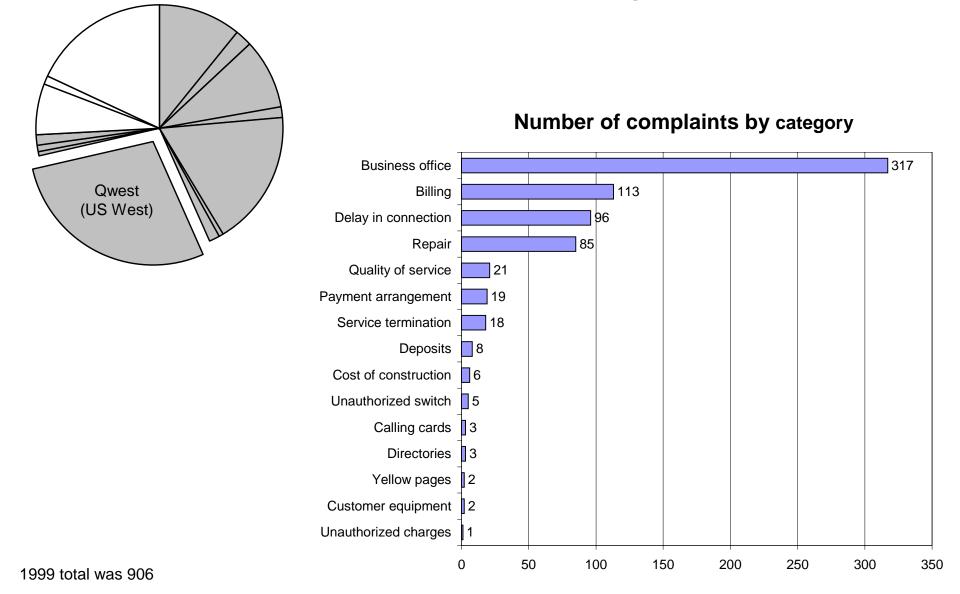

Montana Public Service Commission Compliance & Public Information Bureau

#### YEAR 2000 PSC CONSUMER COMPLAINTS BY UTILITY TOTAL # INFORMAL COMPLAINTS = 2,498 Interexchange carriers 274 MPC 452 OSP,Inmate 49 Telco billed/non-telco 6 Energy NW Inc 2-MCI Worldcom 228 Energy West MT 22-MDU 168 Sprint 33 Mountain Water 2-Competitive local exchange carriers 34 Other local telcos 22-Citizens Tel AT&T 13 441 Touch America 20 Qwest (US West) Century Tel 33 699 1999's total was 3,039

# PSC complaints from 1995 through 2000 by service type





#### Year 2000 PSC Consumer Complaints by Complaint Category



# Calls to PSC toll-free complaints number and level of monthly utility consumer complaints 1998-October 2000



#### QWEST COMMUNICATIONS (US West) 2000 Complaints = 699



### **CENTURY TEL** 2000 Complaints = 33



## CITIZENS TEL 2000 Complaints = 13



#### OTHER LOCAL TELEPHONE COMPANIES 2000 Complaints = 13



#### **COMPETITIVE LOCAL EXCHANGE CARRIERS** 2000 Complaints = 34



#### AT&T 2000 Complaints = 441



1999 total was 372

### MCI WORLDCOM 2000 Complaints = 228



## SPRINT 2000 Complaints = 33



#### TOUCH AMERICA 2000 Complaints = 20



#### OTHER INTEREXCHANGE CARRIERS 2000 Complaints = 274



#### OPERATOR SERVICE PROVIDERS & INMATE CALLING PROVIDERS 2000 Complaints = 49



#### TELEPHONE COMPANY-BILLED, BUT NON-TELCO CHARGES 2000 Complaints = 6



#### MONTANA POWER COMPANY 2000 Complaints = 452



1999 total was 396

#### **MONTANA-DAKOTA UTILITIES CO. 2000 Complaints = 168**



#### ENERGY WEST MONTANA 2000 Complaints = 22