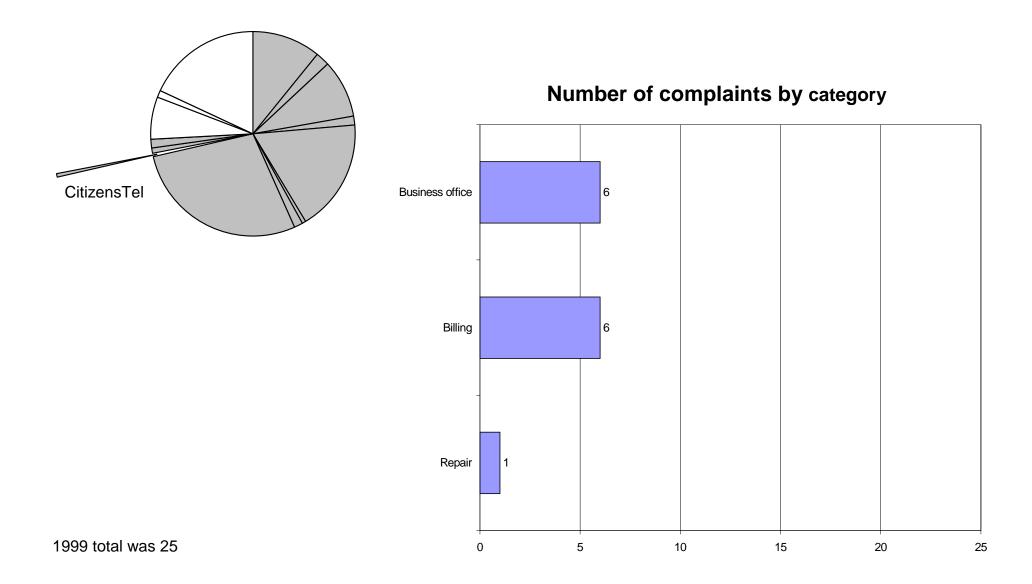

on Bureau

#### YEAR 2000 PSC CONSUMER COMPLAINTS BY UTILITY TOTAL # INFORMAL COMPLAINTS = 2,498 Interexchange carriers 274 MPC 452 OSP,Inmate 49 Telco billed/non-telco 6 Energy NW Inc 2-MCI Worldcom 228 Energy West MT 22-MDU 168 Sprint 33 Mountain Water 2-Competitive local exchange carriers 34 Other local telcos 22-Citizens Tel AT&T 13 441 Touch America 20 Qwest (US West) Century Tel 33 699 1999's total was 3,039

# PSC complaints from 1995 through 2000 by service type





#### Year 2000 PSC Consumer Complaints by Complaint Category



# Calls to PSC toll-free complaints number and level of monthly utility consumer complaints 1998-October 2000



#### QWEST COMMUNICATIONS (US West) 2000 Complaints = 699



### **CENTURY TEL** 2000 Complaints = 33



## CITIZENS TEL 2000 Complaints = 13



#### OTHER LOCAL TELEPHONE COMPANIES 2000 Complaints = 13



#### **COMPETITIVE LOCAL EXCHANGE CARRIERS** 2000 Complaints = 34



#### AT&T 2000 Complaints = 441



1999 total was 372

### MCI WORLDCOM 2000 Complaints = 228



## SPRINT 2000 Complaints = 33



#### TOUCH AMERICA 2000 Complaints = 20



#### OTHER INTEREXCHANGE CARRIERS 2000 Complaints = 274



#### OPERATOR SERVICE PROVIDERS & INMATE CALLING PROVIDERS 2000 Complaints = 49



#### TELEPHONE COMPANY-BILLED, BUT NON-TELCO CHARGES 2000 Complaints = 6



#### MONTANA POWER COMPANY 2000 Complaints = 452



1999 total was 396

#### **MONTANA-DAKOTA UTILITIES CO. 2000 Complaints = 168**



#### ENERGY WEST MONTANA 2000 Complaints = 22