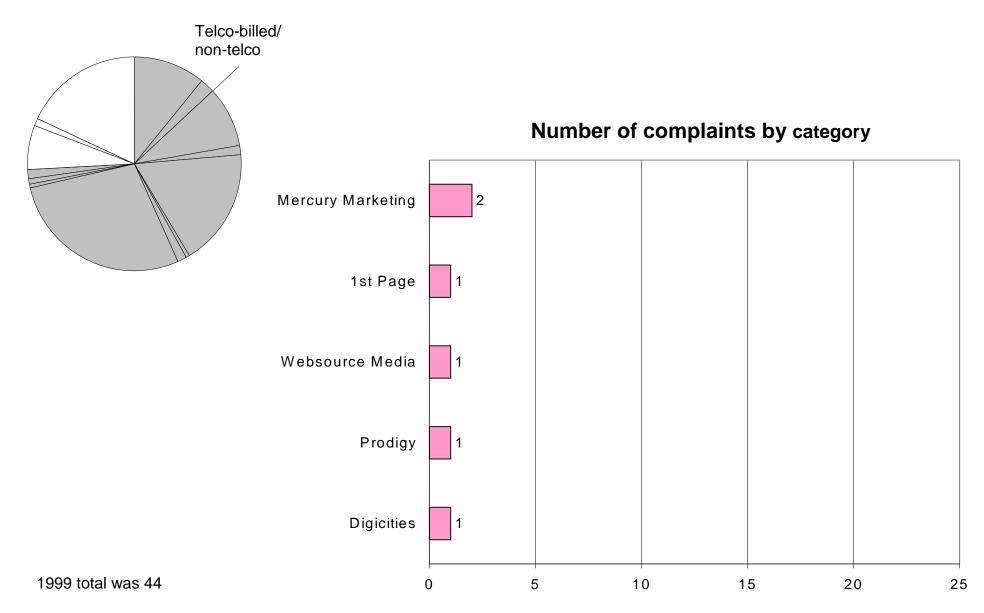

Complaint Category



# Calls to PSC toll-free complaints number and level of monthly utility consumer complaints 1998-October 2000



#### QWEST COMMUNICATIONS (US West) 2000 Complaints = 699



### **CENTURY TEL** 2000 Complaints = 33



## CITIZENS TEL 2000 Complaints = 13



#### OTHER LOCAL TELEPHONE COMPANIES 2000 Complaints = 13



#### **COMPETITIVE LOCAL EXCHANGE CARRIERS** 2000 Complaints = 34



#### AT&T 2000 Complaints = 441



1999 total was 372

### MCI WORLDCOM 2000 Complaints = 228



## SPRINT 2000 Complaints = 33



#### TOUCH AMERICA 2000 Complaints = 20



#### OTHER INTEREXCHANGE CARRIERS 2000 Complaints = 274



#### OPERATOR SERVICE PROVIDERS & INMATE CALLING PROVIDERS 2000 Complaints = 49



#### TELEPHONE COMPANY-BILLED, BUT NON-TELCO CHARGES 2000 Complaints = 6



#### MONTANA POWER COMPANY 2000 Complaints = 452



1999 total was 396

#### **MONTANA-DAKOTA UTILITIES CO. 2000 Complaints = 168**



#### ENERGY WEST MONTANA 2000 Complaints = 22