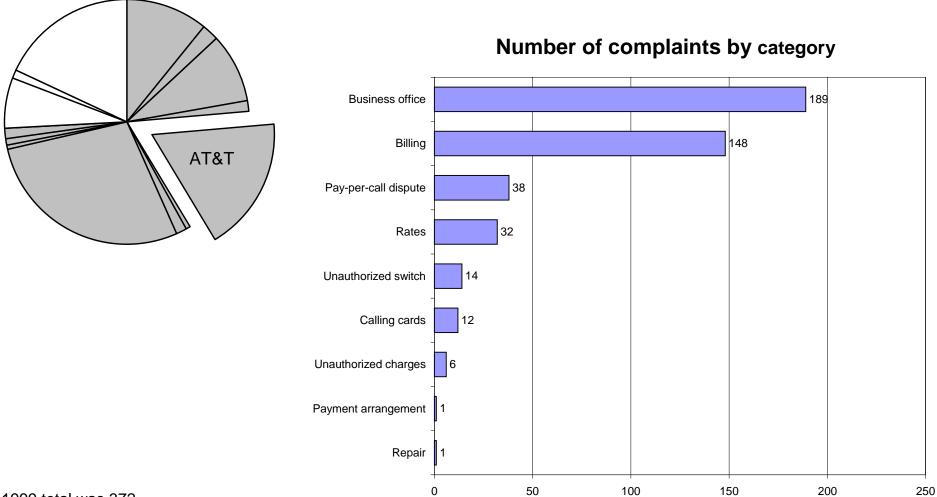

lco 6 Energy NW Inc 2-MCI Worldcom 228 Energy West MT 22-MDU 168 Sprint 33 Mountain Water 2-Competitive local exchange carriers 34 Other local telcos 22-Citizens Tel AT&T 13 441 Touch America 20 Qwest (US West) Century Tel 33 699 1999's total was 3,039

# PSC complaints from 1995 through 2000 by service type





#### Year 2000 PSC Consumer Complaints by Complaint Category



# Calls to PSC toll-free complaints number and level of monthly utility consumer complaints 1998-October 2000



#### QWEST COMMUNICATIONS (US West) 2000 Complaints = 699



### **CENTURY TEL** 2000 Complaints = 33



## CITIZENS TEL 2000 Complaints = 13



#### OTHER LOCAL TELEPHONE COMPANIES 2000 Complaints = 13



#### **COMPETITIVE LOCAL EXCHANGE CARRIERS** 2000 Complaints = 34



#### AT&T 2000 Complaints = 441



1999 total was 372

### MCI WORLDCOM 2000 Complaints = 228



## SPRINT 2000 Complaints = 33



#### TOUCH AMERICA 2000 Complaints = 20



#### OTHER INTEREXCHANGE CARRIERS 2000 Complaints = 274



#### OPERATOR SERVICE PROVIDERS & INMATE CALLING PROVIDERS 2000 Complaints = 49



#### TELEPHONE COMPANY-BILLED, BUT NON-TELCO CHARGES 2000 Complaints = 6



#### MONTANA POWER COMPANY 2000 Complaints = 452



1999 total was 396

#### **MONTANA-DAKOTA UTILITIES CO. 2000 Complaints = 168**



#### ENERGY WEST MONTANA 2000 Complaints = 22