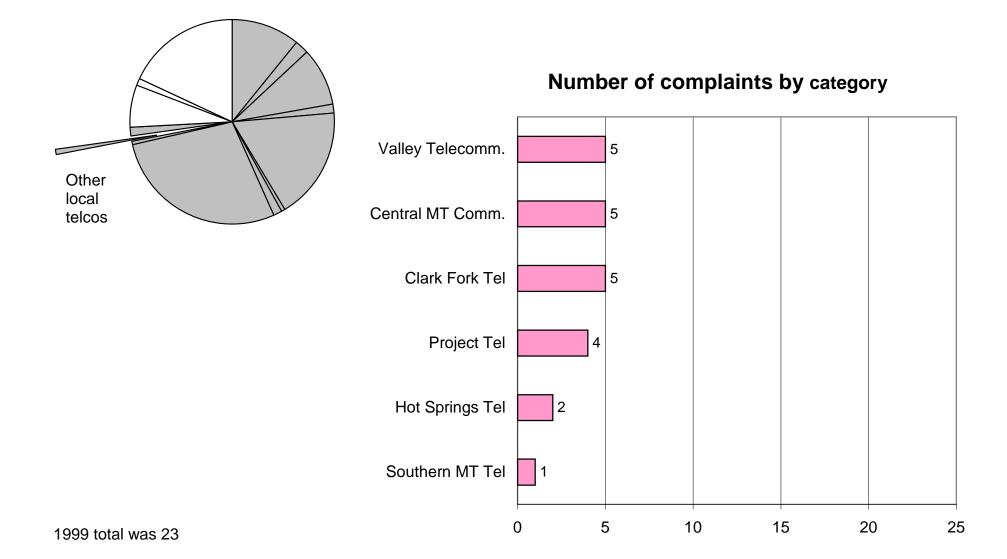

TOTAL # INFORMAL COMPLAINTS = 2,498 Interexchange carriers 274 MPC 452 OSP,Inmate 49 Telco billed/non-telco 6 Energy NW Inc 2-MCI Worldcom 228 Energy West MT 22-MDU 168 Sprint 33 Mountain Water 2-Competitive local exchange carriers 34 Other local telcos 22-Citizens Tel AT&T 13 441 Touch America 20 Qwest (US West) Century Tel 33 699 1999's total was 3,039

# PSC complaints from 1995 through 2000 by service type





#### Year 2000 PSC Consumer Complaints by Complaint Category



# Calls to PSC toll-free complaints number and level of monthly utility consumer complaints 1998-October 2000



#### QWEST COMMUNICATIONS (US West) 2000 Complaints = 699



### **CENTURY TEL** 2000 Complaints = 33



## CITIZENS TEL 2000 Complaints = 13



#### OTHER LOCAL TELEPHONE COMPANIES 2000 Complaints = 13



#### **COMPETITIVE LOCAL EXCHANGE CARRIERS** 2000 Complaints = 34



#### AT&T 2000 Complaints = 441



1999 total was 372

### MCI WORLDCOM 2000 Complaints = 228



## SPRINT 2000 Complaints = 33



#### TOUCH AMERICA 2000 Complaints = 20



#### OTHER INTEREXCHANGE CARRIERS 2000 Complaints = 274



#### OPERATOR SERVICE PROVIDERS & INMATE CALLING PROVIDERS 2000 Complaints = 49



#### TELEPHONE COMPANY-BILLED, BUT NON-TELCO CHARGES 2000 Complaints = 6



#### MONTANA POWER COMPANY 2000 Complaints = 452



1999 total was 396

#### **MONTANA-DAKOTA UTILITIES CO. 2000 Complaints = 168**



#### ENERGY WEST MONTANA 2000 Complaints = 22