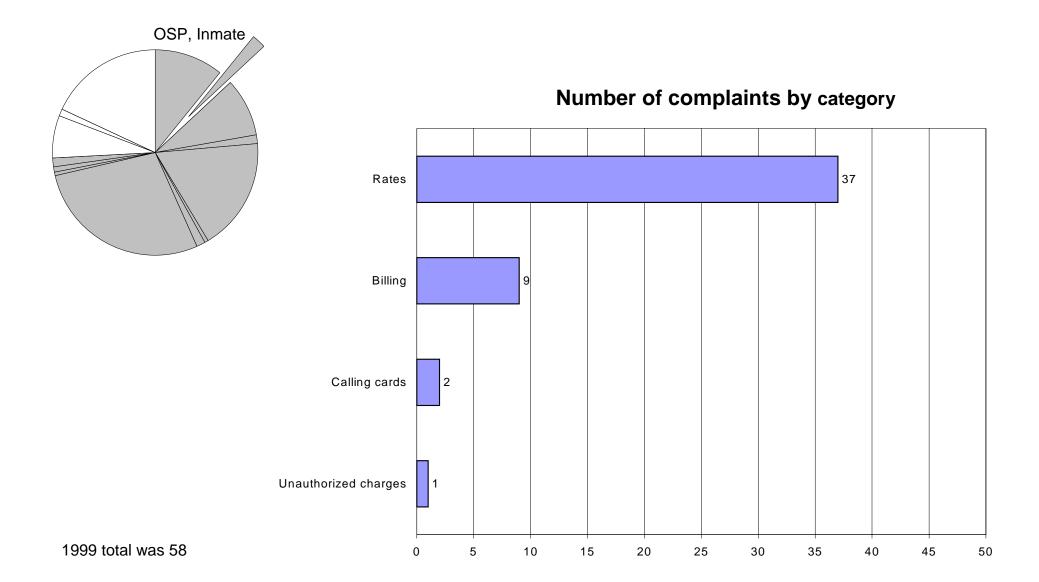

through 2000 by service type





#### Year 2000 PSC Consumer Complaints by Complaint Category



# Calls to PSC toll-free complaints number and level of monthly utility consumer complaints 1998-October 2000



#### QWEST COMMUNICATIONS (US West) 2000 Complaints = 699



### **CENTURY TEL** 2000 Complaints = 33



## CITIZENS TEL 2000 Complaints = 13



#### OTHER LOCAL TELEPHONE COMPANIES 2000 Complaints = 13



#### **COMPETITIVE LOCAL EXCHANGE CARRIERS** 2000 Complaints = 34



#### AT&T 2000 Complaints = 441



1999 total was 372

### MCI WORLDCOM 2000 Complaints = 228



## SPRINT 2000 Complaints = 33



#### TOUCH AMERICA 2000 Complaints = 20



#### OTHER INTEREXCHANGE CARRIERS 2000 Complaints = 274



#### OPERATOR SERVICE PROVIDERS & INMATE CALLING PROVIDERS 2000 Complaints = 49



#### TELEPHONE COMPANY-BILLED, BUT NON-TELCO CHARGES 2000 Complaints = 6



#### MONTANA POWER COMPANY 2000 Complaints = 452



1999 total was 396

#### **MONTANA-DAKOTA UTILITIES CO. 2000 Complaints = 168**



#### ENERGY WEST MONTANA 2000 Complaints = 22