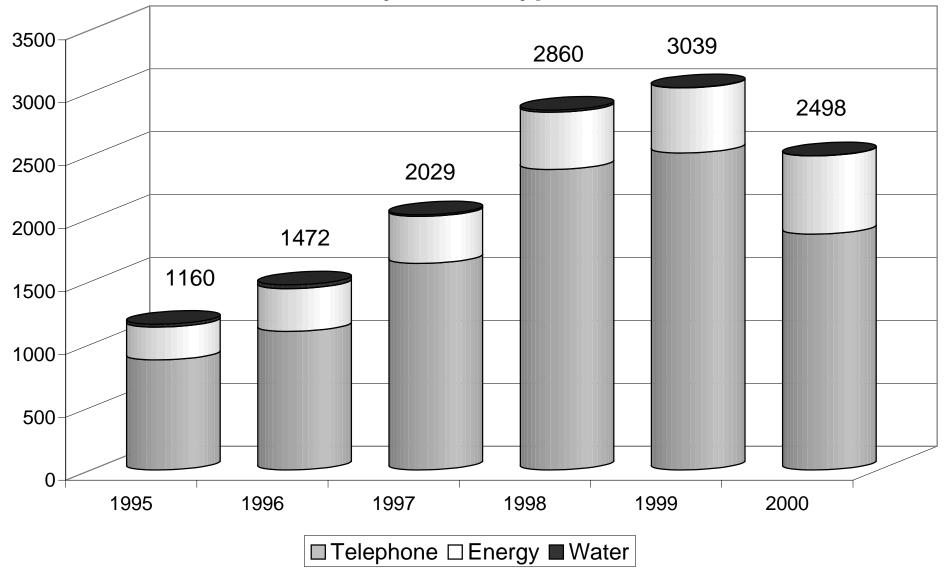

Montana Public Service Commission Compliance & Public Information Bureau

#### YEAR 2000 PSC CONSUMER COMPLAINTS BY UTILITY TOTAL # INFORMAL COMPLAINTS = 2,498 Interexchange carriers 274 MPC 452 OSP,Inmate 49 Telco billed/non-telco 6 Energy NW Inc 2-MCI Worldcom 228 Energy West MT 22-MDU 168 Sprint 33 Mountain Water 2-Competitive local exchange carriers 34 Other local telcos 22-Citizens Tel AT&T 13 441 Touch America 20 Qwest (US West) Century Tel 33 699 1999's total was 3,039

# PSC complaints from 1995 through 2000 by service type





#### Year 2000 PSC Consumer Complaints by Complaint Category



# Calls to PSC toll-free complaints number and level of monthly utility consumer complaints 1998-October 2000



#### QWEST COMMUNICATIONS (US West) 2000 Complaints = 699



### **CENTURY TEL** 2000 Complaints = 33



## CITIZENS TEL 2000 Complaints = 13



#### OTHER LOCAL TELEPHONE COMPANIES 2000 Complaints = 13



#### **COMPETITIVE LOCAL EXCHANGE CARRIERS** 2000 Complaints = 34



#### AT&T 2000 Complaints = 441



1999 total was 372

### MCI WORLDCOM 2000 Complaints = 228



## SPRINT 2000 Complaints = 33



#### TOUCH AMERICA 2000 Complaints = 20



#### OTHER INTEREXCHANGE CARRIERS 2000 Complaints = 274



#### OPERATOR SERVICE PROVIDERS & INMATE CALLING PROVIDERS 2000 Complaints = 49



#### TELEPHONE COMPANY-BILLE