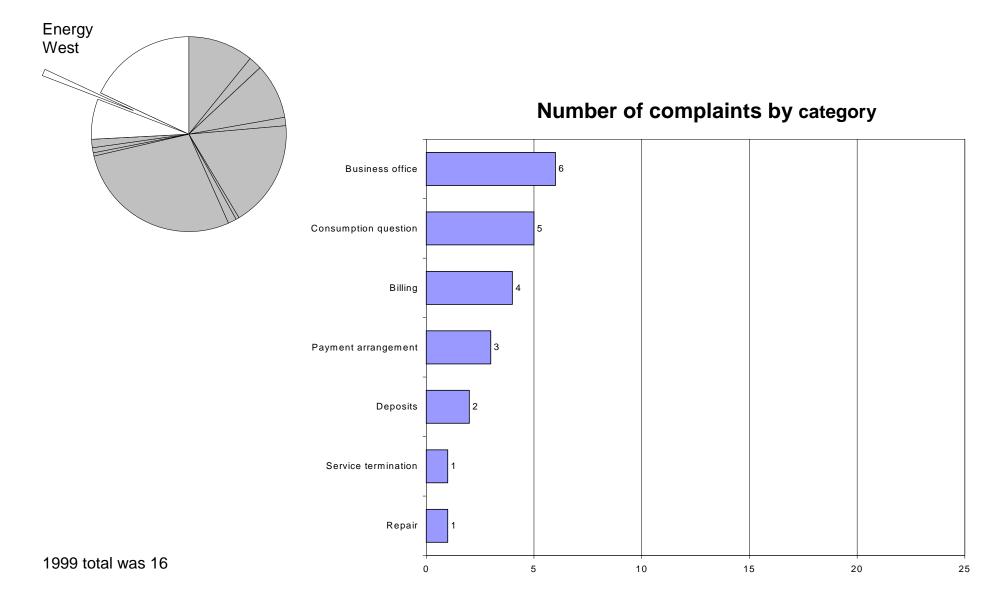

ts = 699



### **CENTURY TEL** 2000 Complaints = 33



## CITIZENS TEL 2000 Complaints = 13



#### OTHER LOCAL TELEPHONE COMPANIES 2000 Complaints = 13



#### **COMPETITIVE LOCAL EXCHANGE CARRIERS** 2000 Complaints = 34



#### AT&T 2000 Complaints = 441



1999 total was 372

### MCI WORLDCOM 2000 Complaints = 228



## SPRINT 2000 Complaints = 33



#### TOUCH AMERICA 2000 Complaints = 20



#### OTHER INTEREXCHANGE CARRIERS 2000 Complaints = 274



#### OPERATOR SERVICE PROVIDERS & INMATE CALLING PROVIDERS 2000 Complaints = 49



#### TELEPHONE COMPANY-BILLED, BUT NON-TELCO CHARGES 2000 Complaints = 6



#### MONTANA POWER COMPANY 2000 Complaints = 452



1999 total was 396

#### **MONTANA-DAKOTA UTILITIES CO. 2000 Complaints = 168**



#### ENERGY WEST MONTANA 2000 Complaints = 22