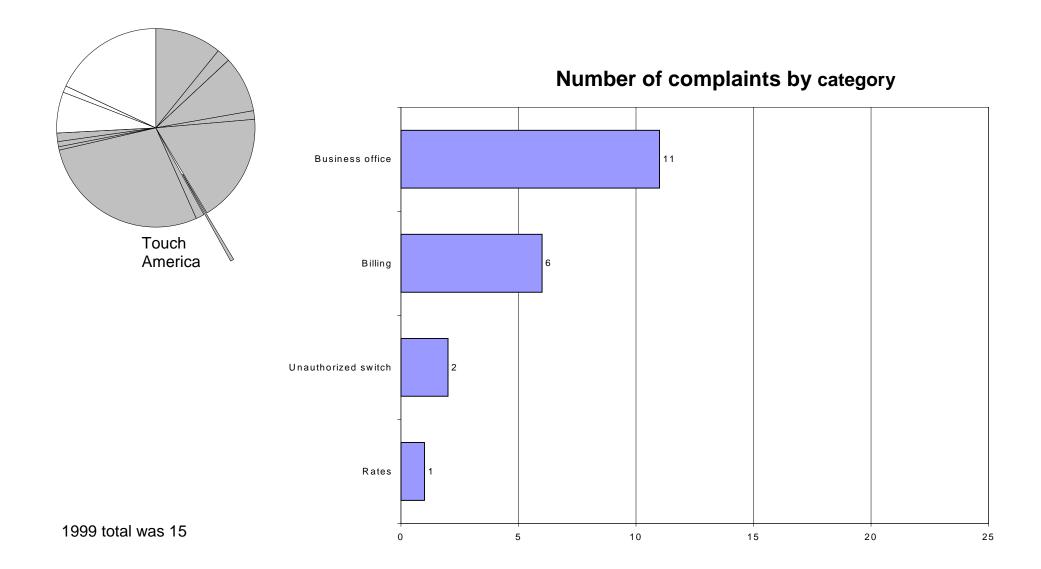

cal telcos 22-Citizens Tel AT&T 13 441 Touch America 20 Qwest (US West) Century Tel 33 699 1999's total was 3,039

# PSC complaints from 1995 through 2000 by service type





#### Year 2000 PSC Consumer Complaints by Complaint Category



# Calls to PSC toll-free complaints number and level of monthly utility consumer complaints 1998-October 2000



#### QWEST COMMUNICATIONS (US West) 2000 Complaints = 699



### **CENTURY TEL** 2000 Complaints = 33



## CITIZENS TEL 2000 Complaints = 13



#### OTHER LOCAL TELEPHONE COMPANIES 2000 Complaints = 13



#### **COMPETITIVE LOCAL EXCHANGE CARRIERS** 2000 Complaints = 34



#### AT&T 2000 Complaints = 441



1999 total was 372

### MCI WORLDCOM 2000 Complaints = 228



## SPRINT 2000 Complaints = 33



#### TOUCH AMERICA 2000 Complaints = 20



#### OTHER INTEREXCHANGE CARRIERS 2000 Complaints = 274



#### OPERATOR SERVICE PROVIDERS & INMATE CALLING PROVIDERS 2000 Complaints = 49



#### TELEPHONE COMPANY-BILLED, BUT NON-TELCO CHARGES 2000 Complaints = 6



#### MONTANA POWER COMPANY 2000 Complaints = 452



1999 total was 396

#### **MONTANA-DAKOTA UTILITIES CO. 2000 Complaints = 168**



#### ENERGY WEST MONTANA 2000 Complaints = 22