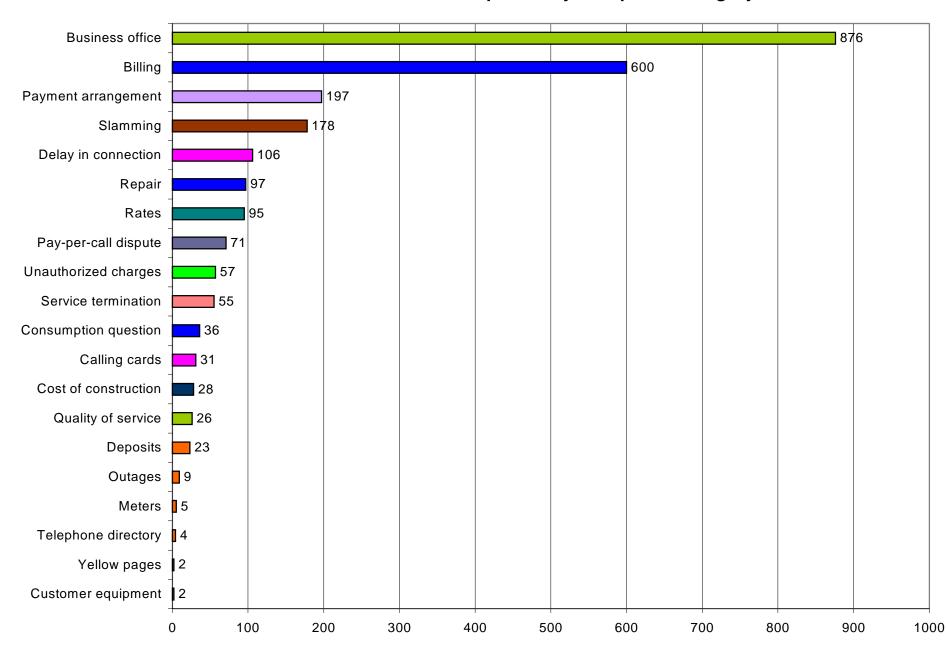

Montana Public Service Commission Compliance & Public Information Bureau

#### YEAR 2000 PSC CONSUMER COMPLAINTS BY UTILITY TOTAL # INFORMAL COMPLAINTS = 2,498 Interexchange carriers 274 MPC 452 OSP,Inmate 49 Telco billed/non-telco 6 Energy NW Inc 2-MCI Worldcom 228 Energy West MT 22-MDU 168 Sprint 33 Mountain Water 2-Competitive local exchange carriers 34 Other local telcos 22-Citizens Tel AT&T 13 441 Touch America 20 Qwest (US West) Century Tel 33 699 1999's total was 3,039

# PSC complaints from 1995 through 2000 by service type





#### Year 2000 PSC Consumer Complaints by Complaint Category



# Calls to PSC toll-free complaints number and level of monthly utility consumer complaints 1998-October 2000



#### QWEST COMMUNICATIONS (US West) 2000 Complaints = 699



### **CENTURY TEL** 2000 Complaints = 33



## CITIZENS TEL 2000 Complaints = 13



#### OTHER LOCAL TELEPHONE COMPANIES 2000 Complaints = 13



#### **COMPETITIVE LOCAL EXCHANGE CARRIERS** 2000 Complaints = 34



#### AT&T 2000 Complaints = 441



1999 total was 372

### MCI WORLDCOM 2000 Complaints = 228



## SPRINT 2000 Complaints = 33



#### TOUCH AMERICA 2000 Complaints = 20



#### OTHER INTEREXCHANGE CARRIERS 2000 Complaints = 274



#### OPERATOR SERVICE PROVIDERS & INMATE CALLING PROVIDERS 2000 Complaints = 49



#### TELEPHONE COMPANY-BILLED,