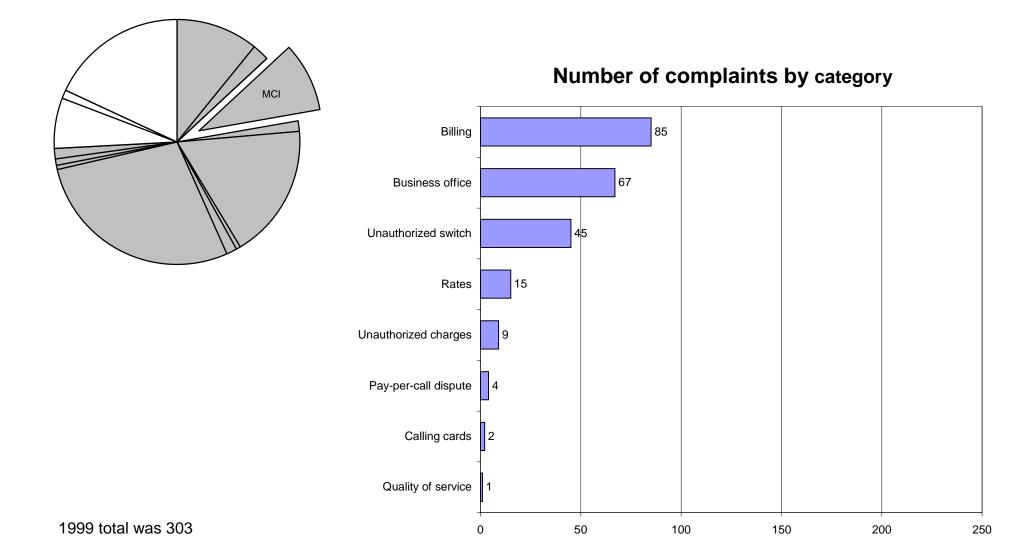

68 Sprint 33 Mountain Water 2-Competitive local exchange carriers 34 Other local telcos 22-Citizens Tel AT&T 13 441 Touch America 20 Qwest (US West) Century Tel 33 699 1999's total was 3,039

# PSC complaints from 1995 through 2000 by service type





#### Year 2000 PSC Consumer Complaints by Complaint Category



# Calls to PSC toll-free complaints number and level of monthly utility consumer complaints 1998-October 2000



#### QWEST COMMUNICATIONS (US West) 2000 Complaints = 699



### **CENTURY TEL** 2000 Complaints = 33



## CITIZENS TEL 2000 Complaints = 13



#### OTHER LOCAL TELEPHONE COMPANIES 2000 Complaints = 13



#### **COMPETITIVE LOCAL EXCHANGE CARRIERS** 2000 Complaints = 34



#### AT&T 2000 Complaints = 441



1999 total was 372

### MCI WORLDCOM 2000 Complaints = 228



## SPRINT 2000 Complaints = 33



#### TOUCH AMERICA 2000 Complaints = 20



#### OTHER INTEREXCHANGE CARRIERS 2000 Complaints = 274



#### OPERATOR SERVICE PROVIDERS & INMATE CALLING PROVIDERS 2000 Complaints = 49



#### TELEPHONE COMPANY-BILLED, BUT NON-TELCO CHARGES 2000 Complaints = 6



#### MONTANA POWER COMPANY 2000 Complaints = 452



1999 total was 396

#### **MONTANA-DAKOTA UTILITIES CO. 2000 Complaints = 168**



#### ENERGY WEST MONTANA 2000 Complaints = 22