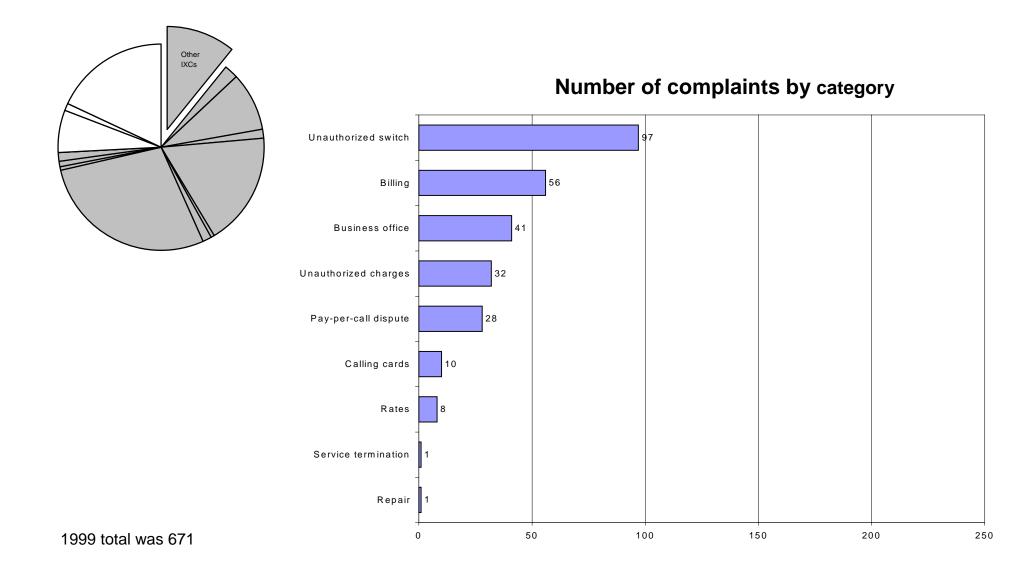

st (US West) Century Tel 33 699 1999's total was 3,039

# PSC complaints from 1995 through 2000 by service type





#### Year 2000 PSC Consumer Complaints by Complaint Category



# Calls to PSC toll-free complaints number and level of monthly utility consumer complaints 1998-October 2000



#### QWEST COMMUNICATIONS (US West) 2000 Complaints = 699



### **CENTURY TEL** 2000 Complaints = 33



## CITIZENS TEL 2000 Complaints = 13



#### OTHER LOCAL TELEPHONE COMPANIES 2000 Complaints = 13



#### **COMPETITIVE LOCAL EXCHANGE CARRIERS** 2000 Complaints = 34



#### AT&T 2000 Complaints = 441



1999 total was 372

### MCI WORLDCOM 2000 Complaints = 228



## SPRINT 2000 Complaints = 33



#### TOUCH AMERICA 2000 Complaints = 20



#### OTHER INTEREXCHANGE CARRIERS 2000 Complaints = 274



#### OPERATOR SERVICE PROVIDERS & INMATE CALLING PROVIDERS 2000 Complaints = 49



#### TELEPHONE COMPANY-BILLED, BUT NON-TELCO CHARGES 2000 Complaints = 6



#### MONTANA POWER COMPANY 2000 Complaints = 452



1999 total was 396

#### **MONTANA-DAKOTA UTILITIES CO. 2000 Complaints = 168**



#### ENERGY WEST MONTANA 2000 Complaints = 22