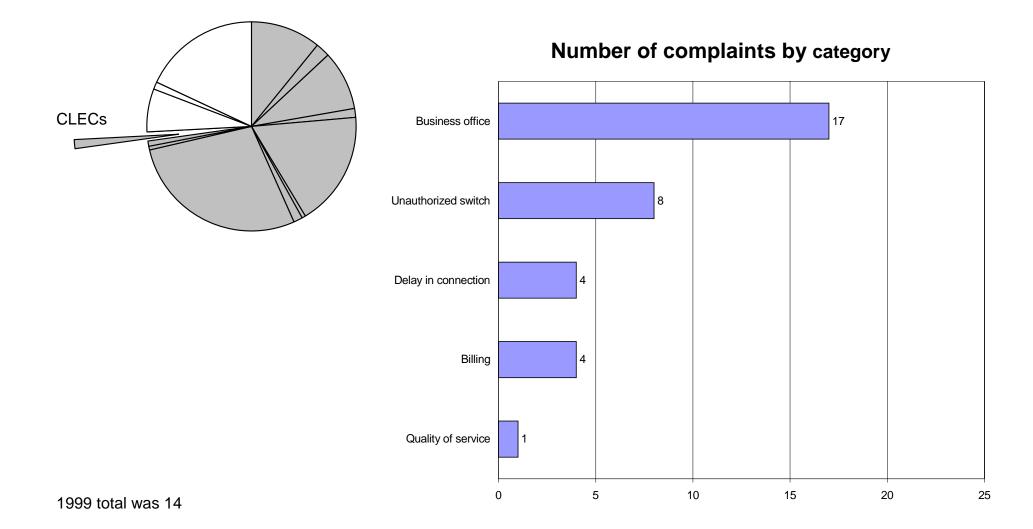

2 OSP,Inmate 49 Telco billed/non-telco 6 Energy NW Inc 2-MCI Worldcom 228 Energy West MT 22-MDU 168 Sprint 33 Mountain Water 2-Competitive local exchange carriers 34 Other local telcos 22-Citizens Tel AT&T 13 441 Touch America 20 Qwest (US West) Century Tel 33 699 1999's total was 3,039

# PSC complaints from 1995 through 2000 by service type





#### Year 2000 PSC Consumer Complaints by Complaint Category



# Calls to PSC toll-free complaints number and level of monthly utility consumer complaints 1998-October 2000



#### QWEST COMMUNICATIONS (US West) 2000 Complaints = 699



### **CENTURY TEL** 2000 Complaints = 33



## CITIZENS TEL 2000 Complaints = 13



#### OTHER LOCAL TELEPHONE COMPANIES 2000 Complaints = 13



#### **COMPETITIVE LOCAL EXCHANGE CARRIERS** 2000 Complaints = 34



#### AT&T 2000 Complaints = 441



1999 total was 372

### MCI WORLDCOM 2000 Complaints = 228



## SPRINT 2000 Complaints = 33



#### TOUCH AMERICA 2000 Complaints = 20



#### OTHER INTEREXCHANGE CARRIERS 2000 Complaints = 274



#### OPERATOR SERVICE PROVIDERS & INMATE CALLING PROVIDERS 2000 Complaints = 49



#### TELEPHONE COMPANY-BILLED, BUT NON-TELCO CHARGES 2000 Complaints = 6



#### MONTANA POWER COMPANY 2000 Complaints = 452



1999 total was 396

#### **MONTANA-DAKOTA UTILITIES CO. 2000 Complaints = 168**



#### ENERGY WEST MONTANA 2000 Complaints = 22