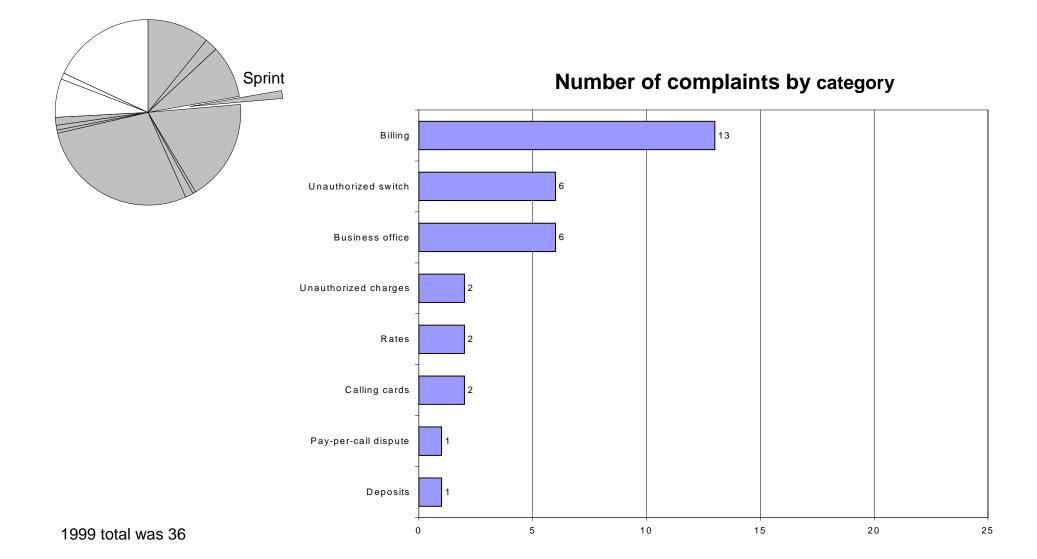

etitive local exchange carriers 34 Other local telcos 22-Citizens Tel AT&T 13 441 Touch America 20 Qwest (US West) Century Tel 33 699 1999's total was 3,039

# PSC complaints from 1995 through 2000 by service type





#### Year 2000 PSC Consumer Complaints by Complaint Category



# Calls to PSC toll-free complaints number and level of monthly utility consumer complaints 1998-October 2000



#### QWEST COMMUNICATIONS (US West) 2000 Complaints = 699



### **CENTURY TEL** 2000 Complaints = 33



## CITIZENS TEL 2000 Complaints = 13



#### OTHER LOCAL TELEPHONE COMPANIES 2000 Complaints = 13



#### **COMPETITIVE LOCAL EXCHANGE CARRIERS** 2000 Complaints = 34



#### AT&T 2000 Complaints = 441



1999 total was 372

### MCI WORLDCOM 2000 Complaints = 228



## SPRINT 2000 Complaints = 33



#### TOUCH AMERICA 2000 Complaints = 20



#### OTHER INTEREXCHANGE CARRIERS 2000 Complaints = 274



#### OPERATOR SERVICE PROVIDERS & INMATE CALLING PROVIDERS 2000 Complaints = 49



#### TELEPHONE COMPANY-BILLED, BUT NON-TELCO CHARGES 2000 Complaints = 6



#### MONTANA POWER COMPANY 2000 Complaints = 452



1999 total was 396

#### **MONTANA-DAKOTA UTILITIES CO. 2000 Complaints = 168**



#### ENERGY WEST MONTANA 2000 Complaints = 22