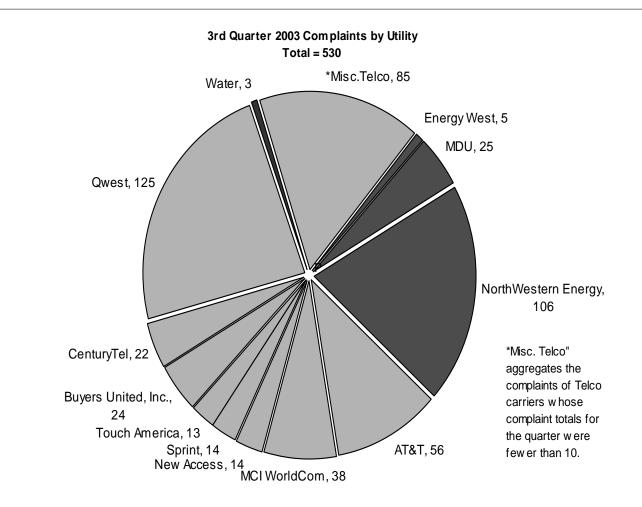

## Complaint Percentages By Company

Qwest - 23.6%NorthWestern Energy - 20%Misc. Telco - 16%AT&T - 10.6%MCI WorldCom - 7.2%MDU - 4.7%Buyers United, Inc. - 4.5%Century Tel - 4.2%New Access - 2.6%Sprint - 2.6%Touch America - 2.5%Energy West - 0.9%Water - 0.6%

The percentages reflect that Qwest and NorthWestern Energy complaint numbers equal nearly half of all the complaints received for this quarter.

Total - 100%