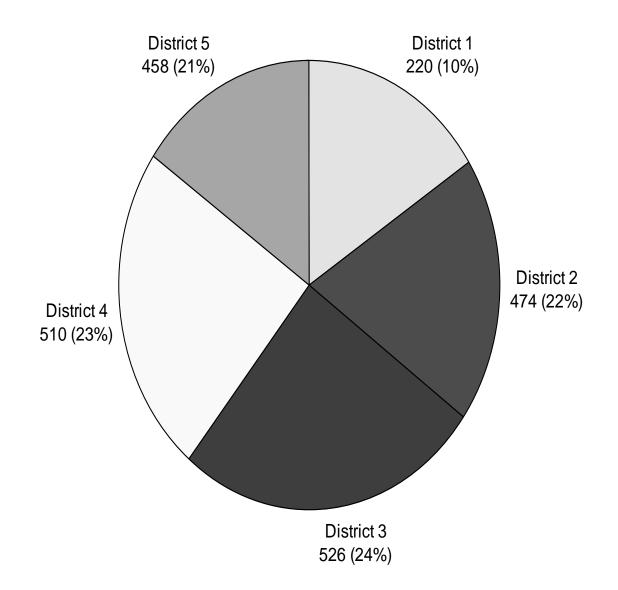

# **Complaint Percentages by Company**

Qwest - 26.6% .15% (percentage of complaints compared to total MT customers)(est.) NorthWestern Energy – 15.6% .099% (percentage of complaints compared to total MT customers) AT&T - 11.8% .21% (percentage of complaints compared to total MT customers) **Other IXCs - 7.4%** MCI WorldCom - 6.9% MDU – 5.0% .14% (percentage of complaints compared to total MT customers) **Buyers United - 4.8%** Touch America - 3.8% Century Tel - 3.2% New Access - 2.9% OSP, Inmate - 2.4% Other Non-Telco - 2.4% **Sprint – 1.5% Mercury - 1.3%** VarTec - 1.2% **Other ILECs - .7%** Energy West - .7% .06% (percentage of complaints compared to total MT customers) Qwest LD - .6% McLeodUSA - .5% **Other CLECs - .4%** Water Utilities - .3%





#### 2003 Complaints by PSC District



#### Calls to PSC toll-free complaints number and level of monthly utility consumer complaints 2001-2002-2003





#### PSC complaints from 1999 through 2003 by service type



Year 2003 PSC Consumer Complaints by Complaint Category



# Qwest Corporation 2003 Complaints 581 Total







Other Incumbent Local Exchange Carriers (ILECs) 2003 Complaints 15 Total





# New Access Communications 2003 Complaints 64 Total





# McLeodUSA 2003 Complaints 10 Total









MCI WorldCom Communications 2003 Complaints 151 Total





Buyers United, Inc. 2003 Complaints 104 Total





### Touch America 2003 Complaints 85 Total





### Sprint 2003 Complaints 33 Total





# VarTec 2003 Complaints 26 Total





# Qwest Long Distance 2003 Complaints 14 Total





Other Interexchange Carriers (IXCs) 2