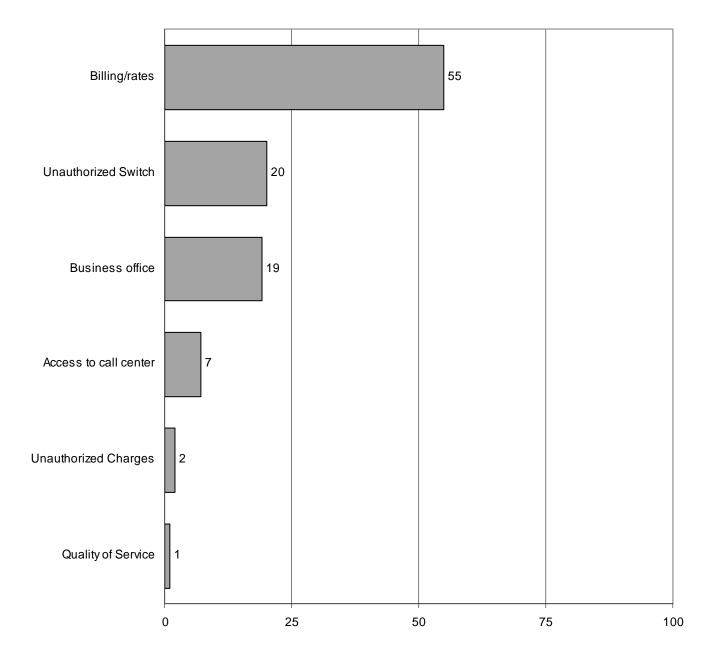

# Qwest Corporation 2003 Complaints 581 Total

Other Incumbent Local Exchange Carriers (ILECs) 2003 Complaints 15 Total