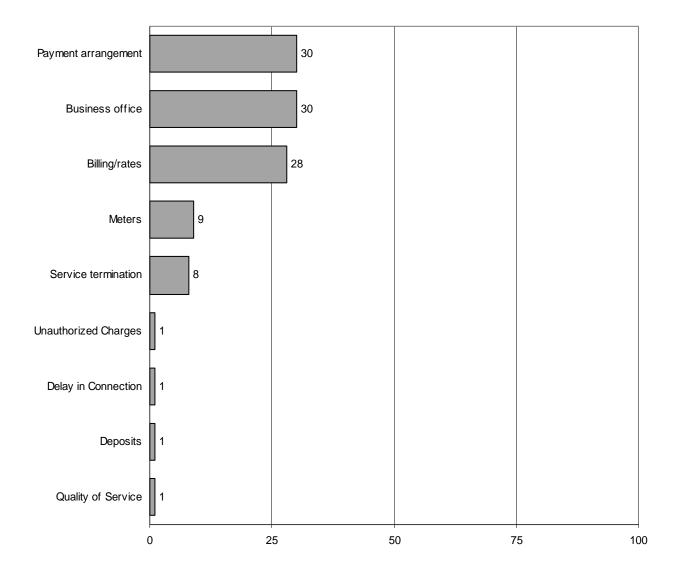

# NorthWestern Energy 2003 Complaints 341 Total

Montana-Dakota Utilities 2003 Complaints 109 Total