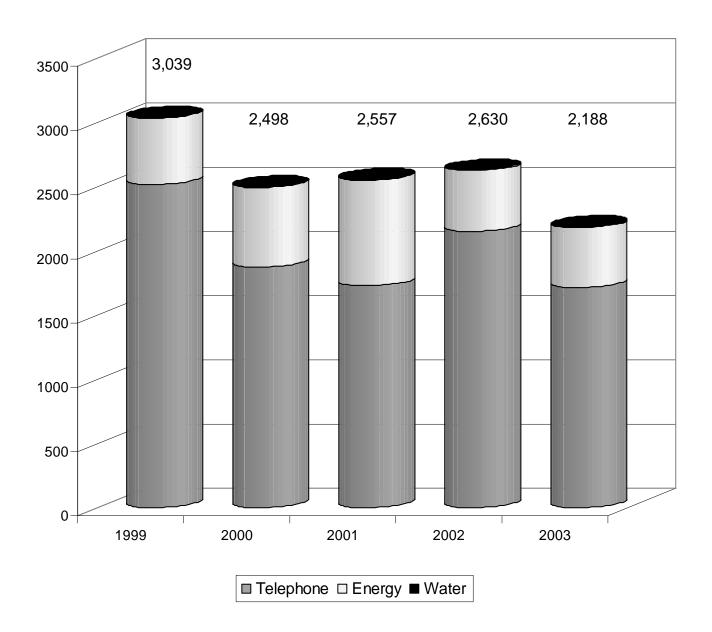

#### PSC complaints from 1999 through 2003 by service type

Year 2003 PSC Consumer Complaints by Complaint Category