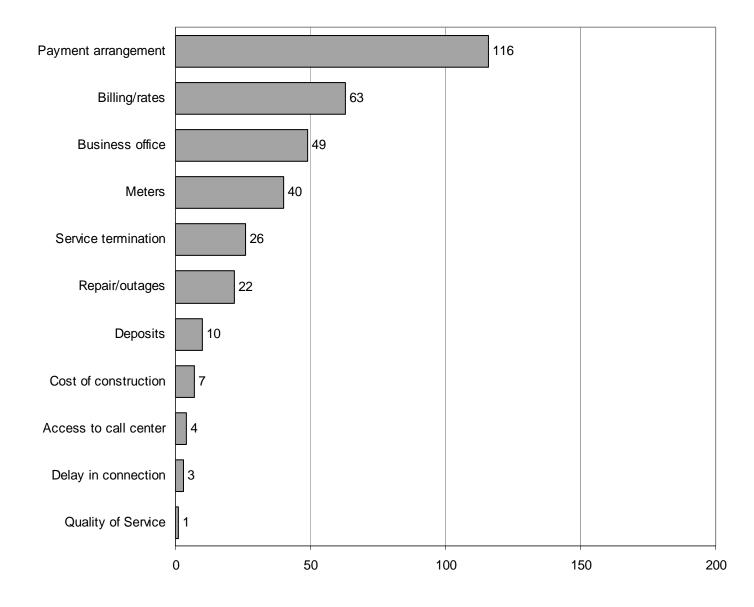

#### PSC complaints from 1999 through 2003 by service type

Year 2003 PSC Consumer Complaints by Complaint Category