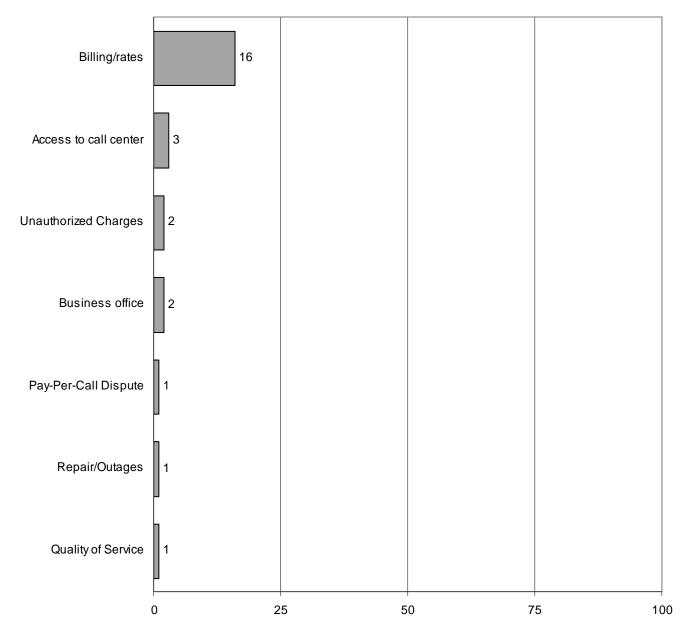

# Qwest Corporation 2003 Complaints 581 Total

Other Incumbent Local Exchange Carriers (ILECs) 2003 Complaints 15 Total