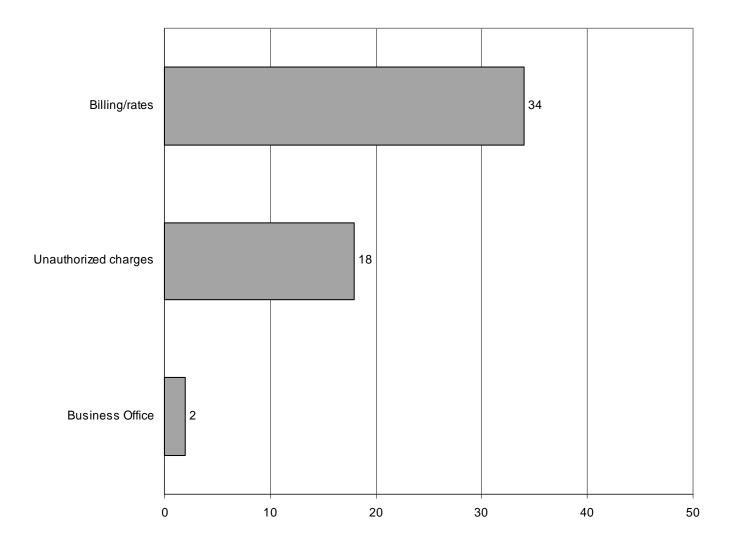

#### PSC complaints from 1999 through 2003 by service type



Year 2003 PSC Consumer Complaints by Complaint Category



# Qwest Corporation 2003 Complaints 581 Total







Other Incumbent Local Exchange Carriers (ILECs) 2003 Complaints 15 Total





# New Access Communications 2003 Complaints 64 Total





# McLeodUSA 2003 Complaints 10 Total









MCI WorldCom Communications 2003 Complaints 151 Total





Buyers United, Inc. 2003 Complaints 104 Total





### Touch America 2003 Complaints 85 Total





### Sprint 2003 Complaints 33 Total





# VarTec 2003 Complaints 26 Total





# Qwest Long Distance 2003 Complaints 14 Total





Other Interexchange Carriers (IXCs) 2003 Complaints 160 Total





Operator Services Providers & Inmate Calling Providers 2003 Complaints 54 Total







# NorthWestern Energy 2003 Complaints 341 Total





Montana-Dakota Utilities 2003 Complaints 109 Total





### Energy West 2003 Complaints 15 Total





# Water Utilities 2003 Complaints 7 Total