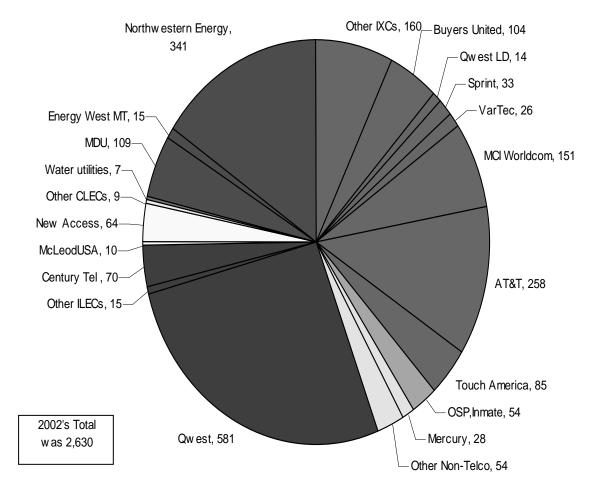

#### **Complaint Percentages by Company**

Qwest - 26.6% .15% (percentage of complaints compared to total MT customers)(est.) NorthWestern Energy – 15.6% .099% (percentage of complaints compared to total MT customers) AT&T - 11.8% .21% (percentage of complaints compared to total MT customers) **Other IXCs - 7.4%** MCI WorldCom - 6.9% MDU – 5.0% .14% (percentage of complaints compared to total MT customers) **Buyers United - 4.8%** Touch America - 3.8% Century Tel - 3.2% New Access - 2.9% OSP, Inmate - 2.4% Other Non-Telco - 2.4% **Sprint – 1.5% Mercury - 1.3%** VarTec - 1.2% **Other ILECs - .7%** Energy West - .7% .06% (percentage of complaints compared to total MT customers) Qwest LD - .6% McLeodUSA - .5% **Other CLECs - .4%** Water Utilities - .3%