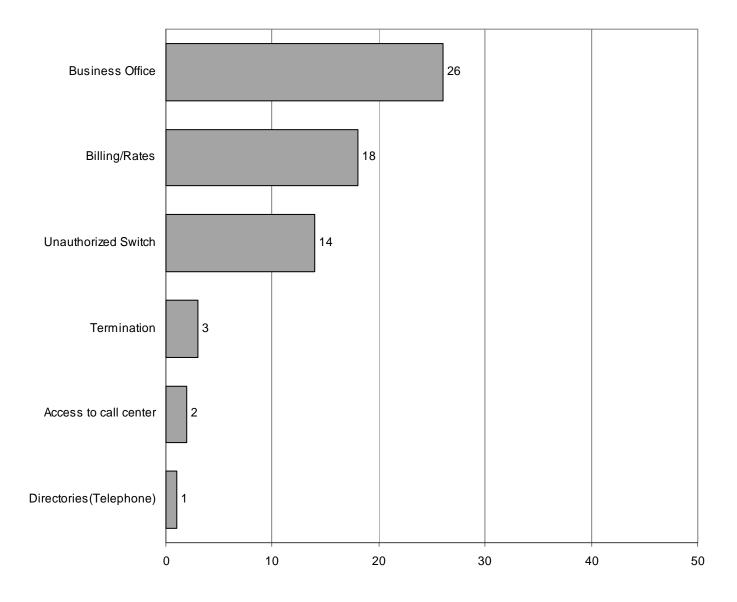

# Qwest Corporation 2003 Complaints 581 Total

Other Incumbent Local Exchange Carriers (ILECs) 2003 Complaints 15 Total