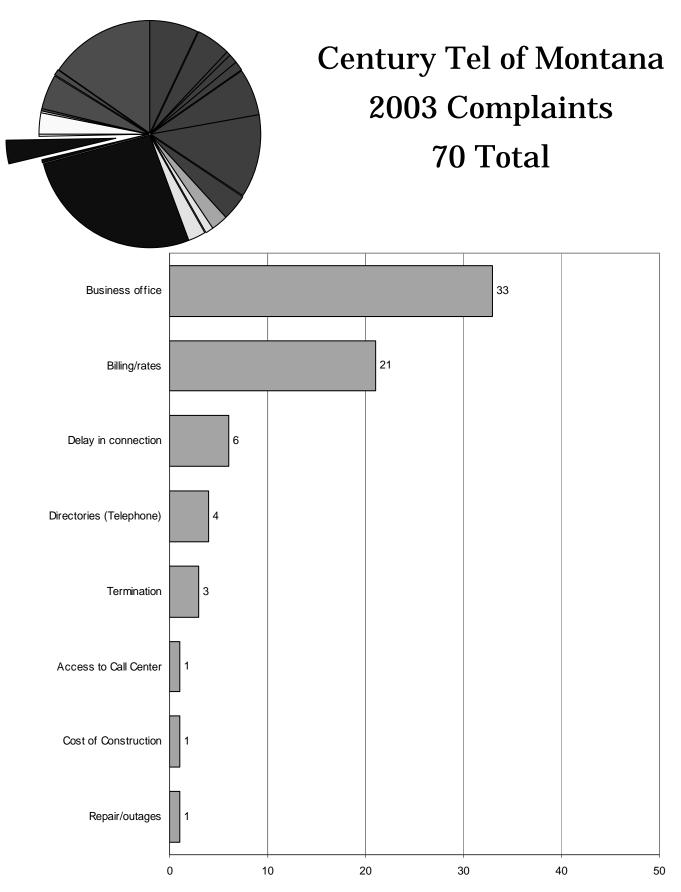

#### **Complaint Percentages by Company**

Qwest - 26.6% .15% (percentage of complaints compared to total MT customers)(est.) NorthWestern Energy – 15.6% .099% (percentage of complaints compared to total MT customers) AT&T - 11.8% .21% (percentage of complaints compared to total MT customers) **Other IXCs - 7.4%** MCI WorldCom - 6.9% MDU – 5.0% .14% (percentage of complaints compared to total MT customers) **Buyers United - 4.8%** Touch America - 3.8% Century Tel - 3.2% New Access - 2.9% OSP, Inmate - 2.4% Other Non-Telco - 2.4% **Sprint – 1.5% Mercury - 1.3%** VarTec - 1.2% **Other ILECs - .7%** Energy West - .7% .06% (percentage of complaints compared to total MT customers) Qwest LD - .6% McLeodUSA - .5% **Other CLECs - .4%** Water Utilities - .3%