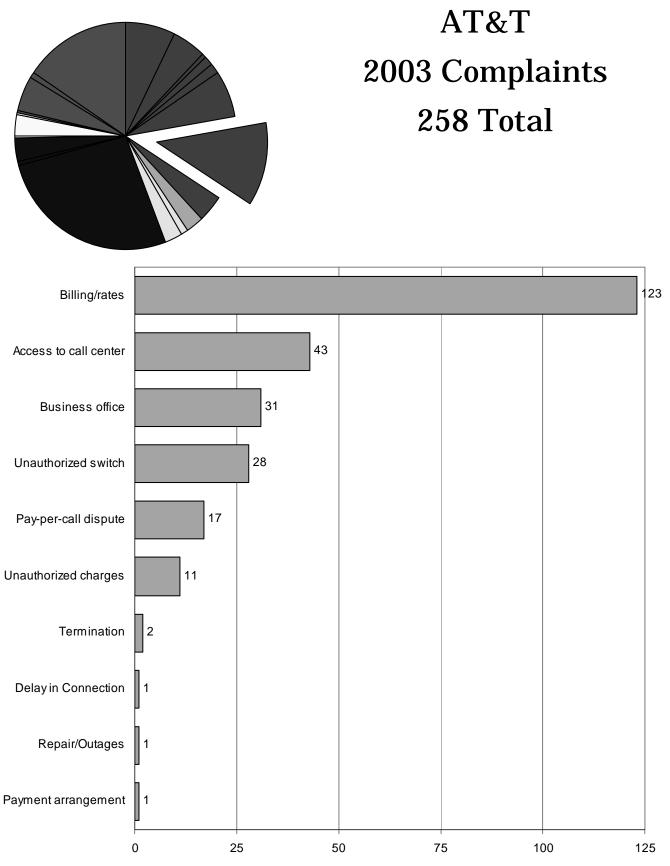

The total number of complaints from 2002 to 2003 dropped 442, a 16.8% reduction. A few notable statistics follow.

- 1. Qwest, an ILEC, complaints dropped 344, a 37% decline.
- 2. McLeodUSA, a CLEC, complaints dropped to 10 from 31.
- 3. Montana-Dakota Utilities complaints increased from 72 to 109.
- 4. AT&T complaints increased from 227 to 258.