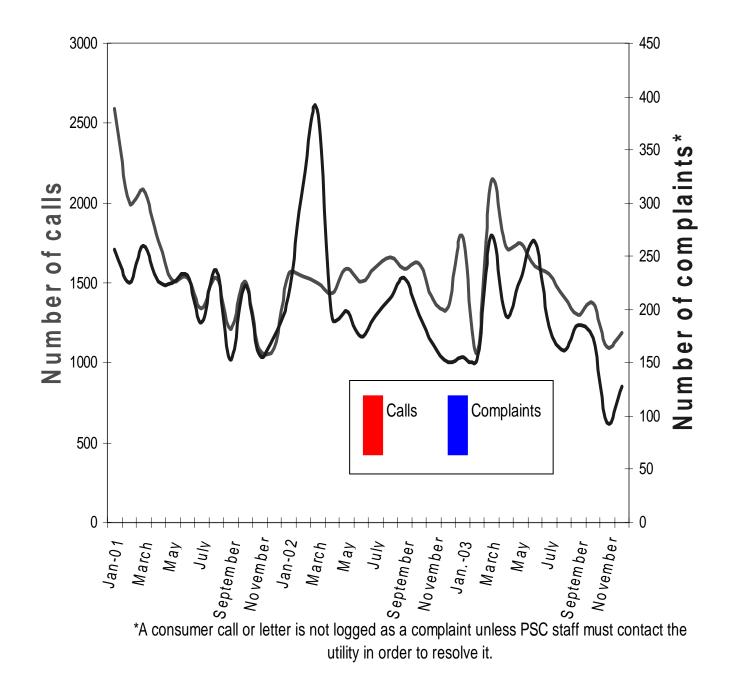

#### Calls to PSC toll-free complaints number and level of monthly utility consumer complaints 2001-2002-2003