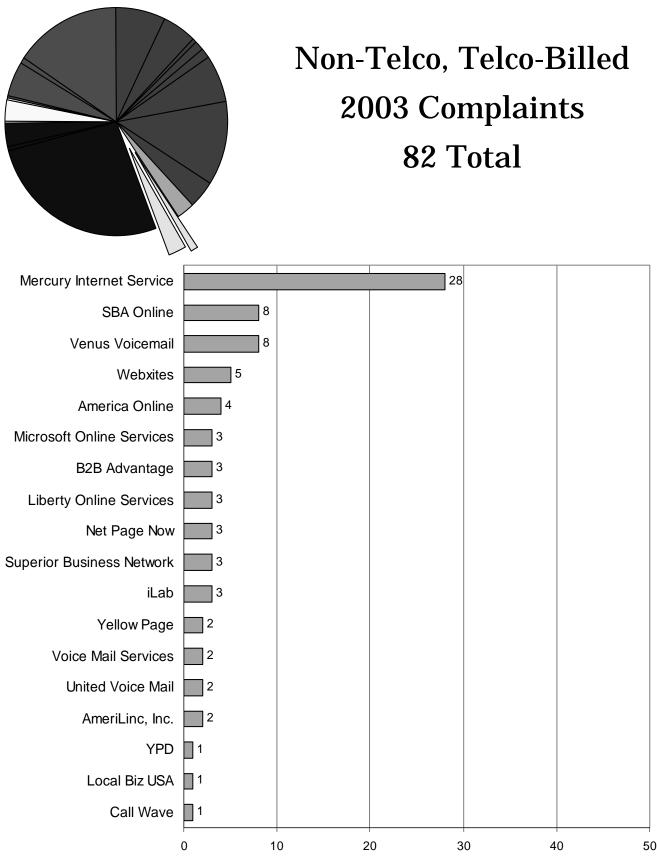

#### PSC complaints from 1999 through 2003 by service type



Year 2003 PSC Consumer Complaints by Complaint Category



# Qwest Corporation 2003 Complaints 581 Total







Other Incumbent Local Exchange Carriers (ILECs) 2003 Complaints 15 Total





# New Access Communications 2003 Complaints 64 Total





# McLeodUSA 2003 Complaints 10 Total









MCI WorldCom Communications 2003 Complaints 151 Total





Buyers United, Inc. 2003 Complaints 104 Total





### Touch America 2003 Complaints 85 Total





### Sprint 2003 Complaints 33 Total





# VarTec 2003 Complaints 26 Total





# Qwest Long Distance 2003 Complaints 14 Total





Other Interexchange Carriers (IXCs) 2003 Complaints 160 Total





Operator Services Providers & Inmate Calling Providers 2003 Complaints 54 Total







# NorthWestern Energy 2003 Complaints 341 Total





Montana-Dakota Utilities 2003 Complaints 109 Total





### Energy West 2003 Complaints 15 Total





# Water Utilities 2003 Complaints 7 Total