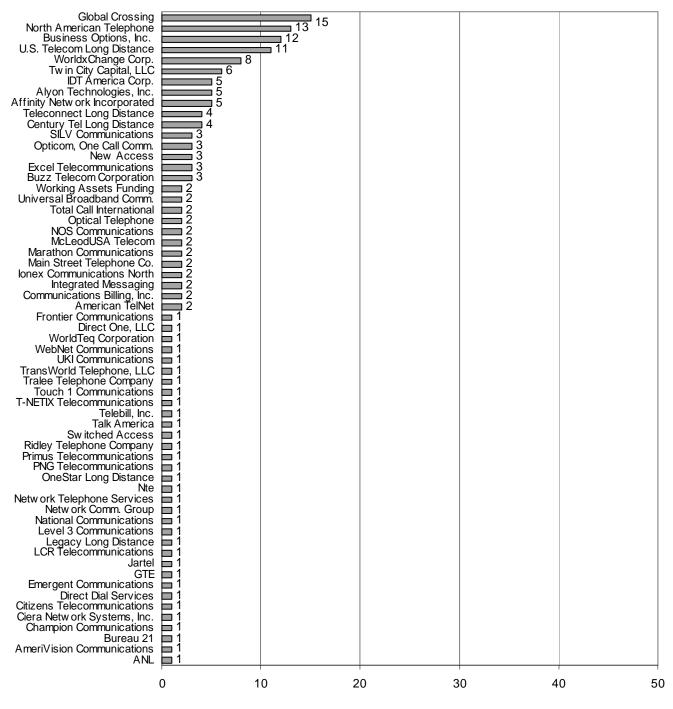

# Qwest Long Distance 2003 Complaints 14 Total

Other Interexchange Carriers (IXCs) 2003 Complaints 160 Total

Operator Services Providers & Inmate Calling Providers 2003 Complaints 54 Total