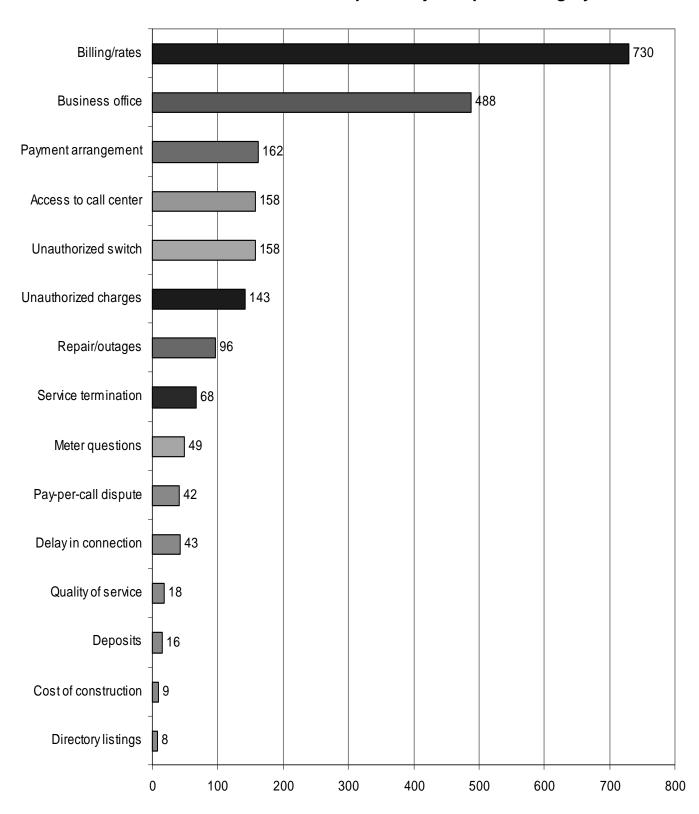

# Qwest Corporation 2003 Complaints 581 Total

Other Incumbent Local Exchange Carriers (ILECs) 2003 Complaints 15 Total