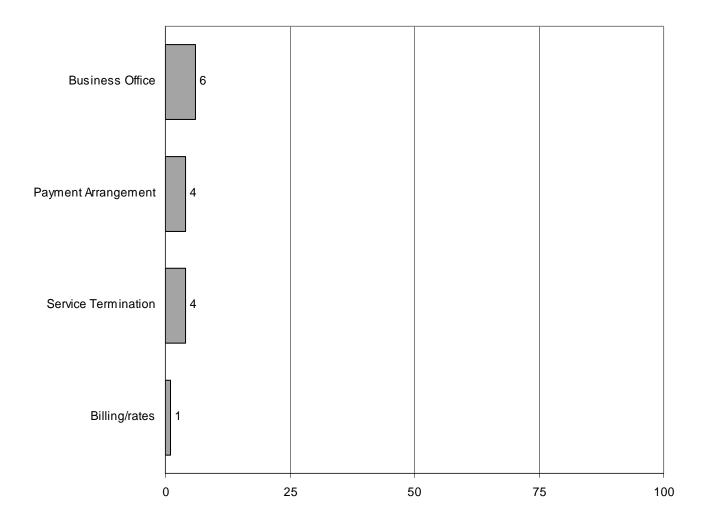

# Qwest Corporation 2003 Complaints 581 Total

Other Incumbent Local Exchange Carriers (ILECs) 2003 Complaints 15 Total