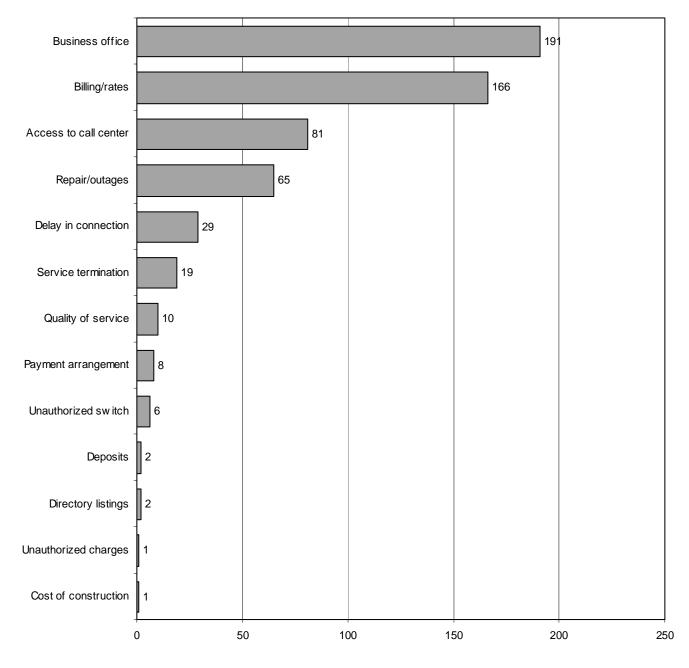

# Qwest Corporation 2003 Complaints 581 Total

Other Incumbent Local Exchange Carriers (ILECs) 2003 Complaints 15 Total