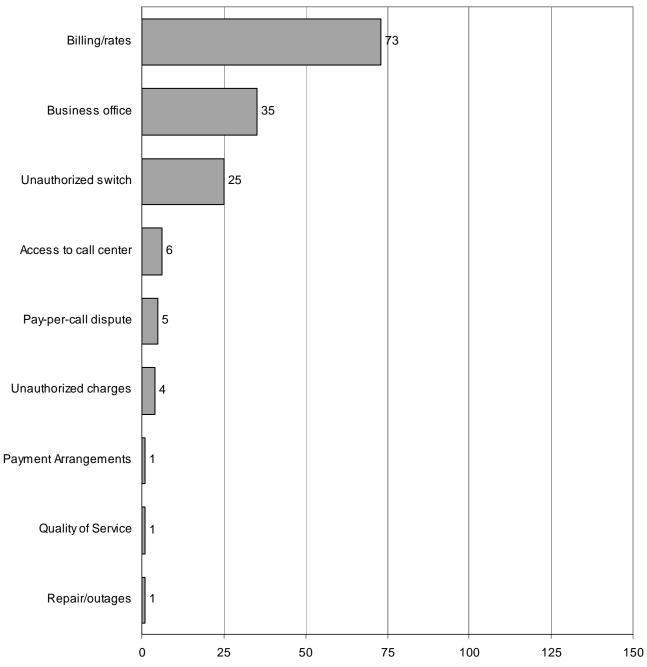

# McLeodUSA 2003 Complaints 10 Total

MCI WorldCom Communications 2003 Complaints 151 Total

Buyers United, Inc. 2003 Complaints 104 Total