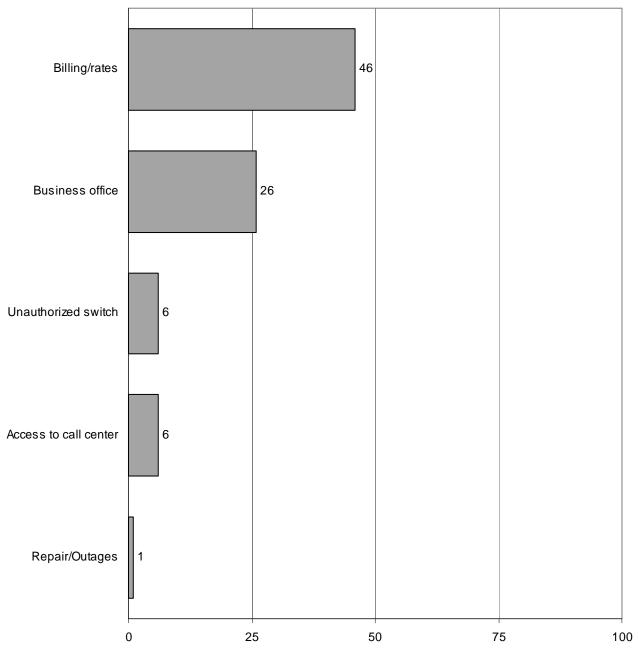

# NorthWestern Energy 2003 Complaints 341 Total

Montana-Dakota Utilities 2003 Complaints 109 Total