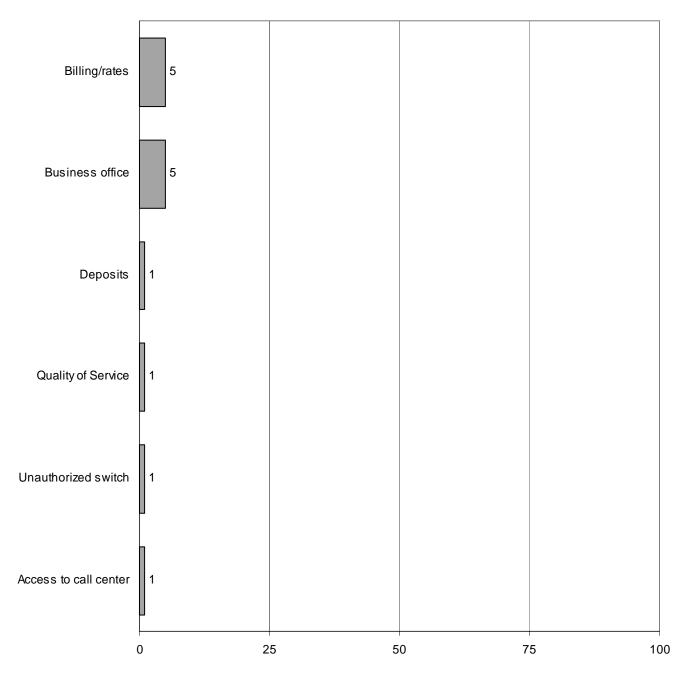

# Qwest Long Distance 2003 Complaints 14 Total

Other Interexchange Carriers (IXCs) 2003 Complaints 160 Total

Operator Services Providers & Inmate Calling Providers 2003 Complaints 54 Total