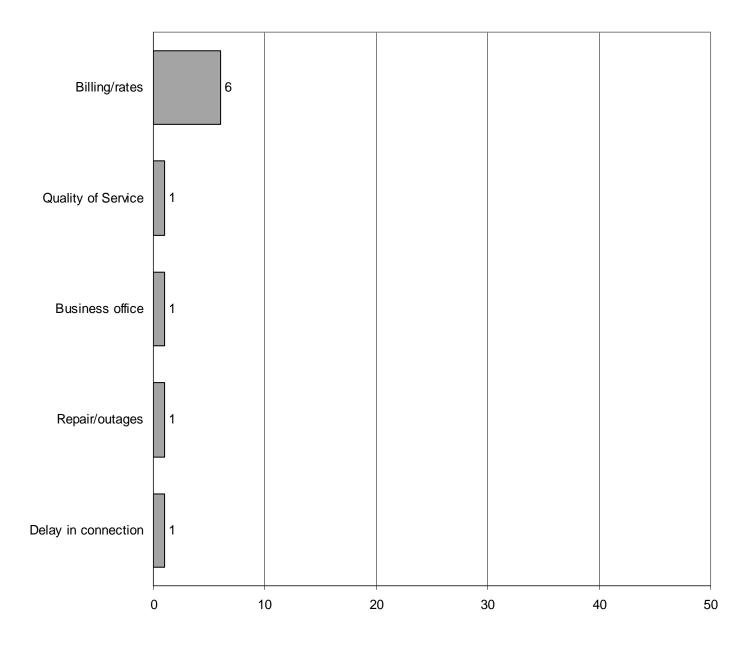

- 3.2% New Access - 2.9% OSP, Inmate - 2.4% Other Non-Telco - 2.4% **Sprint – 1.5% Mercury - 1.3%** VarTec - 1.2% **Other ILECs - .7%** Energy West - .7% .06% (percentage of complaints compared to total MT customers) Qwest LD - .6% McLeodUSA - .5% **Other CLECs - .4%** Water Utilities - .3%





#### 2003 Complaints by PSC District



#### Calls to PSC toll-free complaints number and level of monthly utility consumer complaints 2001-2002-2003





#### PSC complaints from 1999 through 2003 by service type



Year 2003 PSC Consumer Complaints by Complaint Category



# Qwest Corporation 2003 Complaints 581 Total







Other Incumbent Local Exchange Carriers (ILECs) 2003 Complaints 15 Total





# New Access Communications 2003 Complaints 64 Total





# McLeodUSA 2003 Complaints 10 Total









MCI WorldCom Communications 2003 Complaints 151 Total





Buyers United, Inc. 2003 Complaints 104 Total





### Touch America 2003 Complaints 85 Total





### Sprint 2003 Complaints 33 Total





# VarTec 2003 Complaints 26 Total





# Qwest Long Distance 2003 Complaints 14 Total





Other Interexchange Carriers (IXCs) 2003 Complaints 160 Total





Operator Services Providers & Inmate Calling Providers 2003 Complaints 54 Total







# NorthWestern Energy 2003 Complaints 341 Total





Montana-Dakota Utilities 2003 Complaints 109 Total





### Energy West 2003 Complaints 15 Total





# Water Utilities 2003 Complaints 7 Total