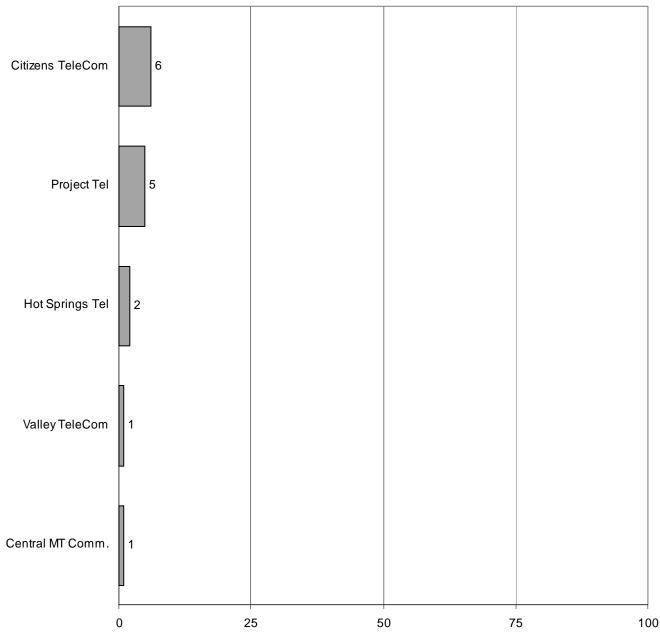

#### **Complaint Percentages by Company**

Qwest - 26.6% .15% (percentage of complaints compared to total MT customers)(est.) NorthWestern Energy – 15.6% .099% (percentage of complaints compared to total MT customers) AT&T - 11.8% .21% (percentage of complaints compared to total MT customers) **Other IXCs - 7.4%** MCI WorldCom - 6.9% MDU – 5.0% .14% (percentage of complaints compared to total MT customers) **Buyers United - 4.8%** Touch America - 3.8% Century Tel - 3.2% New Access - 2.9% OSP, Inmate - 2.4% Other Non-Telco - 2.4% **Sprint – 1.5% Mercury - 1.3%** VarTec - 1.2% **Other ILECs - .7%** Energy West - .7% .06% (percentage of complaints compared to total MT customers) Qwest LD - .6% McLeodUSA - .5% **Other CLECs - .4%** Water Utilities - .3%