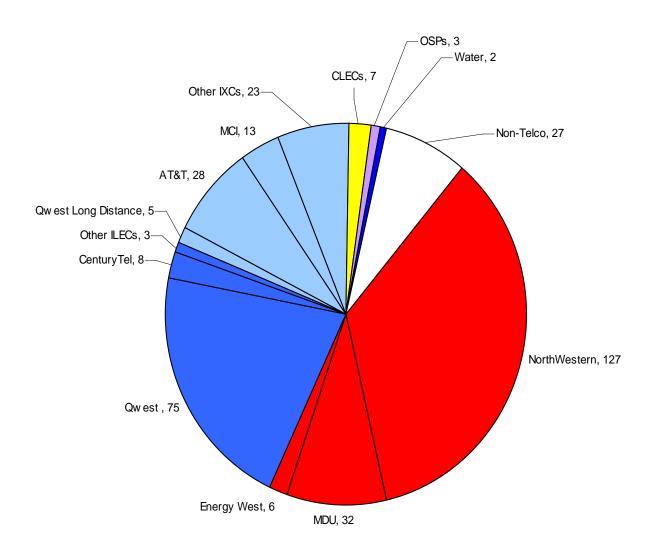

## 1st Quarter 2005 Complaints By Utility Total—359

OSP—Operator Service Providers

#### **Complaint Percentages By Utility**

#### <u>Weighted Average</u> (Based on '04 Customer Base)

| NorthWestern Energy | 35.38%                 | .036%                |
|---------------------|------------------------|----------------------|
| MDU                 | 8.91%                  | .039%                |
| Energy West         | $\boldsymbol{1.67\%}$  | .023%                |
| Qwest               | $\boldsymbol{20.89\%}$ | .021% (based on # of |
| CenturyTel          | $\boldsymbol{2.23\%}$  | access lines)        |
| Other ILECs         | .84%                   |                      |
| ${\rm Qwest\ LD}$   | $\boldsymbol{1.39\%}$  |                      |
| AT&T                | 7.80%                  |                      |
| MCI                 | $\boldsymbol{3.62\%}$  |                      |
| Other IXCs          | $\boldsymbol{6.40\%}$  |                      |
| CLECs               | $\boldsymbol{1.95\%}$  |                      |
| $\mathbf{OSPs}$     | .84%                   |                      |
| Water               | .56%                   |                      |
| Non-Telco           | 7.52%                  |                      |
|                     | 100.00%                |                      |