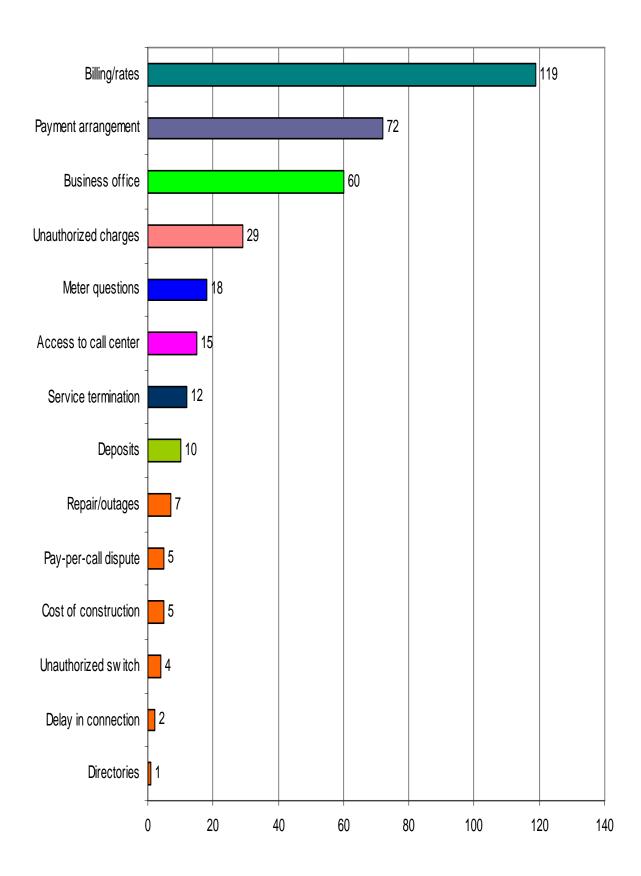

#### **Type and Number of Complaints By District**

|                                 | <u>Dist. 1</u> | <u>Dist. 2</u> | <u>Dist. 3</u> | <u>Dist. 4</u> | <u>Dist. 5</u> | <u>Total</u> |
|---------------------------------|----------------|----------------|----------------|----------------|----------------|--------------|
| 1. Billing/Rates                | 19             | 25             | 23             | 16             | 36             | 119          |
| 2. Business Office              | 9              | 11             | 15             | 13             | 12             | 60           |
| 3. Cram                         | 2              | 3              | 5              | 11             | 8              | 29           |
| 4. Payment Arrangements         | 11             | 14             | 23             | 11             | 13             | 72           |
| 5. Access to Business<br>Office | 2              | 4              | 4              | 4              | 1              | 15           |
| 6. Repair                       | 3              | 1              | 3              | 0              | 0              | 7            |
| 7. Slam                         | 1              | 2              | 0              | 0              | 1              | 4            |
| 8. Delay in Connection          | 0              | 0              | 1              | 1              | 0              | 2            |
| 9. Termination                  | 1              | 3              | 3              | 2              | 3              | 12           |
| 10. Meter Questions             | 4              | 3              | 7              | 3              | 1              | 18           |
| 11. Pay-Per-Call                | 0              | 0              | 0              | 2              | 3              | 5            |
| 12. Deposits                    | 1              | 5              | 2              | 1              | 1              | 10           |
| 13. Cost of Construction        | n 1            | 0              | 4              | 0              | 0              | 5            |
| 14. Directory Listings          | 0              | 1              | 0              | 0              | 0              | 1            |
| 15. Quality of Service          | 0              | 0              | 0              | 0              | 0              | 0            |
| <u>Total</u>                    | 54             | 72             | 90             | 64             | 79             | 359          |

#### 1st Quarter 2005 Consumer Complaints By Category