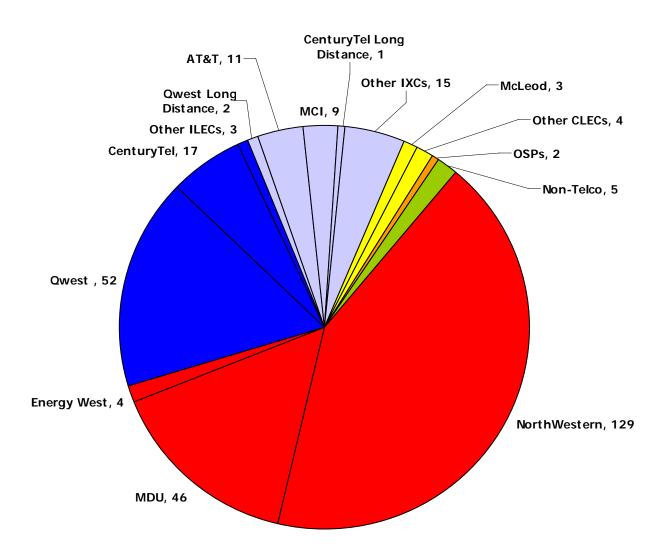

### 1st Quarter 2006 Complaints By Utility Total—303

OSP—Operator Service Providers

### **Complaint Percentages By Utility**

### <u>Weighted Average</u> (Based on '05 Customer Base)

| NorthWestern Energy | 42.58%                | .036% |
|---------------------|-----------------------|-------|
| MDU                 | 15.18%                | .055% |
| Energy West         | $\boldsymbol{1.32\%}$ | .015% |
| Qwest               | 17.16%                | .016% |
| CenturyTel          | 5.61%                 |       |
| Other ILECs         | .99%                  |       |
| Qwest LD            | .66%                  |       |
| AT&T                | $\boldsymbol{3.63\%}$ |       |
| MCI                 | $\boldsymbol{2.97\%}$ |       |
| CenturyTel LD       | .33%                  |       |
| Other IXCs          | $\boldsymbol{4.95\%}$ |       |
| McLeodUSA           | .99%                  |       |
| Other CLECs         | $\boldsymbol{1.32\%}$ |       |
| $\mathbf{OSPs}$     | .66%                  |       |
| Non-Telco           | $\boldsymbol{1.65\%}$ |       |
|                     | 100.00%               |       |