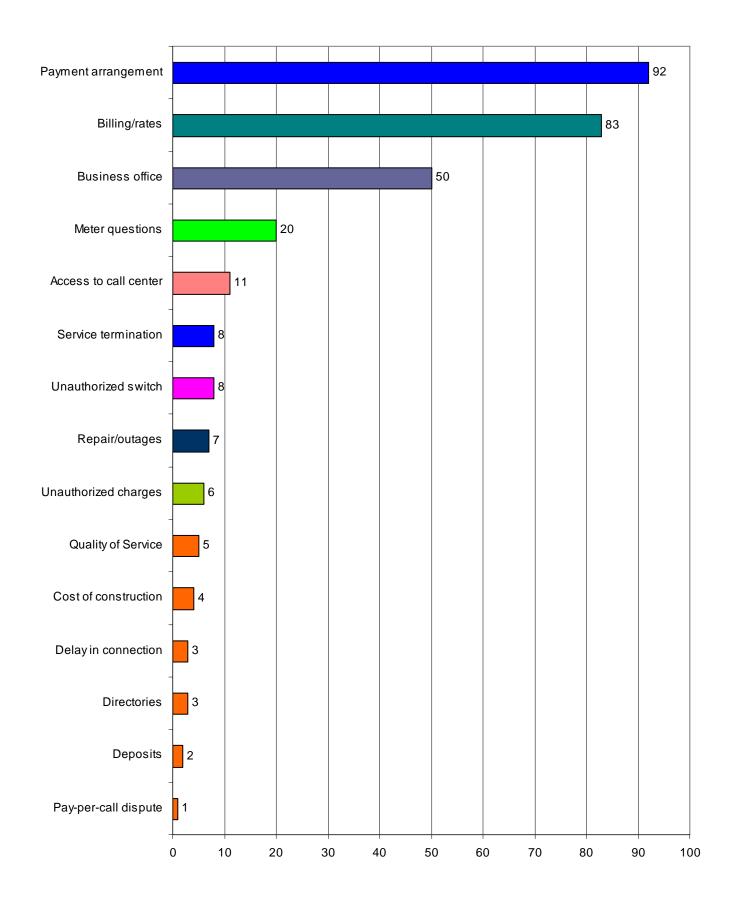

#### **Type and Number of Complaints By District**

|                                 | <u>Dist. 1</u> | <u>Dist. 2</u> | <u>Dist. 3</u> | <u>Dist. 4</u> | <u>Dist. 5</u> | <u>Total</u> |
|---------------------------------|----------------|----------------|----------------|----------------|----------------|--------------|
| 1. Billing/Rates                | 13             | 14             | 21             | 9              | 26             | 83           |
| 2. Business Office              | 5              | 12             | 5              | 11             | 17             | 50           |
| 3. Cram                         | 0              | 2              | 2              | 1              | 1              | 6            |
| 4. Payment Arrangements         | 17             | 18             | 20             | 20             | 17             | 92           |
| 5. Access to Business<br>Office | 0              | 3              | 1              | 3              | 4              | 11           |
| 6. Repair                       | 1              | 2              | 2              | 1              | 1              | 7            |
| 7. Slam                         | 0              | 2              | 2              | 2              | 2              | 8            |
| 8. Delay in Connection          | 0              | 0              | 3              | 0              | 0              | 3            |
| 9. Termination                  | 2              | 3              | 2              | 1              | 0              | 8            |
| 10. Meter Questions             | 3              | 7              | 3              | 4              | 3              | 20           |
| 11. Pay-Per-Call                | 0              | 0              | 0              | 1              | 0              | 1            |
| 12. Deposits                    | 1              | 0              | 0              | 0              | 1              | 2            |
| 13. Cost of Construction        | n 2            | 0              | 2              | 0              | 0              | 4            |
| 14. Directory Listings          | 0              | 1              | 0              | 0              | 2              | 3            |
| 15. Quality of Service          | 2              | 0              | 2              | 1              | 0              | 5            |
| <u>Total</u>                    | 46             | 64             | 65             | 54             | 74             | 303          |

### 1st Quarter 2006 Consumer Complaints By Category