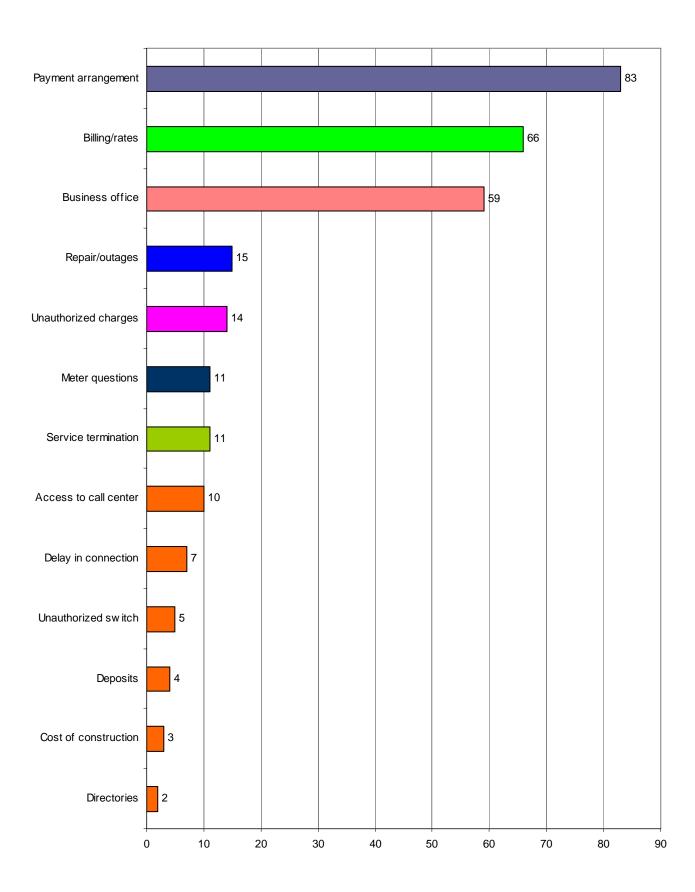

#### **Type and Number of Complaints By District**

|                                 | <u>Dist. 1</u> | <u>Dist. 2</u> | <u>Dist. 3</u> | <u>Dist. 4</u> | <u>Dist. 5</u> | <u>Total</u> |
|---------------------------------|----------------|----------------|----------------|----------------|----------------|--------------|
| 1. Billing/Rates                | 8              | 13             | 11             | 15             | 19             | 66           |
| 2. Business Office              | 10             | 21             | 7              | 5              | 16             | 59           |
| 3. Cram                         | 3              | 4              | 1              | 0              | 6              | 14           |
| 4. Payment<br>Arrangements      | 20             | 24             | 12             | 14             | 13             | 83           |
| 5. Access to Business<br>Office | 3              | 3              | 1              | 2              | 1              | 10           |
| 6. Repair                       | 6              | 1              | 3              | 1              | 4              | 15           |
| 7. Slam                         | 1              | 4              | 0              | 0              | 0              | 5            |
| 8. Delay in Connection          | 0              | 1              | 5              | 1              | 0              | 7            |
| 9. Termination                  | 3              | 3              | 3              | 2              | 0              | 11           |
| 10. Meter Questions             | 2              | 2              | 0              | 3              | 4              | 11           |
| 11. Pay-Per-Call                | 0              | 0              | 0              | 0              | 0              | 0            |
| 12. Deposits                    | 0              | 2              | 1              | 0              | 1              | 4            |
| 13. Cost of Constructio         | n 0            | 0              | 3              | 0              | 0              | 3            |
| 14. Directory Listings          | 0              | 0              | 0              | 0              | 2              | 2            |
| 15. Quality of Service          | 0              | 0              | 0              | 0              | 0              | 0            |
| Total                           | 56             | 78             | 47             | 43             | 66             | 290          |

### 2nd Quarter 2006 Consumer Complaints By Category