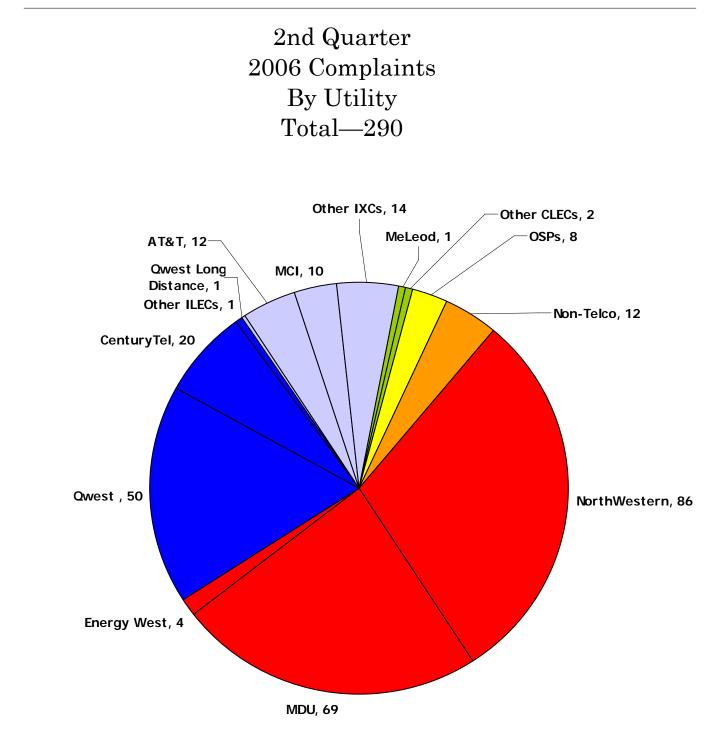

### **Complaint Percentages By Utility**

|                     | (]      | <u>Weighted Average</u><br>Based on '05 Customer Base) |
|---------------------|---------|--------------------------------------------------------|
| NorthWestern Energy | 29.66%  | .024%                                                  |
| MDU                 | 23.79%  | .083%                                                  |
| Energy West         | 1.38%   | .015%                                                  |
| Qwest               | 17.24%  | .015%                                                  |
| CenturyTel          | 6.90%   |                                                        |
| Other ILECs         | .34%    |                                                        |
| Qwest LD            | .34%    |                                                        |
| AT&T                | 4.14%   |                                                        |
| MCI                 | 3.45%   |                                                        |
| Other IXCs          | 4.83%   |                                                        |
| McLeodUSA           | .34%    |                                                        |
| Other CLECs         | .69%    |                                                        |
| OSPs                | 2.76%   |                                                        |
| Non-Telco           | 4.14%   |                                                        |
|                     | 100.00% |                                                        |