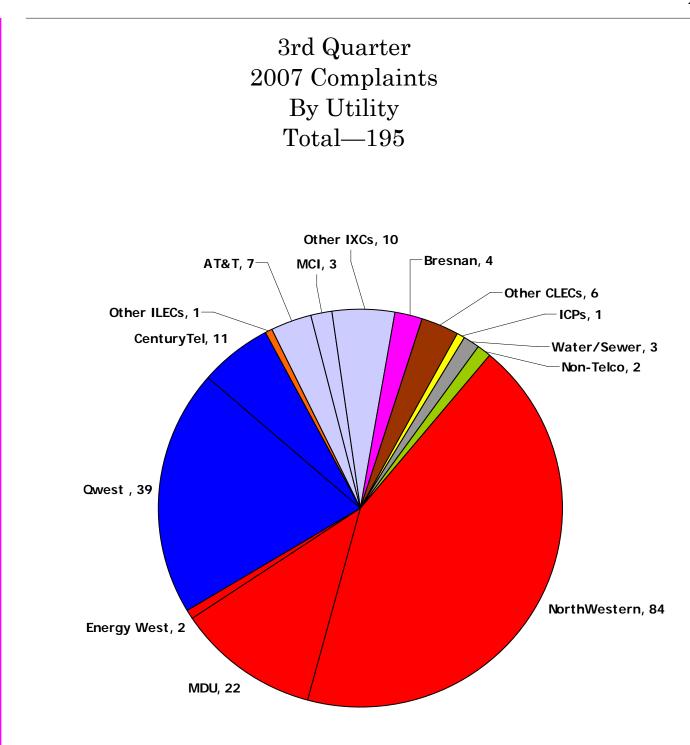

### Complaint Percentages By Utility

<u>Weighted Average</u> (Based on '06 Customer Base)

| NorthWestern Energy | 43.07%  | .023%                    |
|---------------------|---------|--------------------------|
| MDU                 | 11.28%  | .026%                    |
| Energy West         | 1.03%   | .007%                    |
| Qwest               | 20.00%  | .013 $\%$ (based on # of |
| CenturyTel          | 5.64%   | access lines)            |
| Other ILECs         | 0.51%   |                          |
| AT&T                | 3.59%   |                          |
| MCI                 | 1.54%   |                          |
| Other IXCs          | 5.13%   |                          |
| Bresnan             | 2.05%   |                          |
| Other CLECs         | 3.08%   |                          |
| ICPs                | .51%    |                          |
| Non-Telco           | 1.03%   |                          |
| Water/Sewer         | 1.54%   |                          |
|                     | 100.00% |                          |

| <u>Complaints by Service Type</u> | <u>Percentage of Total</u> |  |  |
|-----------------------------------|----------------------------|--|--|
| Energy—108                        | 55.38%                     |  |  |
| Telecommunications—84             | 43.08%                     |  |  |
| Water/Sewer—3                     | 1.54%                      |  |  |
| Total 195                         | 100.00%                    |  |  |