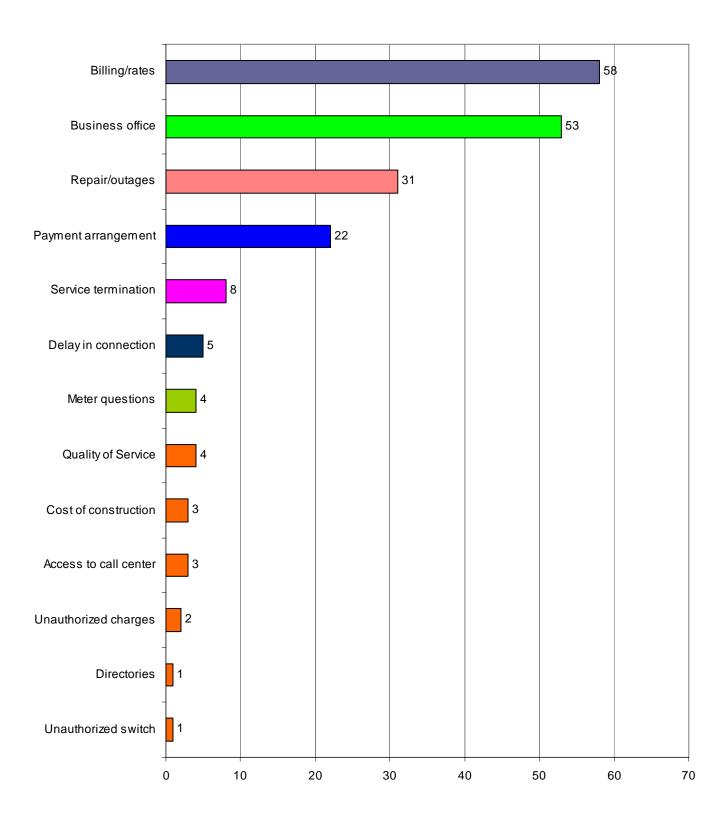

### **Category and Number of Complaints By District**

|                                 | <u>Dist. 1</u> | <u>Dist. 2</u> | <u>Dist. 3</u> | <u>Dist. 4</u> | <u>Dist. 5</u> | <u>Total</u> |
|---------------------------------|----------------|----------------|----------------|----------------|----------------|--------------|
| 1. Billing/Rates                | 11             | 8              | 19             | 10             | 10             | 58           |
| 2. Business Office              | 10             | 9              | 11             | 10             | 13             | 53           |
| 3. Cram                         | 0              | 1              | 0              | 0              | 1              | 2            |
| 4. Payment<br>Arrangements      | 3              | 4              | 4              | 5              | 6              | 22           |
| 5. Access to Business<br>Office | 1              | 1              | 0              | 0              | 1              | 3            |
| 6. Repair                       | 2              | 4              | 15             | 5              | 5              | 31           |
| 7. Slam                         | 0              | 1              | 0              | 0              | 0              | 1            |
| 8. Delay in Connection          | 0              | 0              | 5              | 0              | 0              | 5            |
| 9. Termination                  | 1              | 3              | 3              | 0              | 1              | 8            |
| 10. Meter Questions             | 1              | 2              | 1              | 0              | 0              | 4            |
| 11. Pay-Per-Call                | 0              | 0              | 0              | 0              | 0              | 0            |
| 12. Deposits                    | 0              | 0              | 0              | 0              | 0              | 0            |
| 13. Cost of Constructio         | n 0            | 2              | 1              | 0              | 0              | 3            |
| 14. Directory Listings          | 0              | 0              | 0              | 0              | 1              | 1            |
| 15. Quality of Service          | 0              | 2              | 1              | 0              | 1              | 4            |
| <u>Total</u>                    | 29             | 37             | 60             | 30             | 39             | 195          |

### **<u>3rd Quarter 2007 Consumer Complaints By Category</u>**