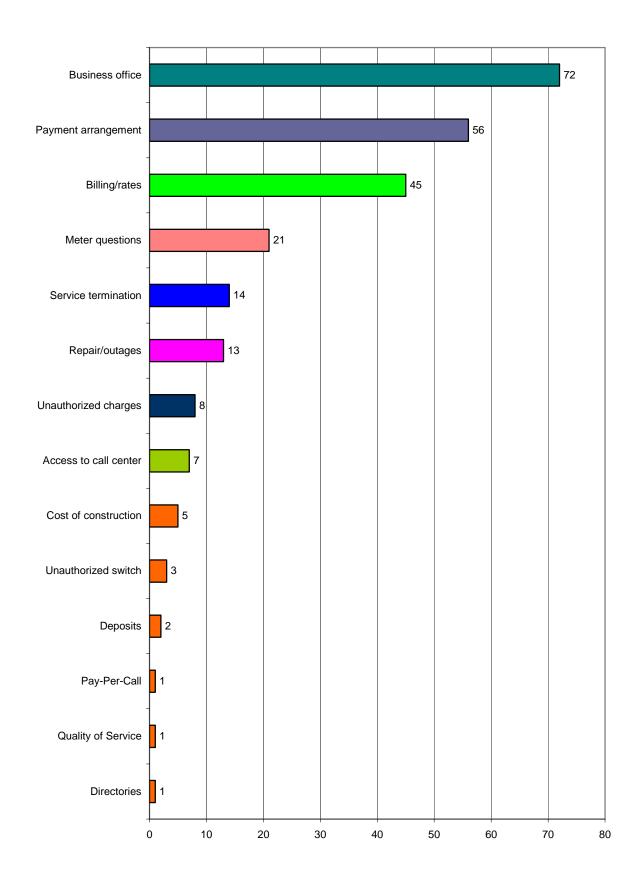

### **Category and Number of Complaints By District**

|                                 | <u>Dist. 1</u> | Dist. 2 | <u>Dist. 3</u> | <u>Dist. 4</u> | <u>Dist. 5</u> | <b>Total</b> |
|---------------------------------|----------------|---------|----------------|----------------|----------------|--------------|
| 1. Billing/Rates                | 8              | 10      | 12             | 7              | 8              | 45           |
| 2. Business Office              | 11             | 15      | 15             | 11             | 20             | 72           |
| 3. Cram                         | 0              | 1       | 4              | 1              | 2              | 8            |
| 4. Payment Arrangements         | 6              | 10      | 19             | 10             | 11             | 56           |
| 5. Access to Business<br>Office | 0              | 6       | 1              | 0              | 0              | 7            |
| 6. Repair                       | 4              | 1       | 7              | 0              | 1              | 13           |
| 7. Slam                         | 0              | 1       | 2              | 0              | 0              | 3            |
| 8. Delay in Connection          | 0              | 0       | 0              | 0              | 0              | 0            |
| 9. Termination                  | 0              | 2       | 5              | 4              | 3              | 14           |
| 10. Meter Questions             | 5              | 5       | 6              | 2              | 3              | 21           |
| 11. Pay-Per-Call                | 0              | 1       | 0              | 0              | 0              | 1            |
| 12. Deposits                    | 1              | 0       | 0              | 1              | 0              | 2            |
| 13. Cost of Construction        | 0              | 1       | 1              | 2              | 1              | 5            |
| 14. Directory Listings          | 1              | 0       | 0              | 0              | 0              | 1            |
| 15. Quality of Service          | 0              | 1       | 0              | 0              | 0              | 1            |
| <u>Total</u>                    | 36             | 54      | 72             | 38             | 49             | 249          |

## 1st Quarter 2008 Consumer Complaints By Category