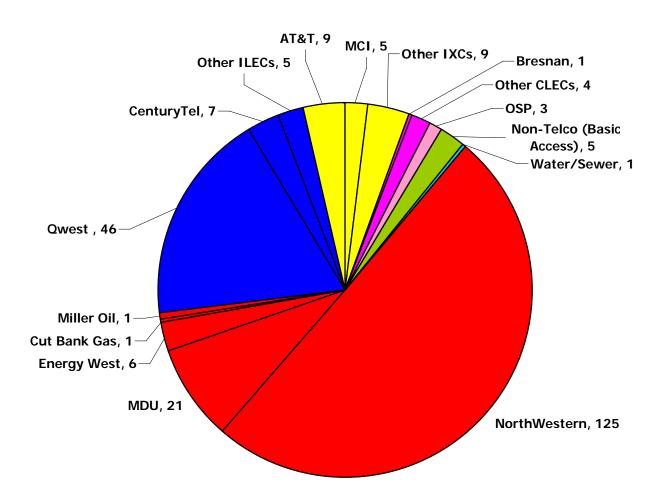

# Utility Consumer Complaints Report, 1<sup>st</sup> Quarter, 2008

1<sup>st</sup> Quarter 2008 Complaints By Utility Total - 249

OSP – Operator Service Provider

#### **Complaint Percentages By Utility**

# Weighted Average (Based on '07 Customer Base)

| NorthWestern Energy      | 50.2%   | .034%                       |
|--------------------------|---------|-----------------------------|
| MDU                      | 8.5%    | .025%                       |
| Energy West              | 2.4%    | .021%                       |
| Cut Bank Gas             | .4%     |                             |
| Miller Oil               | .4%     |                             |
| Qwest                    | 18.5%   | .017% (based on # of access |
| CenturyTel               | 2.8%    | .013% lines)                |
| Other ILECs              | 2.0%    |                             |
| AT&T                     | 3.6%    |                             |
| MCI                      | 2.0%    |                             |
| Other IXCs               | 3.6%    |                             |
| Bresnan                  | .4%     |                             |
| Other CLECs              | 1.6%    |                             |
| OSP                      | 1.2%    |                             |
| Non-Telco (Basic Access) | 2.0%    |                             |
| Water/Sewer              | .4%     |                             |
|                          | 100.00% |                             |

| Complaints by Service Type     | Percentage of Total |
|--------------------------------|---------------------|
| Energy – 154                   | 61.85%              |
| <b>Telecommunications – 94</b> | 37.75%              |
| Water/Sewer – 1                | .40%                |
| Total – 249                    | 100.00%             |