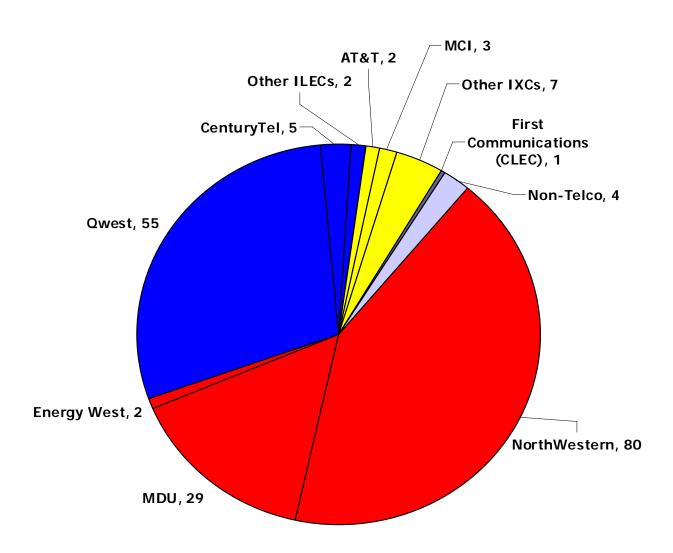

# Utility Consumer Complaints Report, 3rd Quarter, 2008

3rd Quarter 2008 Complaints By Utility Total - 190

#### **Complaint Percentages By Utility**

# Weighted Average (Based on '07 Customer Base)

| NorthWestern Energy         | 42.1%   | .022%                       |
|-----------------------------|---------|-----------------------------|
| MDU                         | 15.2%   | .034%                       |
| <b>Energy West</b>          | 1.1%    | .007%                       |
| Qwest                       | 28.9%   | .020% (based on # of access |
| CenturyTel                  | 2.6%    | .010% lines)                |
| Other ILECs                 | 1.1%    |                             |
| AT&T                        | 1.1%    |                             |
| MCI                         | 1.6%    |                             |
| Other IXCs                  | 3.7%    |                             |
| First Communications (CLEC) | .5%     |                             |
| Non-Telco                   | 2.1%    |                             |
|                             | 100.00% |                             |