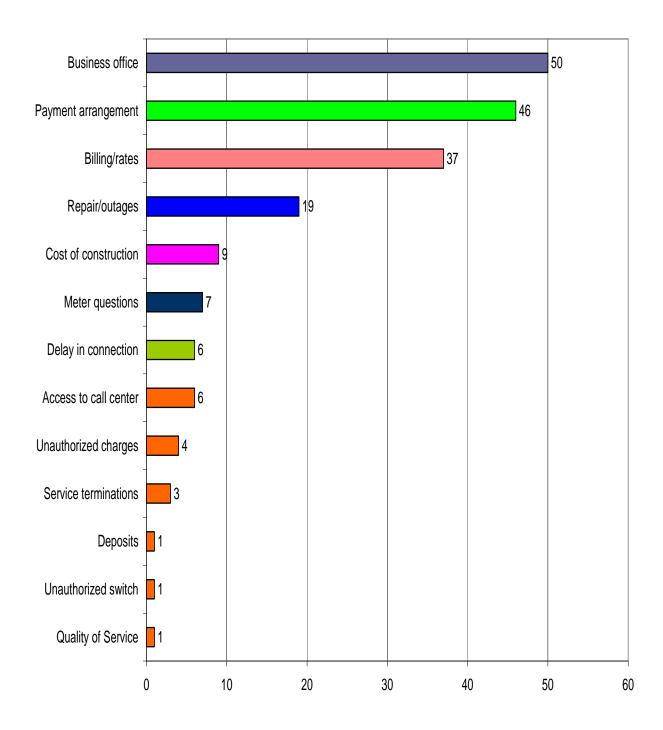

### **Category and Number of Complaints By District**

|                                 | <u>Dist. 1</u> | <u>Dist. 2</u> | <u>Dist. 3</u> | <u>Dist. 4</u> | <u>Dist. 5</u> | <u>Total</u> |
|---------------------------------|----------------|----------------|----------------|----------------|----------------|--------------|
| 1. Billing/Rates                | 3              | 10             | 8              | 8              | 8              | 37           |
| 2. Business Office              | 7              | 21             | 9              | 4              | 9              | 50           |
| 3. Cram                         | 0              | 0              | 1              | 2              | 1              | 4            |
| 4. Payment Arrangements         | 8              | 13             | 8              | 10             | 7              | 46           |
| 5. Access to Business<br>Office | 1              | 2              | 0              | 1              | 2              | 6            |
| 6. Repair                       | 4              | 3              | 9              | 2              | 1              | 19           |
| 7. Slam                         | 0              | 0              | 1              | 0              | 0              | 1            |
| 8. Delay in Connection          | 0              | 0              | 2              | 4              | 0              | 6            |
| 9. Termination                  | 0              | 3              | 0              | 0              | 0              | 3            |
| 10. Meter Questions             | 0              | 3              | 3              | 1              | 0              | 7            |
| 11. Pay-Per-Call                | 0              | 0              | 0              | 0              | 0              | 0            |
| 12. Deposits                    | 0              | 0              | 1              | 0              | 0              | 1            |
| 13. Cost of Construction        | 3              | 2              | 2              | 0              | 2              | 9            |
| 14. Directory Listings          | 0              | 0              | 0              | 0              | 0              | 0            |
| 15. Quality of Service          | 0              | 0              | 1              | 0              | 0              | 1            |
| <u>Total</u>                    | 26             | 57             | 45             | 32             | 30             | 190          |

## 3rd Quarter 2008 Consumer Complaints By Category