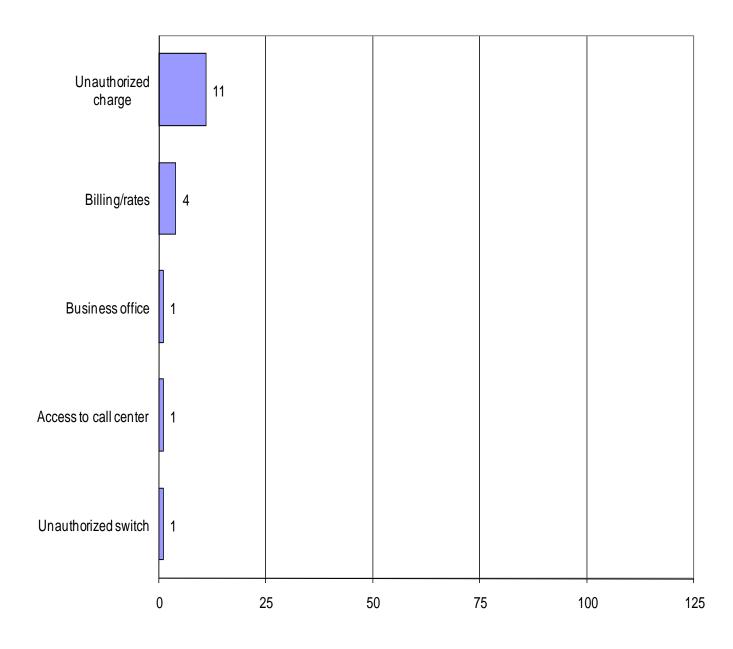

#### **Type and Number of Complaints in 2008 by District**

|                                 | <u>Dist. 1</u> | <u>Dist. 2</u> | Dist. 3 | <u>Dist. 4</u> | <u>Dist. 5</u> | <b>Total</b> |
|---------------------------------|----------------|----------------|---------|----------------|----------------|--------------|
| 1. Billing/Rates                | 26             | 31             | 41      | 35             | 30             | 163          |
| 2. Business Office              | 35             | 59             | 49      | 32             | 54             | 229          |
| 3. Cram                         | 0              | 2              | 6       | 6              | 3              | 17           |
| 4. Payment Arrangements         | 28             | 39             | 65      | 40             | 31             | 203          |
| 5. Access to Business<br>Office | 1              | 11             | 4       | 1              | 3              | 20           |
| 6. Repair                       | 14             | 8              | 32      | 3              | 7              | 64           |
| 7. Slam                         | 0              | 2              | 3       | 1              | 4              | 10           |
| 8. Delay in Connection          | 1              | 2              | 10      | 5              | 0              | 18           |
| 9. Termination                  | 4              | 9              | 6       | 5              | 6              | 30           |
| 10. Meter Questions             | 13             | 15             | 16      | 4              | 5              | 53           |
| 11. Pay-Per-Call                | 0              | 1              | 0       | 0              | 0              | 1            |
| 12. Deposits                    | 1              | 0              | 1       | 1              | 0              | 3            |
| 13. Cost of Construction        | n 3            | 7              | 5       | 2              | 4              | 21           |
| 14. Directory Listings          | 1              | 1              | 0       | 0              | 2              | 4            |
| 15. Quality of Service          | 0              | 1              | 2       | 0              | 0              | 3            |
| Total                           | 127            | 188            | 240     | 135            | 149            | 839          |