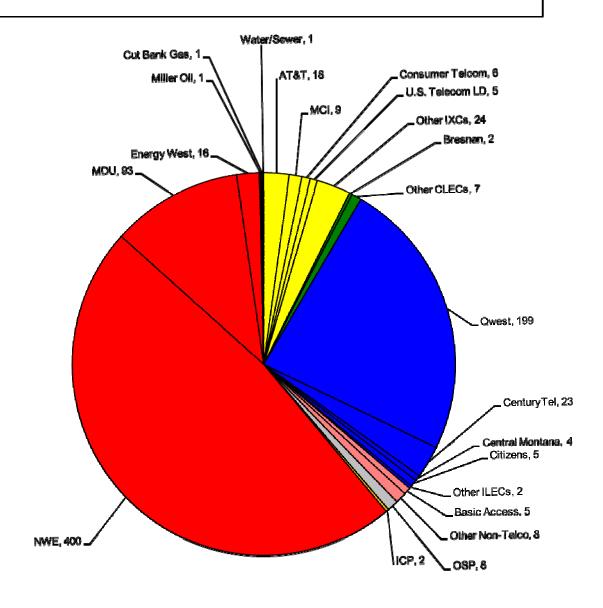

#### Year 2008 Consumer Complaints By Utility - Total # informal Complaints - 839

ICP - Inmete Calling Providers OSP - Operator Service Providers

#### **Complaint Percentages by Company**

**Owest - 23.72%** 

CenturyTel - 2.74%

Central Montana - .48%

**Citizens - .60%** 

Other ILECs - .24%

Bresnan - .24%

Other CLECs – .83%

AT&T - 2.14%

MCI - 1.07%

**Consumer Telcom - .71%** 

U.S. Telecom LD - .60%

**Other IXCs – 2.86%** 

NorthWestern – 47.68%

**MDU - 11.08%** 

**Energy West – 1.91%** 

Miller Oil - .12%

Cut Bank Gas - .12%

Basic Access - .60%

Other Non-Telco - .95%

**OSP - .95%** 

**ICP - .24%** 

Water/Sewer - .12%

.07% (percentage of complaints

.04% (compared to

.05% (total MT

.06% (access lines

.11% (percentage of

.11% (complaints compared

.06% (to total MT customers

**Total – 100%** 