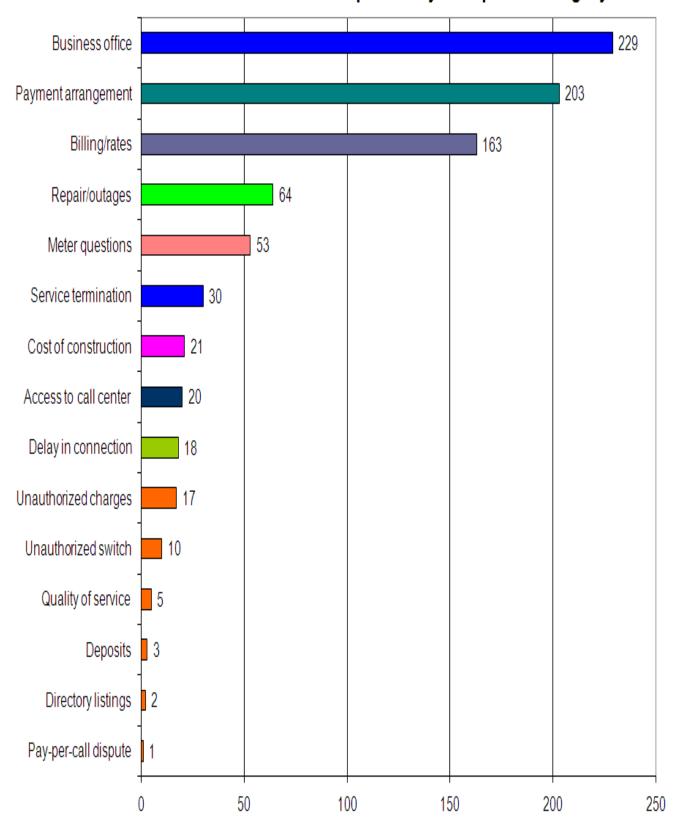

#### **Type and Number of Complaints in 2008 by District**

|                                 | <u>Dist. 1</u> | <u>Dist. 2</u> | Dist. 3 | <u>Dist. 4</u> | <u>Dist. 5</u> | <b>Total</b> |
|---------------------------------|----------------|----------------|---------|----------------|----------------|--------------|
| 1. Billing/Rates                | 26             | 31             | 41      | 35             | 30             | 163          |
| 2. Business Office              | 35             | 59             | 49      | 32             | 54             | 229          |
| 3. Cram                         | 0              | 2              | 6       | 6              | 3              | 17           |
| 4. Payment Arrangements         | 28             | 39             | 65      | 40             | 31             | 203          |
| 5. Access to Business<br>Office | 1              | 11             | 4       | 1              | 3              | 20           |
| 6. Repair                       | 14             | 8              | 32      | 3              | 7              | 64           |
| 7. Slam                         | 0              | 2              | 3       | 1              | 4              | 10           |
| 8. Delay in Connection          | 1              | 2              | 10      | 5              | 0              | 18           |
| 9. Termination                  | 4              | 9              | 6       | 5              | 6              | 30           |
| 10. Meter Questions             | 13             | 15             | 16      | 4              | 5              | 53           |
| 11. Pay-Per-Call                | 0              | 1              | 0       | 0              | 0              | 1            |
| 12. Deposits                    | 1              | 0              | 1       | 1              | 0              | 3            |
| 13. Cost of Construction        | n 3            | 7              | 5       | 2              | 4              | 21           |
| 14. Directory Listings          | 1              | 1              | 0       | 0              | 2              | 4            |
| 15. Quality of Service          | 0              | 1              | 2       | 0              | 0              | 3            |
| Total                           | 127            | 188            | 240     | 135            | 149            | 839          |

#### Year 2008 PSC Consumer Complaints by Complaint Category