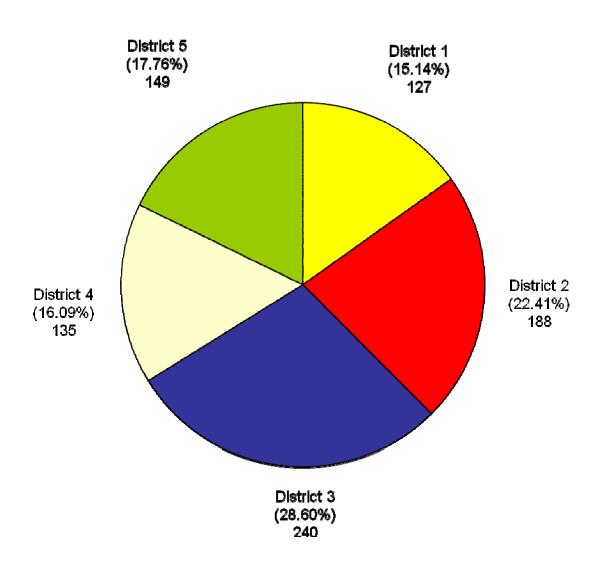

#### **Type and Number of Complaints in 2008 by District**

|                                 | <u>Dist. 1</u> | <u>Dist. 2</u> | Dist. 3 | <u>Dist. 4</u> | <u>Dist. 5</u> | <b>Total</b> |
|---------------------------------|----------------|----------------|---------|----------------|----------------|--------------|
| 1. Billing/Rates                | 26             | 31             | 41      | 35             | 30             | 163          |
| 2. Business Office              | 35             | 59             | 49      | 32             | 54             | 229          |
| 3. Cram                         | 0              | 2              | 6       | 6              | 3              | 17           |
| 4. Payment Arrangements         | 28             | 39             | 65      | 40             | 31             | 203          |
| 5. Access to Business<br>Office | 1              | 11             | 4       | 1              | 3              | 20           |
| 6. Repair                       | 14             | 8              | 32      | 3              | 7              | 64           |
| 7. Slam                         | 0              | 2              | 3       | 1              | 4              | 10           |
| 8. Delay in Connection          | 1              | 2              | 10      | 5              | 0              | 18           |
| 9. Termination                  | 4              | 9              | 6       | 5              | 6              | 30           |
| 10. Meter Questions             | 13             | 15             | 16      | 4              | 5              | 53           |
| 11. Pay-Per-Call                | 0              | 1              | 0       | 0              | 0              | 1            |
| 12. Deposits                    | 1              | 0              | 1       | 1              | 0              | 3            |
| 13. Cost of Construction        | n 3            | 7              | 5       | 2              | 4              | 21           |
| 14. Directory Listings          | 1              | 1              | 0       | 0              | 2              | 4            |
| 15. Quality of Service          | 0              | 1              | 2       | 0              | 0              | 3            |
| Total                           | 127            | 188            | 240     | 135            | 149            | 839          |

#### 2008 Complaints by PSC District