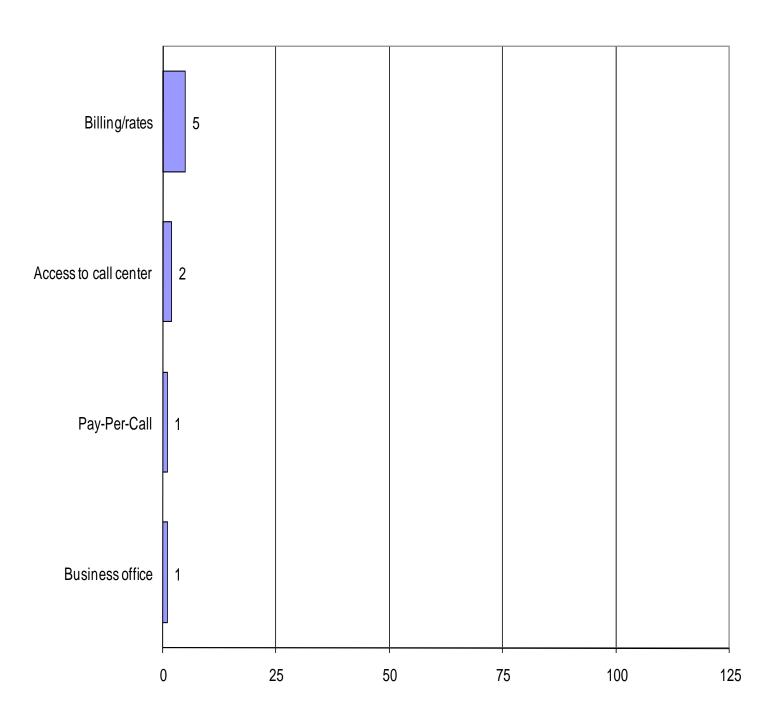

|
| November  | 54          | 38          | (29.63%)       |
| December  | 63          | 51          | (19.05%)       |
|           |             |             |                |
| Total     | 824         | 839         | 1.82%          |

#### Year 2008 PSC Consumer Complaints by Complaint Category





#### **Qwest Corporation 2008 Complaints 199 Total**





#### CenturyTel of Montana 2008 Complaints 23 Total





#### Central Montana 2008 Complaints 4 Total





#### Citizens Telecommunications 2008 Complaints 5 Total





#### Other Incumbent Local Exchange Carriers (ILECs) 2008 Complaints 2 Total





# Bresnan Telecommunications 2008 Complaints 2 Total





Other Competitive Local Exchange Carriers (CLECs) 2008 Complaints 7 Total





#### AT&T 2008 Complaints 18 Total











#### Consumer Telcom 2008 Complaints 6 Total





## U.S. Telecom Long Distance2008 Complaints5 Total





#### Other Interexchange Carriers (IXCs) 2008 Complaints 24 Total





Operator Services
Providers & Inmate
Calling Providers
2008 Complaints
10 Total





#### Non-Telco Telco-Billed 2008 Complaints 13 Total





#### NorthWestern Energy 2008 Complaints 400 Total





#### Montana-Dakota Utilities 2008 Complaints 93 Total





#### Energy West 2008 Complaints 16 Total





#### Water Utilities 2008 Complaints 1 Total



PSC Complaints 2007 - 2008



■YEAR

PSC complaints 2007 - 2008 by service type



■2007 ■2008

#### Incoming 800 Calls 2007 - 2008