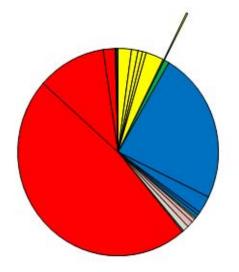

#### Year 2008 Consumer Complaints By Utility - Total # informal Complaints - 839

ICP - Inmete Calling Providers OSP - Operator Service Providers

#### **Complaint Percentages by Company**

**Owest - 23.72%** 

CenturyTel - 2.74%

Central Montana - .48%

**Citizens - .60%** 

Other ILECs - .24%

Bresnan - .24%

Other CLECs – .83%

AT&T - 2.14%

MCI - 1.07%

**Consumer Telcom - .71%** 

U.S. Telecom LD - .60%

**Other IXCs – 2.86%** 

NorthWestern – 47.68%

**MDU - 11.08%** 

**Energy West – 1.91%** 

Miller Oil - .12%

Cut Bank Gas - .12%

Basic Access - .60%

Other Non-Telco - .95%

**OSP - .95%** 

**ICP - .24%** 

Water/Sewer - .12%

.07% (percentage of complaints

.04% (compared to

.05% (total MT

.06% (access lines

.11% (percentage of

.11% (complaints compared

.06% (to total MT customers

**Total – 100%** 