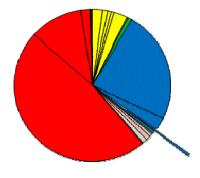

8          | (6.02%)        |
| May       | 62          | 82          | 32.26%         |
| June      | 64          | 74          | 15.63%         |
| July      | 60          | 63          | 5.00%          |
| August    | <b>74</b>   | 60          | (18.92%)       |
| September | 61          | 67          | 9.84%          |
| October   | 80          | 77          | (3.75%)        |
| November  | 54          | 38          | (29.63%)       |
| December  | 63          | 51          | (19.05%)       |
|           |             |             |                |
| Total     | 824         | 839         | 1.82%          |

#### Year 2008 PSC Consumer Complaints by Complaint Category





#### **Qwest Corporation 2008 Complaints 199 Total**





#### CenturyTel of Montana 2008 Complaints 23 Total





#### Central Montana 2008 Complaints 4 Total





#### Citizens Telecommunications 2008 Complaints 5 Total





#### Other Incumbent Local Exchange Carriers (ILECs) 2008 Complaints 2 Total





# Bresnan Telecommunications 2008 Complaints 2 Total





Other Competitive Local Exchange Carriers (CLECs) 2008 Complaints 7 Total





#### AT&T 2008 Complaints 18 Total











#### Consumer Telcom 2008 Complaints 6 Total





## U.S. Telecom Long Distance2008 Complaints5 Total





#### Other Interexchange Carriers (IXCs) 2008 Complaints 24 Total





Operator Services
Providers & Inmate
Calling Providers
2008 Complaints
10 Total





#### Non-Telco Telco-Billed 2008 Complaints 13 Total





#### NorthWestern Energy 2008 Complaints 400 Total





#### Montana-Dakota Utilities 2008 Complaint