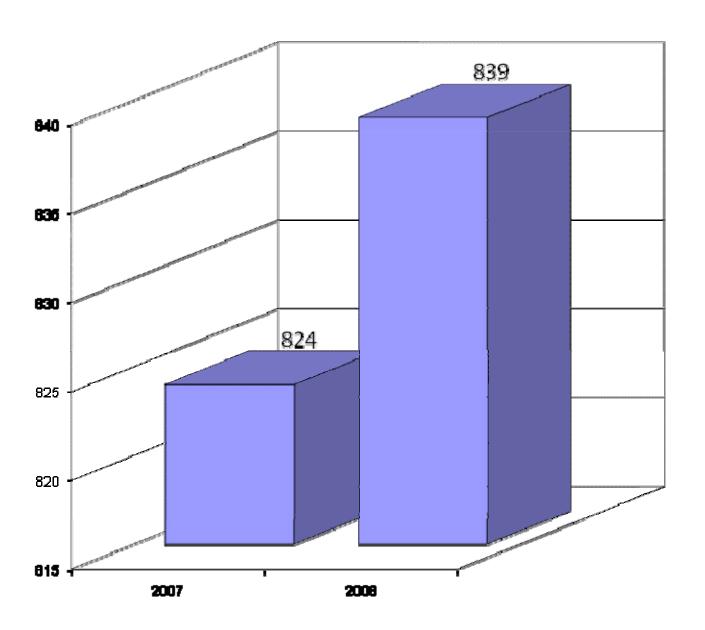

#### **2007/2008 Complaints**

|           | <u>2007</u> | <u>2008</u> | % of Change    |
|-----------|-------------|-------------|----------------|
| January   | 59          | 82          | 38.98%         |
| February  | 93          | 84          | <b>(9.68%)</b> |
| March     | <b>71</b>   | 83          | 16.90%         |
| April     | 83          | 78          | (6.02%)        |
| May       | 62          | 82          | 32.26%         |
| June      | 64          | 74          | 15.63%         |
| July      | 60          | 63          | 5.00%          |
| August    | <b>74</b>   | 60          | (18.92%)       |
| September | 61          | 67          | 9.84%          |
| October   | 80          | 77          | (3.75%)        |
| November  | 54          | 38          | (29.63%)       |
| December  | 63          | 51          | (19.05%)       |
|           |             |             |                |
| Total     | 824         | 839         | 1.82%          |