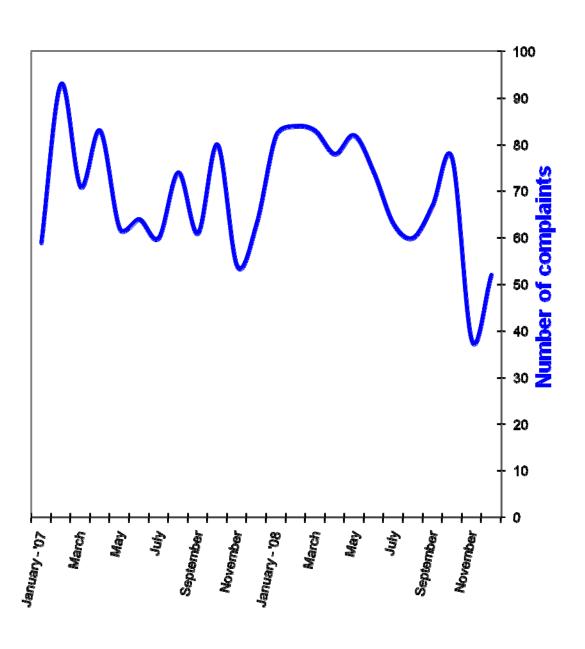

|
| 13. Cost of Construction        | n 3            | 7              | 5       | 2              | 4              | 21           |
| 14. Directory Listings          | 1              | 1              | 0       | 0              | 2              | 4            |
| 15. Quality of Service          | 0              | 1              | 2       | 0              | 0              | 3            |
| Total                           | 127            | 188            | 240     | 135            | 149            | 839          |

#### 2008 Complaints by PSC District



# Monthly Calls to PSC toll-free complaint number 2007 - 2008



A consumer call or letter is not logged as a complaint unless PSC staff must contact the utility in order to resolve it.

### Monthly Utility Consumer Complaints 2007- 2008



#### **2007/2008 Incoming 800 Calls**

|           | <u>2007</u> | <u>2008</u> | %Change  |
|-----------|-------------|-------------|----------|
|           |             |             |          |
| January   | 809         | 836         | 3.34%    |
| February  | <b>749</b>  | 914         | 22.03%   |
| March     | 774         | <b>789</b>  | 1.94%    |
| April     | 692         | 735         | 6.21%    |
| May       | 585         | 690         | 17.95%   |
| June      | 608         | 663         | 9.05%    |
| July      | 619         | 626         | 1.13%    |
| August    | 576         | 657         | 14.06%   |
| September | 467         | 734         | 57.17%   |
| October   | 522         | 691         | 32.38%   |
| November  | 597         | 484         | (18.93%) |
| December  | 610