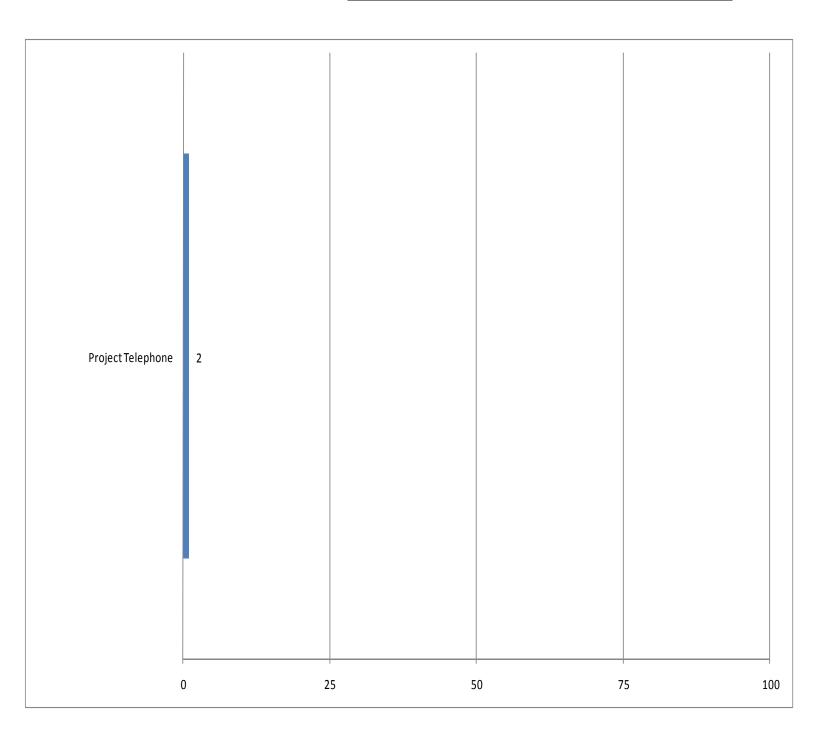

# Bresnan Telecommunications 2008 Complaints 2 Total

Other Competitive Local Exchange Carriers (CLECs) 2008 Complaints 7 Total