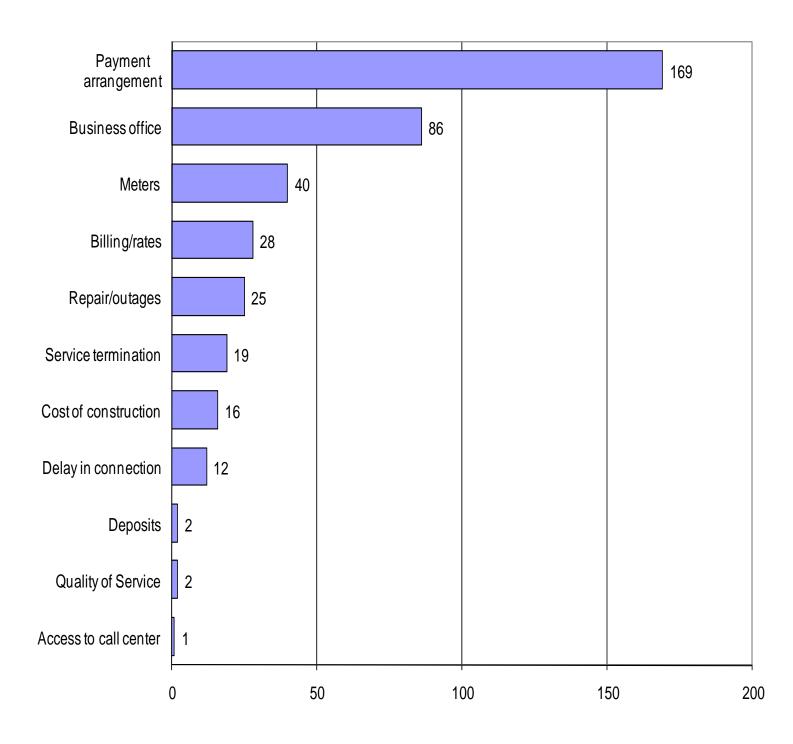

#### Year 2008 PSC Consumer Complaints by Complaint Category

#### **Type and Number of Complaints in 2008 by District**

|                                 | <u>Dist. 1</u> | <u>Dist. 2</u> | Dist. 3 | <u>Dist. 4</u> | <u>Dist. 5</u> | <b>Total</b> |
|---------------------------------|----------------|----------------|---------|----------------|----------------|--------------|
| 1. Billing/Rates                | 26             | 31             | 41      | 35             | 30             | 163          |
| 2. Business Office              | 35             | 59             | 49      | 32             | 54             | 229          |
| 3. Cram                         | 0              | 2              | 6       | 6              | 3              | 17           |
| 4. Payment Arrangements         | 28             | 39             | 65      | 40             | 31             | 203          |
| 5. Access to Business<br>Office | 1              | 11             | 4       | 1              | 3              | 20           |
| 6. Repair                       | 14             | 8              | 32      | 3              | 7              | 64           |
| 7. Slam                         | 0              | 2              | 3       | 1              | 4              | 10           |
| 8. Delay in Connection          | 1              | 2              | 10      | 5              | 0              | 18           |
| 9. Termination                  | 4              | 9              | 6       | 5              | 6              | 30           |
| 10. Meter Questions             | 13             | 15             | 16      | 4              | 5              | 53           |
| 11. Pay-Per-Call                | 0              | 1              | 0       | 0              | 0              | 1            |
| 12. Deposits                    | 1              | 0              | 1       | 1              | 0              | 3            |
| 13. Cost of Construction        | n 3            | 7              | 5       | 2              | 4              | 21           |
| 14. Directory Listings          | 1              | 1              | 0       | 0              | 2              | 4            |
| 15. Quality of Service          | 0              | 1              | 2       | 0              | 0              | 3            |
| Total                           | 127            | 188            | 240     | 135            | 149            | 839          |