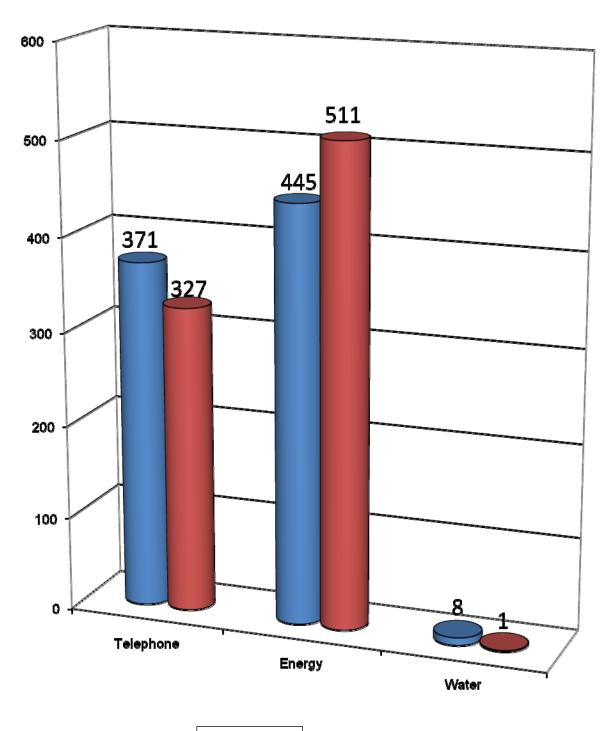

#### **Complaints by Service Type Percentage of Total**

| Energy – 511                    | 60.91% |
|---------------------------------|--------|
| <b>Telecommunications – 327</b> | 38.97% |
| Water/Sewer – 1                 | .12%   |

Total – 839 100.00%

#### Water Utilities 2008 Complaints 1 Total

PSC Complaints 2007 - 2008

■YEAR

PSC complaints 2007 - 2008 by service type

■2007 ■2008