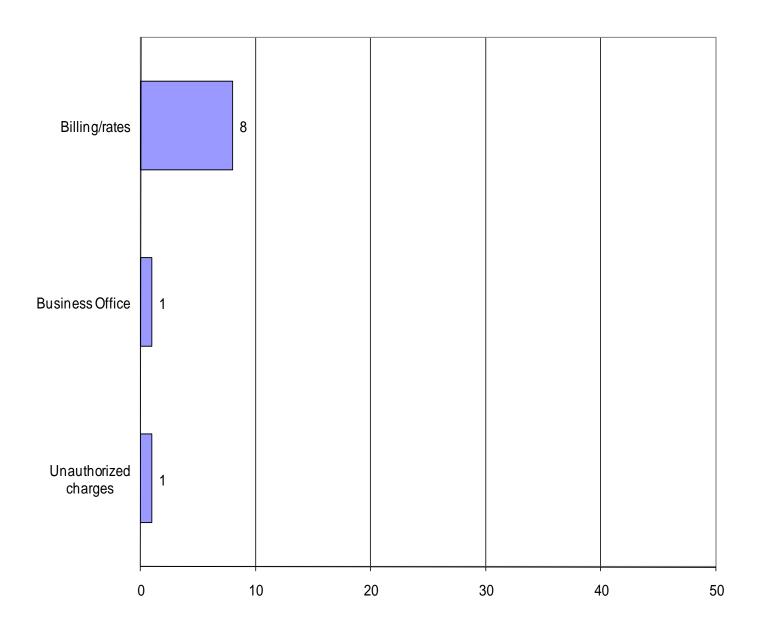

#### Citizens Telecommunications 2008 Complaints 5 Total

#### **Type and Number of Complaints in 2008 by District**

|                                 | <u>Dist. 1</u> | <u>Dist. 2</u> | Dist. 3 | <u>Dist. 4</u> | <u>Dist. 5</u> | <b>Total</b> |
|---------------------------------|----------------|----------------|---------|----------------|----------------|--------------|
| 1. Billing/Rates                | 26             | 31             | 41      | 35             | 30             | 163          |
| 2. Business Office              | 35             | 59             | 49      | 32             | 54             | 229          |
| 3. Cram                         | 0              | 2              | 6       | 6              | 3              | 17           |
| 4. Payment Arrangements         | 28             | 39             | 65      | 40             | 31             | 203          |
| 5. Access to Business<br>Office | 1              | 11             | 4       | 1              | 3              | 20           |
| 6. Repair                       | 14             | 8              | 32      | 3              | 7              | 64           |
| 7. Slam                         | 0              | 2              | 3       | 1              | 4              | 10           |
| 8. Delay in Connection          | 1              | 2              | 10      | 5              | 0              | 18           |
| 9. Termination                  | 4              | 9              | 6       | 5              | 6              | 30           |
| 10. Meter Questions             | 13             | 15             | 16      | 4              | 5              | 53           |
| 11. Pay-Per-Call                | 0              | 1              | 0       | 0              | 0              | 1            |
| 12. Deposits                    | 1              | 0              | 1       | 1              | 0              | 3            |
| 13. Cost of Construction        | n 3            | 7              | 5       | 2              | 4              | 21           |
| 14. Directory Listings          | 1              | 1              | 0       | 0              | 2              | 4            |
| 15. Quality of Service          | 0              | 1              | 2       | 0              | 0              | 3            |
| Total                           | 127            | 188            | 240     | 135            | 149            | 839          |