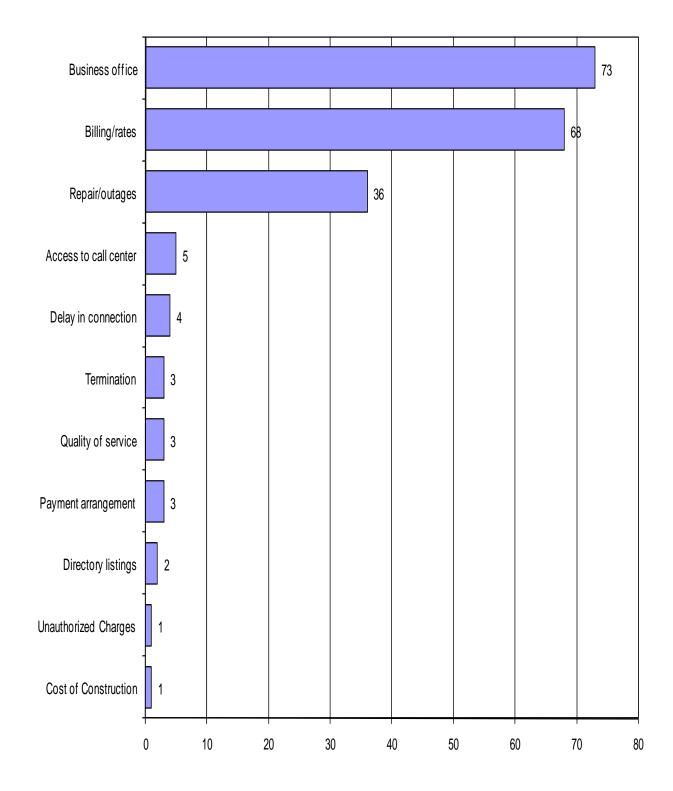

#### **Type and Number of Complaints in 2008 by District**

|                                 | <u>Dist. 1</u> | <u>Dist. 2</u> | Dist. 3 | <u>Dist. 4</u> | <u>Dist. 5</u> | <b>Total</b> |
|---------------------------------|----------------|----------------|---------|----------------|----------------|--------------|
| 1. Billing/Rates                | 26             | 31             | 41      | 35             | 30             | 163          |
| 2. Business Office              | 35             | 59             | 49      | 32             | 54             | 229          |
| 3. Cram                         | 0              | 2              | 6       | 6              | 3              | 17           |
| 4. Payment Arrangements         | 28             | 39             | 65      | 40             | 31             | 203          |
| 5. Access to Business<br>Office | 1              | 11             | 4       | 1              | 3              | 20           |
| 6. Repair                       | 14             | 8              | 32      | 3              | 7              | 64           |
| 7. Slam                         | 0              | 2              | 3       | 1              | 4              | 10           |
| 8. Delay in Connection          | 1              | 2              | 10      | 5              | 0              | 18           |
| 9. Termination                  | 4              | 9              | 6       | 5              | 6              | 30           |
| 10. Meter Questions             | 13             | 15             | 16      | 4              | 5              | 53           |
| 11. Pay-Per-Call                | 0              | 1              | 0       | 0              | 0              | 1            |
| 12. Deposits                    | 1              | 0              | 1       | 1              | 0              | 3            |
| 13. Cost of Construction        | n 3            | 7              | 5       | 2              | 4              | 21           |
| 14. Directory Listings          | 1              | 1              | 0       | 0              | 2              | 4            |
| 15. Quality of Service          | 0              | 1              | 2       | 0              | 0              | 3            |
| Total                           | 127            | 188            | 240     | 135            | 149            | 839          |

#### 2008 Complaints by PSC District