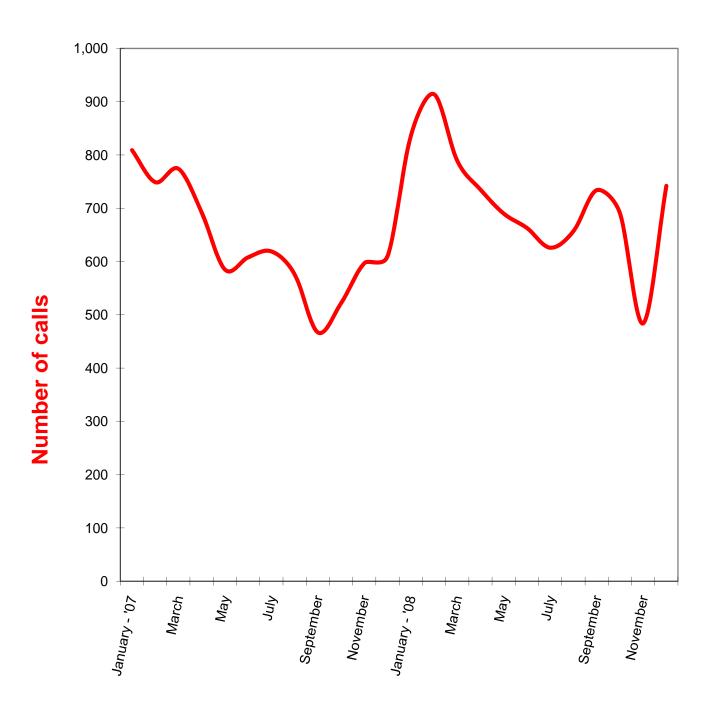

# Monthly Calls to PSC toll-free complaint number 2007 - 2008

A consumer call or letter is not logged as a complaint unless PSC staff must contact the utility in order to resolve it.

#### **2007/2008 Incoming 800 Calls**

|           | <u>2007</u> | <u>2008</u> | %Change  |
|-----------|-------------|-------------|----------|
|           |             |             |          |
| January   | 809         | 836         | 3.34%    |
| February  | <b>749</b>  | 914         | 22.03%   |
| March     | 774         | <b>789</b>  | 1.94%    |
| April     | 692         | 735         | 6.21%    |
| May       | 585         | 690         | 17.95%   |
| June      | 608         | 663         | 9.05%    |
| July      | 619         | 626         | 1.13%    |
| August    | 576         | 657         | 14.06%   |
| September | 467         | 734         | 57.17%   |
| October   | 522         | 691         | 32.38%   |
| November  | 597         | 484         | (18.93%) |
| December  | 610         | 742         | 21.64%   |
|           |             |             |          |
| Total     | 7,608       | 8,561       | 12.53%   |