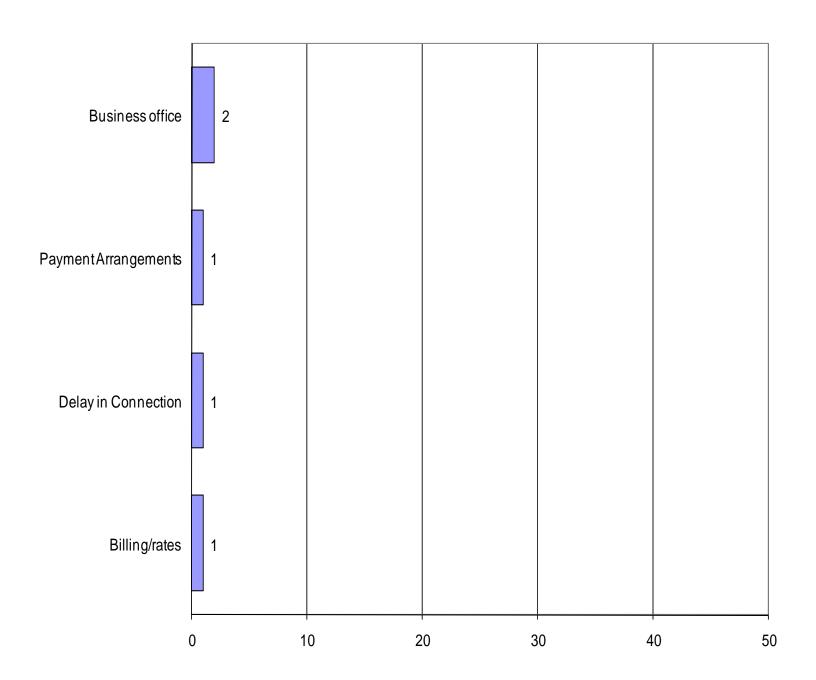

| 74          | 15.63%         |
| July      | 60          | 63          | 5.00%          |
| August    | <b>74</b>   | 60          | (18.92%)       |
| September | 61          | 67          | 9.84%          |
| October   | 80          | 77          | (3.75%)        |
| November  | 54          | 38          | (29.63%)       |
| December  | 63          | 51          | (19.05%)       |
|           |             |             |                |
| Total     | 824         | 839         | 1.82%          |

#### Year 2008 PSC Consumer Complaints by Complaint Category





#### **Qwest Corporation 2008 Complaints 199 Total**





#### CenturyTel of Montana 2008 Complaints 23 Total





#### Central Montana 2008 Complaints 4 Total





#### Citizens Telecommunications 2008 Complaints 5 Total





#### Other Incumbent Local Exchange Carriers (ILECs) 2008 Complaints 2 Total





# Bresnan Telecommunications 2008 Complaints 2 Total





Other Competitive Local Exchange Carriers (CLECs) 2008 Complaints 7 Total





#### AT&T 2008 Complaints 18 Total











#### Consumer Telcom 2008 Complaints 6 Total





## U.S. Telecom Long Distance2008 Complaints5 Total





#### Other Interexchange Carriers (IXCs) 2008 Complaints 24 Total





Operator Services
Providers & Inmate
Calling Providers
2008 Complaints
10 Total





#### Non-Telco Telco-Billed 2008 Complaints 13 Total





#### NorthWestern Energy 2008 Complaints 400 Total





#### Montana-Dakota Utilities 2008 Complaints 93 Total





#### Energy West 2008 Complaints 16 Total





#### Water Utilities 2008 Complaints 1 Total