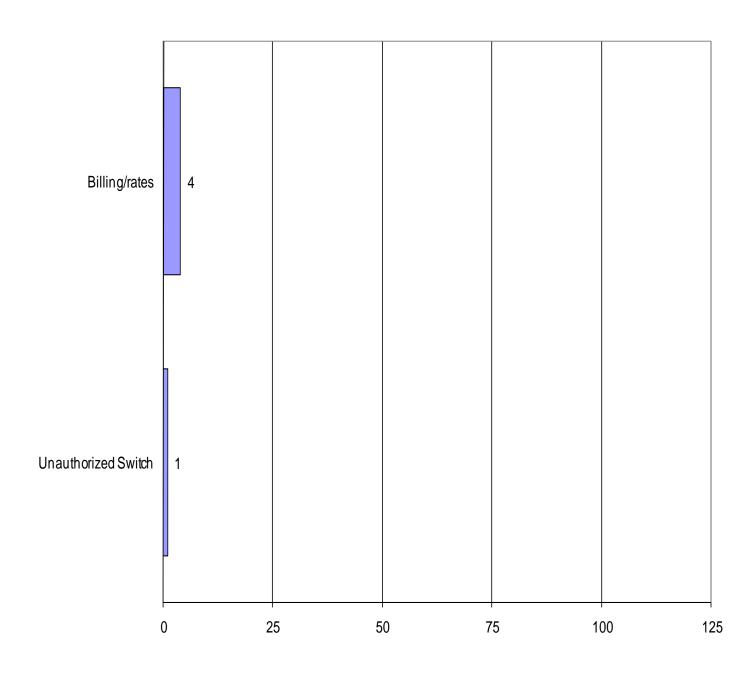

#### Other Interexchange Carriers (IXCs) 2008 Complaints 24 Total

Operator Services
Providers & Inmate
Calling Providers
2008 Complaints
10 Total