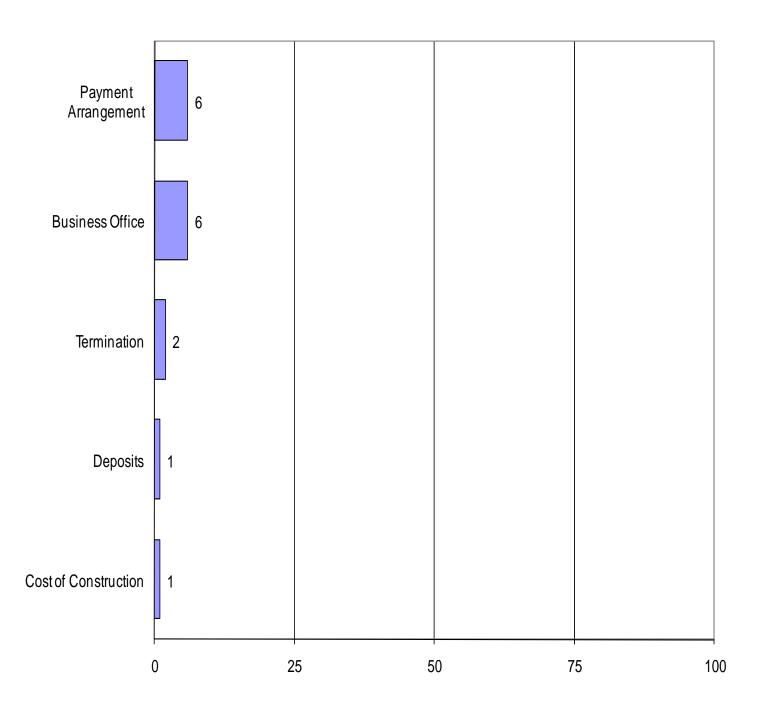

#### Water Utilities 2008 Complaints 1 Total

PSC Complaints 2007 - 2008

■YEAR

PSC complaints 2007 - 2008 by service type

■2007 ■2008