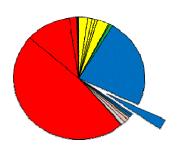

| 16.90%         |
| April     | 83          | 78          | (6.02%)        |
| May       | 62          | 82          | 32.26%         |
| June      | 64          | 74          | 15.63%         |
| July      | 60          | 63          | 5.00%          |
| August    | <b>74</b>   | 60          | (18.92%)       |
| September | 61          | 67          | 9.84%          |
| October   | 80          | 77          | (3.75%)        |
| November  | 54          | 38          | (29.63%)       |
| December  | 63          | 51          | (19.05%)       |
|           |             |             |                |
| Total     | 824         | 839         | 1.82%          |

#### Year 2008 PSC Consumer Complaints by Complaint Category





#### **Qwest Corporation 2008 Complaints 199 Total**





#### CenturyTel of Montana 2008 Complaints 23 Total





#### Central Montana 2008 Complaints 4 Total





#### Citizens Telecommunications 2008 Complaints 5 Total





#### Other Incumbent Local Exchange Carriers (ILECs) 2008 Complaints 2 Total





# Bresnan Telecommunications 2008 Complaints 2 Total





Other Competitive Local Exchange Carriers (CLECs) 2008 Complaints 7 Total





#### AT&T 2008 Complaints 18 Total











#### Consumer Telcom 2008 Complaints 6 Total





## U.S. Telecom Long Distance2008 Complaints5 Total





#### Other Interexchange Carriers (IXCs) 2008 Complaints 24 Total





Operator Services
Providers & Inmate
Calling Providers
2008 Complaints
10 Total





#### Non-Telco Telco-Billed 2008 Complaints 13 Total





#### NorthWestern Energy 2008 Complaints 40