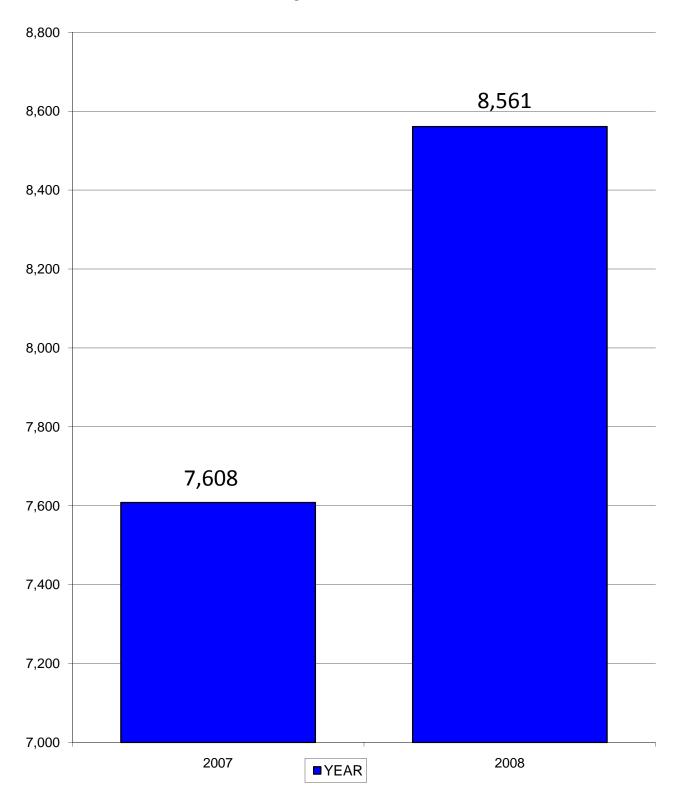

#### **2007/2008 Incoming 800 Calls**

|           | <u>2007</u> | <u>2008</u> | %Change  |
|-----------|-------------|-------------|----------|
|           |             |             |          |
| January   | 809         | 836         | 3.34%    |
| February  | <b>749</b>  | 914         | 22.03%   |
| March     | 774         | <b>789</b>  | 1.94%    |
| April     | 692         | 735         | 6.21%    |
| May       | 585         | 690         | 17.95%   |
| June      | 608         | 663         | 9.05%    |
| July      | 619         | 626         | 1.13%    |
| August    | 576         | 657         | 14.06%   |
| September | 467         | 734         | 57.17%   |
| October   | 522         | 691         | 32.38%   |
| November  | 597         | 484         | (18.93%) |
| December  | 610         | 742         | 21.64%   |
|           |             |             |          |
| Total     | 7,608       | 8,561       | 12.53%   |

#### Incoming 800 Calls 2007 - 2008