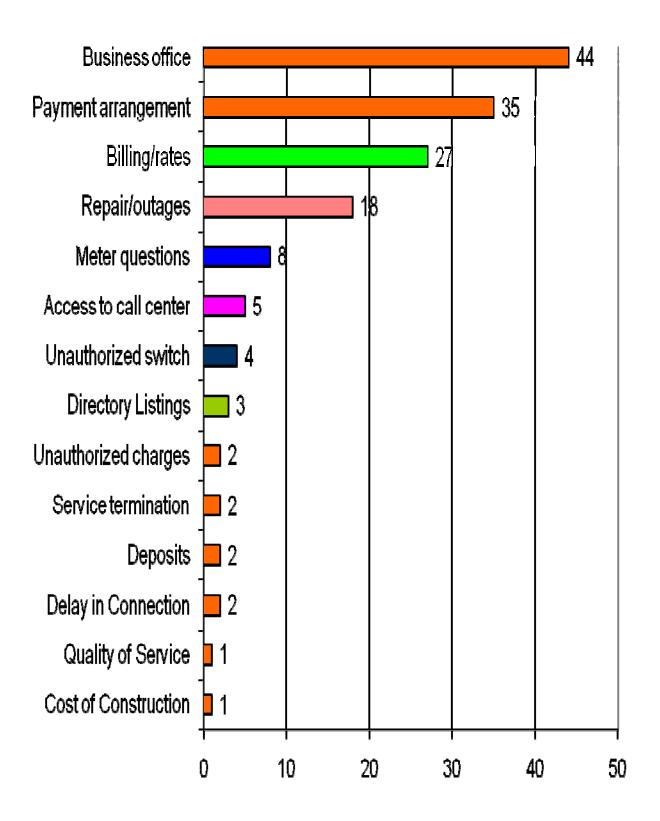

**<u>Complaints by Service Type</u>** 

Energy – 87 Telecommunications – 67

**Total – 154** 

Percentage of Total

56.49% 43.51%

100.00%

| -                               |                |                |                |                |                |              |
|---------------------------------|----------------|----------------|----------------|----------------|----------------|--------------|
|                                 | <u>Dist. 1</u> | <u>Dist. 2</u> | <u>Dist. 3</u> | <u>Dist. 4</u> | <u>Dist. 5</u> | <u>Total</u> |
| 1. Billing/Rates                | 3              | 2              | 8              | 9              | 5              | 27           |
| 2. Business Office              | 9              | 9              | 8              | 9              | 9              | 44           |
| 3. Cram                         | 0              | 0              | 0              | 1              | 1              | 2            |
| 4. Payment<br>Arrangements      | 5              | 7              | 13             | 7              | 3              | 35           |
| 5. Access to Business<br>Office | 0              | 3              | 0              | 0              | 2              | 5            |
| 6. Repair                       | 4              | 1              | 6              | 3              | 4              | 18           |
| 7. Slam                         | 1              | 0              | 1              | 0              | 2              | 4            |
| 8. Delay in Connection          | n 0            | 0              | 1              | 0              | 1              | 2            |
| 9. Termination                  | 0              | 0              | 1              | 0              | 1              | 2            |
| 10. Meter Questions             | 2              | 2              | 3              | 0              | 1              | 8            |
| 11. Pay-Per-Call                | 0              | 0              | 0              | 0              | 0              | 0            |
| 12. Deposits                    | 1              | 0              | 1              | 0              | 0              | 2            |
| 13. Cost of Construction        | on O           | 0              | 1              | 0              | 0              | 1            |
| 14. Directory Listings          | 0              | 0              | 1              | 0              | 2              | 3            |
| 15. Quality of Service          | 0              | 0              | 1              | 0              | 0              | 1            |
| Total                           | 25             | 24             | 45             | 29             | 31             | 154          |

## **Category and Number of Complaints By District**