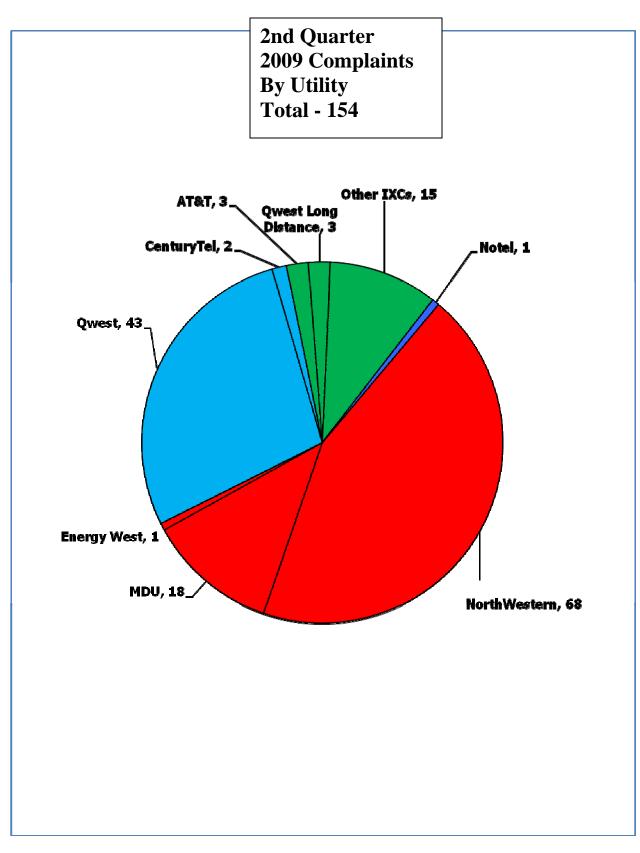

## **Complaint Percentages By Utility**

<u>Weighted Average</u> (Based on '08 Customer Base)

| NorthWestern Energy | 44.2%   | .019%                       |
|---------------------|---------|-----------------------------|
| MDU                 | 11.7%   | .021%                       |
| Energy West         | .7%     | .003%                       |
| Qwest               | 27.9%   | .017% (based on # of access |
| CenturyTel          | 1.3%    | <b>.003%</b> lines)         |
| AT&T                | 1.9%    |                             |
| Qwest Long Distance | 1.9%    |                             |
| Other IXCs          | 9.7%    |                             |
| Notel               | .7%     |                             |
|                     | 100.00% |                             |

**<u>Complaints by Service Type</u>** 

Energy – 87 Telecommunications – 67

**Total – 154** 

Percentage of Total

56.49% 43.51%

100.00%

| -                               |                |                |                |                |                |              |
|---------------------------------|----------------|----------------|----------------|----------------|----------------|--------------|
|                                 | <u>Dist. 1</u> | <u>Dist. 2</u> | <u>Dist. 3</u> | <u>Dist. 4</u> | <u>Dist. 5</u> | <u>Total</u> |
| 1. Billing/Rates                | 3              | 2              | 8              | 9              | 5              | 27           |
| 2. Business Office              | 9              | 9              | 8              | 9              | 9              | 44           |
| 3. Cram                         | 0              | 0              | 0              | 1              | 1              | 2            |
| 4. Payment<br>Arrangements      | 5              | 7              | 13             | 7              | 3              | 35           |
| 5. Access to Business<br>Office | 0              | 3              | 0              | 0              | 2              | 5            |
| 6. Repair                       | 4              | 1              | 6              | 3              | 4              | 18           |
| 7. Slam                         | 1              | 0              | 1              | 0              | 2              | 4            |
| 8. Delay in Connection          | n 0            | 0              | 1              | 0              | 1              | 2            |
| 9. Termination                  | 0              | 0              | 1              | 0              | 1              | 2            |
| 10. Meter Questions             | 2              | 2              | 3              | 0              | 1              | 8            |
| 11. Pay-Per-Call                | 0              | 0              | 0              | 0              | 0              | 0            |
| 12. Deposits                    | 1              | 0              | 1              | 0              | 0              | 2            |
| 13. Cost of Construction        | on O           | 0              | 1              | 0              | 0              | 1            |
| 14. Directory Listings          | 0              | 0              | 1              | 0              | 2              | 3            |
| 15. Quality of Service          | 0              | 0              | 1              | 0              | 0              | 1            |
| Total                           | 25             | 24             | 45             | 29             | 31             | 154          |