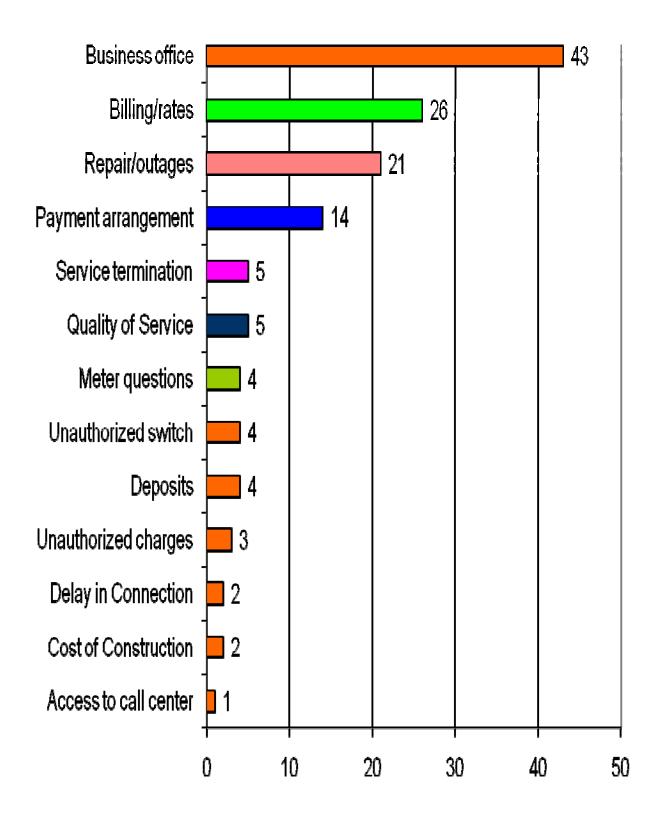

# **Category and Number of Complaints By District**

|                                 | <u>Dist. 1</u> | <u>Dist. 2</u> | <u>Dist. 3</u> | <u>Dist. 4</u> | <u>Dist. 5</u> | <b>Total</b> |
|---------------------------------|----------------|----------------|----------------|----------------|----------------|--------------|
| 1. Billing/Rates                | 7              | 6              | 4              | 6              | 3              | 26           |
| 2. Business Office              | 8              | 9              | 16             | 4              | 6              | 43           |
| 3. Cram                         | 0              | 1              | 1              | 0              | 1              | 3            |
| 4. Payment Arrangements         | 1              | 3              | 4              | 5              | 1              | 14           |
| 5. Access to Business<br>Office | 1              | 0              | 0              | 0              | 0              | 1            |
| 6. Repair                       | 6              | 5              | 4              | 1              | 5              | 21           |
| 7. Slam                         | 0              | 1              | 2              | 0              | 1              | 4            |
| 8. Delay in Connection          | 0              | 0              | 1              | 1              | 0              | 2            |
| 9. Termination                  | 1              | 0              | 1              | 0              | 3              | 5            |
| 10. Meter Questions             | 0              | 1              | 1              | 2              | 0              | 4            |
| 11. Pay-Per-Call                | 0              | 0              | 0              | 0              | 0              | 0            |
| 12. Deposits                    | 1              | 0              | 2              | 0              | 1              | 4            |
| 13. Cost of Construction        | 1              | 0              | 1              | 0              | 0              | 2            |
| 14. Directory Listings          | 0              | 0              | 0              | 0              | 0              | 0            |
| 15. Quality of Service          | 0              | 3              | 0              | 2              | 0              | 5            |
| <u>Total</u>                    | 26             | 29             | 37             | 21             | 21             | 134          |

### 3rd Quarter 2009 Consumer Complaints By Category