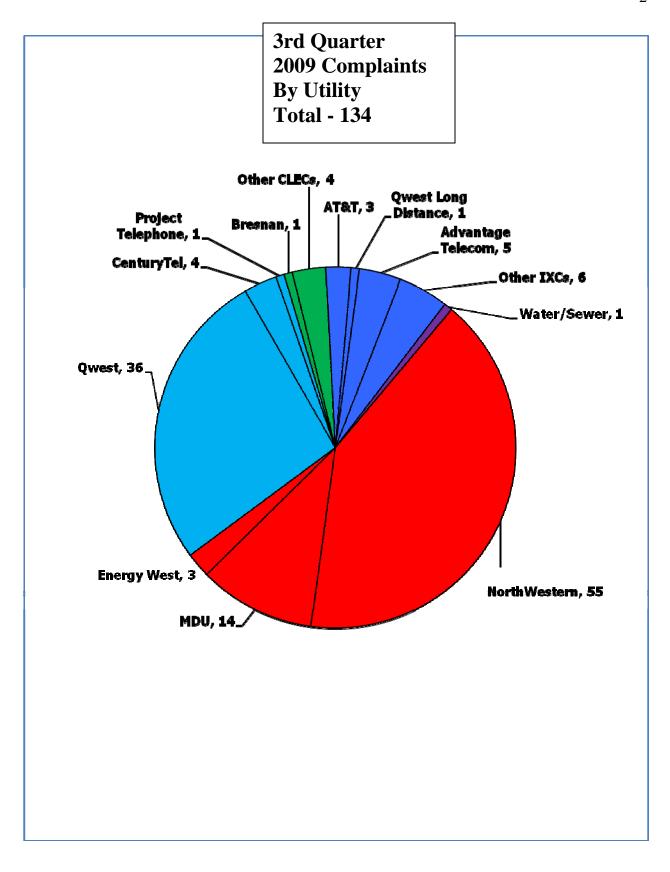

### **Complaint Percentages By Utility**

# Weighted Average (Based on '08 Customer Base)

| NorthWestern Energy        | 41.1%   | .015%                       |
|----------------------------|---------|-----------------------------|
| MDU                        | 10.5%   | .016%                       |
| Energy West                | 2.2%    | .010%                       |
| Qwest                      | 26.9%   | .014% (based on # of access |
| CenturyTel                 | 3.0%    | .006% lines)                |
| Project Telephone          | .7%     |                             |
| Bresnan                    | .7%     |                             |
| Other CLECs                | 3.0%    |                             |
| AT&T                       | 2.2%    |                             |
| <b>Qwest Long Distance</b> | .7%     |                             |
| Advantage Telecom          | 3.8%    |                             |
| Other IXCs                 | 4.5%    |                             |
| Water/Sewer                | .7%     |                             |
|                            | 100.00% |                             |