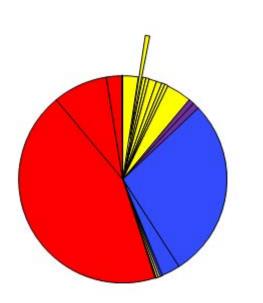

#### **Complaint Percentages by Company**

**Owest – 27.94%** .07% (percentage of complaints CenturyLink – 2.90% .02% (compared to **Other ILECs - .34%** (total MT Bresnan – .85% (access lines Other CLECs – 1.02% AT&T - 2.39%MCI - .68% **Consumer Telcom - .51% U.S. Telecom LD - .51% Owest LD – 1.19%** Advantage Telecommunications - .85% **Sprint - .51%** Long Distance Access - .51% Other IXCs – 3.92% NorthWestern – 43.95% .07% (percentage of MDU - 8.52% .06% (complaints compared Energy West – 2.39% .05% (to total MT customers Non-Telco – .34% **OSP - .34% ICP - .17%** Water/Sewer - .17%

Total - 100%

| nplaints by Service Type        | <b>Percentage of Total</b> |
|---------------------------------|----------------------------|
| Energy – 322                    | 54.86%                     |
| <b>Telecommunications – 264</b> | 44.97%                     |
| Water/Sewer – 1                 | .17%                       |
| Total – 587                     | 100.00%                    |