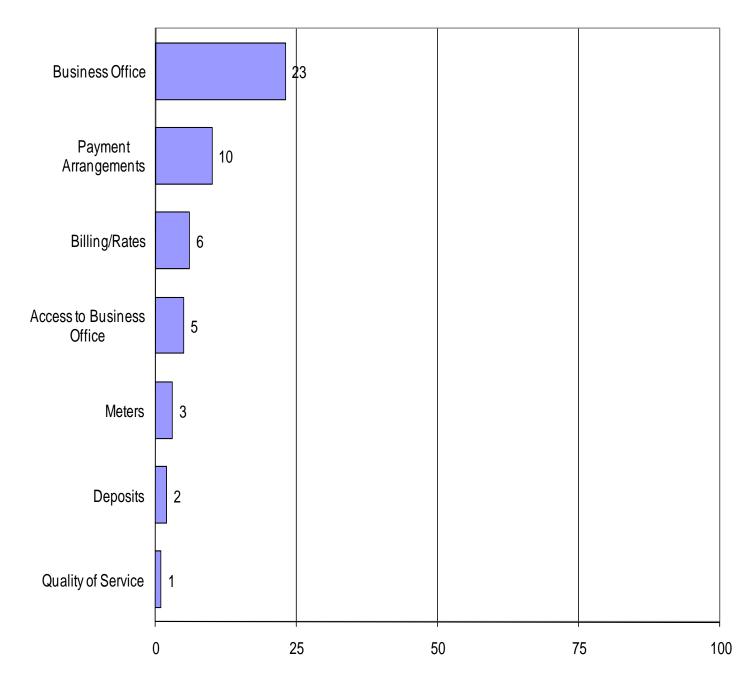

#### **Qwest Corporation** 2009 Complaints 164 Total

Other Incumbent Local Exchange Carriers (ILECs) 2009 Complaints 2 Total

| Bresnan                |
|------------------------|
| <b>2009 Complaints</b> |
| 5 Total                |
|                        |
|                        |
|                        |
|                        |
|                        |