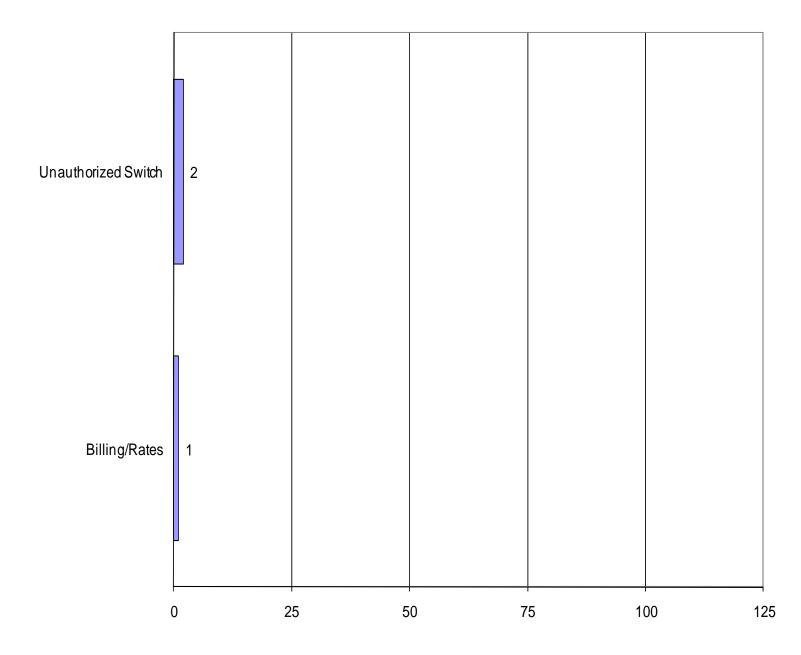

Year 2009 PSC Consumer Complaints by Complaint Category

|                                 | <u>Dist. 1</u> | <u>Dist. 2</u> | <u>Dist. 3</u> | <u>Dist. 4</u> | <u>Dist. 5</u> | <u>Total</u> |  |
|---------------------------------|----------------|----------------|----------------|----------------|----------------|--------------|--|
| 1. Billing/Rates                | 15             | 24             | 28             | 30             | 23             | 120          |  |
| 2. Business Office              | 28             | 36             | 40             | 27             | 34             | 165          |  |
| 3. Cram                         | 1              | 1              | 2              | 3              | 2              | 9            |  |
| 4. Payment<br>Arrangements      | 21             | 17             | 31             | 22             | 15             | 106          |  |
| 5. Access to Business<br>Office | 1              | 7              | 2              | 0              | 4              | 14           |  |
| 6. Repair                       | 21             | 13             | 13             | 5              | 20             | 72           |  |
| 7. Slam                         | 4              | 5              | 3              | 1              | 3              | 16           |  |
| 8. Delay in Connection          | 0              | 0              | 6              | 2              | 2              | 10           |  |
| 9. Termination                  | 6              | 1              | 7              | 2              | 5              | 21           |  |
| 10. Meter Questions             | 6              | 8              | 7              | 6              | 3              | 30           |  |
| 11. Pay-Per-Call                | 0              | 0              | 0              | 0              | 0              | 0            |  |
| 12. Deposits                    | 2              | 0              | 5              | 0              | 1              | 8            |  |
| 13. Cost of Construction        | on 1           | 0              | 2              | 0              | 0              | 3            |  |
| 14. Directory Listings          | 0              | 0              | 1              | 0              | 2              | 3            |  |
| 15. Quality of Service          | 1              | 3              | 3              | 3              | <b>6</b> 0     | 10           |  |
| Total                           | 107            | 115            | 150            | 101            | 114            | 587          |  |