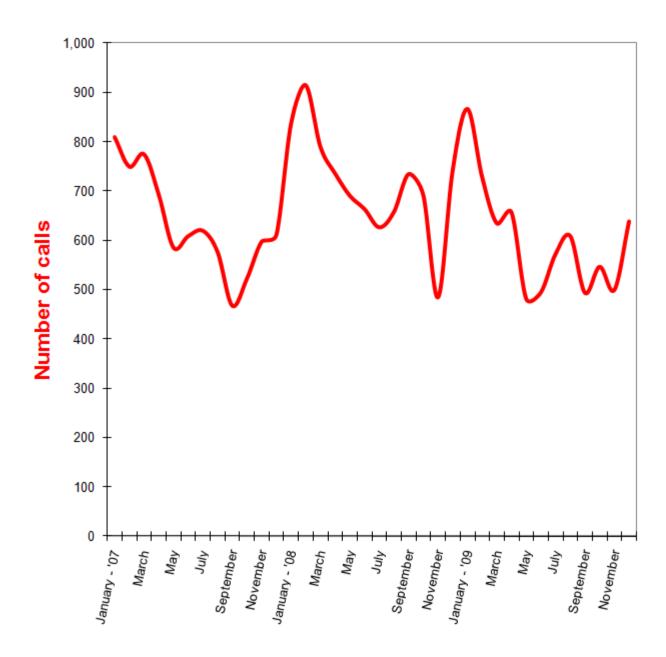

#### Monthly Calls to PSC toll-free complaint number 2007- 2008 - 2009

A consumer call or letter is not logged as a complaint unless PSC staff must contact the utility in order to resolve it.

#### 2007/2008/2009 Incoming 800 Calls

|           | <u>2007</u> | <u>2008</u> | <u>2009</u> |
|-----------|-------------|-------------|-------------|
| -         | 000         |             |             |
| January   | 809         | 836         | 866         |
| February  | 749         | 914         | 728         |
| March     | 774         | 789         | 634         |
| April     | 692         | 735         | 656         |
| May       | 585         | 690         | 481         |
| June      | 608         | 663         | 494         |
| July      | 619         | 626         | 572         |
| August    | 576         | 657         | 608         |
| September | 467         | 734         | 493         |
| October   | 522         | 691         | 546         |
| November  | 597         | 484         | 499         |
| December  | 610         | 742         | 638         |
|           |             |             |             |
| Total     | 7,608       | 8,561       | 7,215       |