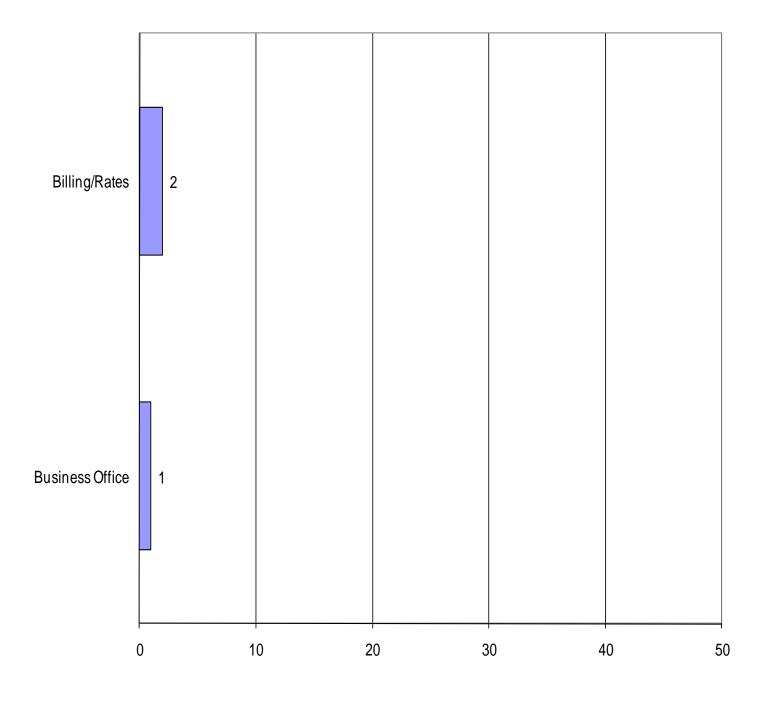

|                                 | <u>Dist. 1</u> | <u>Dist. 2</u> | <u>Dist. 3</u> | <u>Dist. 4</u> | <u>Dist. 5</u> | <u>Total</u> |  |
|---------------------------------|----------------|----------------|----------------|----------------|----------------|--------------|--|
| 1. Billing/Rates                | 15             | 24             | 28             | 30             | 23             | 120          |  |
| 2. Business Office              | 28             | 36             | 40             | 27             | 34             | 165          |  |
| 3. Cram                         | 1              | 1              | 2              | 3              | 2              | 9            |  |
| 4. Payment<br>Arrangements      | 21             | 17             | 31             | 22             | 15             | 106          |  |
| 5. Access to Business<br>Office | 1              | 7              | 2              | 0              | 4              | 14           |  |
| 6. Repair                       | 21             | 13             | 13             | 5              | 20             | 72           |  |
| 7. Slam                         | 4              | 5              | 3              | 1              | 3              | 16           |  |
| 8. Delay in Connection          | 0              | 0              | 6              | 2              | 2              | 10           |  |
| 9. Termination                  | 6              | 1              | 7              | 2              | 5              | 21           |  |
| 10. Meter Questions             | 6              | 8              | 7              | 6              | 3              | 30           |  |
| 11. Pay-Per-Call                | 0              | 0              | 0              | 0              | 0              | 0            |  |
| 12. Deposits                    | 2              | 0              | 5              | 0              | 1              | 8            |  |
| 13. Cost of Construction        | on 1           | 0              | 2              | 0              | 0              | 3            |  |
| 14. Directory Listings          | 0              | 0              | 1              | 0              | 2              | 3            |  |
| 15. Quality of Service          | 1              | 3              | 3              | 3              | <b>6</b> 0     | 10           |  |
| Total                           | 107            | 115            | 150            | 101            | 114            | 587          |  |

#### **Type and Number of Complaints in 2009 by District**