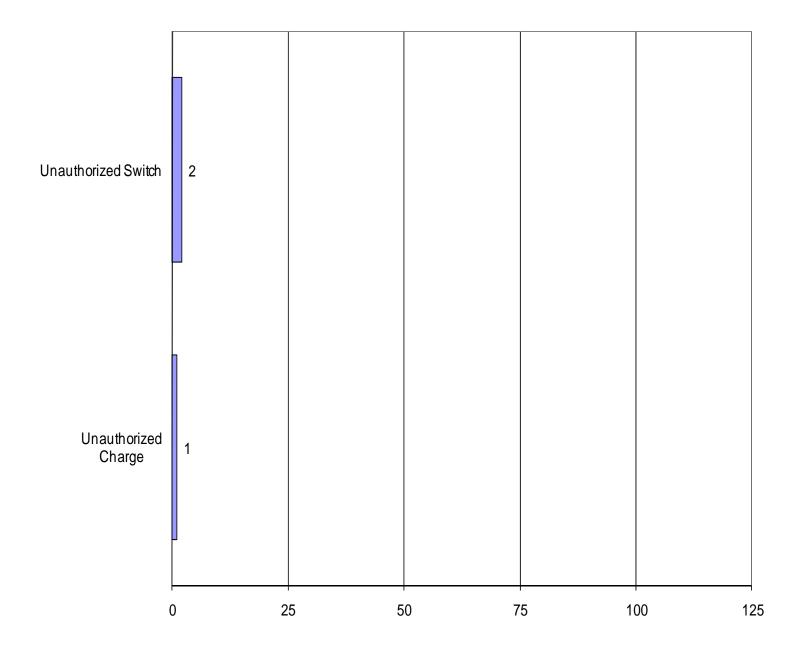

Year 2009 PSC Consumer Complaints by Complaint Category

|                                 | <u>Dist. 1</u> | <u>Dist. 2</u> | <u>Dist. 3</u> | <u>Dist. 4</u> | <u>Dist. 5</u> | <u>Total</u> |  |
|---------------------------------|----------------|----------------|----------------|----------------|----------------|--------------|--|
| 1. Billing/Rates                | 15             | 24             | 28             | 30             | 23             | 120          |  |
| 2. Business Office              | 28             | 36             | 40             | 27             | 34             | 165          |  |
| 3. Cram                         | 1              | 1              | 2              | 3              | 2              | 9            |  |
| 4. Payment<br>Arrangements      | 21             | 17             | 31             | 22             | 15             | 106          |  |
| 5. Access to Business<br>Office | 1              | 7              | 2              | 0              | 4              | 14           |  |
| 6. Repair                       | 21             | 13             | 13             | 5              | 20             | 72           |  |
| 7. Slam                         | 4              | 5              | 3              | 1              | 3              | 16           |  |
| 8. Delay in Connection          | 0              | 0              | 6              | 2              | 2              | 10           |  |
| 9. Termination                  | 6              | 1              | 7              | 2              | 5              | 21           |  |
| 10. Meter Questions             | 6              | 8              | 7              | 6              | 3              | 30           |  |
| 11. Pay-Per-Call                | 0              | 0              | 0              | 0              | 0              | 0            |  |
| 12. Deposits                    | 2              | 0              | 5              | 0              | 1              | 8            |  |
| 13. Cost of Construction        | on 1           | 0              | 2              | 0              | 0              | 3            |  |
| 14. Directory Listings          | 0              | 0              | 1              | 0              | 2              | 3            |  |
| 15. Quality of Service          | 1              | 3              | 3              | 3              | <b>6</b> 0     | 10           |  |
| Total                           | 107            | 115            | 150            | 101            | 114            | 587          |  |