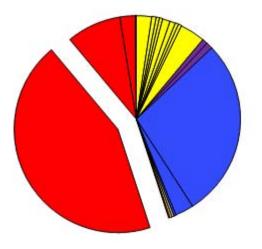

#### Year 2009 Consumer Complaints By Utility - Total # Informal Complaints - 587

#### **Complaint Percentages by Company**

**Owest – 27.94%** .07% (percentage of complaints CenturyLink – 2.90% .02% (compared to **Other ILECs - .34%** (total MT Bresnan – .85% (access lines Other CLECs – 1.02% AT&T - 2.39%MCI - .68% **Consumer Telcom - .51% U.S. Telecom LD - .51% Owest LD – 1.19%** Advantage Telecommunications - .85% **Sprint - .51%** Long Distance Access - .51% Other IXCs – 3.92% NorthWestern – 43.95% .07% (percentage of MDU - 8.52% .06% (complaints compared Energy West – 2.39% .05% (to total MT customers Non-Telco – .34% **OSP - .34% ICP - .17%** Water/Sewer - .17%

Total - 100%

| nplaints by Service Type        | <b>Percentage of Total</b> |
|---------------------------------|----------------------------|
| Energy – 322                    | 54.86%                     |
| <b>Telecommunications – 264</b> | 44.97%                     |
| Water/Sewer – 1                 | .17%                       |
| Total – 587                     | 100.00%                    |