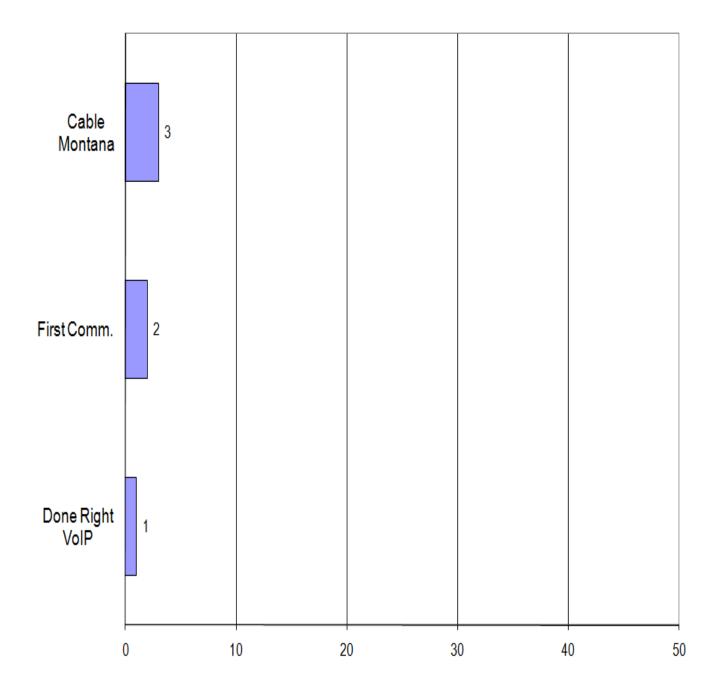

#### **Qwest Corporation** 2009 Complaints 164 Total

Other Incumbent Local Exchange Carriers (ILECs) 2009 Complaints 2 Total

| Bresnan                |
|------------------------|
| <b>2009 Complaints</b> |
| 5 Total                |
|                        |
|                        |
|                        |
|                        |
|                        |