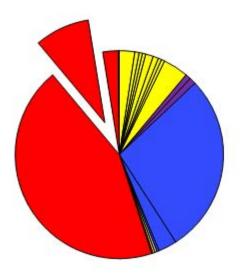

#### **Complaint Percentages by Company**

**Owest – 27.94%** .07% (percentage of complaints CenturyLink – 2.90% .02% (compared to **Other ILECs - .34%** (total MT Bresnan – .85% (access lines Other CLECs – 1.02% AT&T - 2.39%MCI - .68% **Consumer Telcom - .51% U.S. Telecom LD - .51% Owest LD – 1.19%** Advantage Telecommunications - .85% **Sprint - .51%** Long Distance Access - .51% Other IXCs – 3.92% NorthWestern – 43.95% .07% (percentage of MDU - 8.52% .06% (complaints compared Energy West – 2.39% .05% (to total MT customers Non-Telco – .34% **OSP - .34% ICP - .17%** Water/Sewer - .17%

Total - 100%

| nplaints by Service Type        | <b>Percentage of Total</b> |
|---------------------------------|----------------------------|
| Energy – 322                    | 54.86%                     |
| <b>Telecommunications – 264</b> | 44.97%                     |
| Water/Sewer – 1                 | .17%                       |
| Total – 587                     | 100.00%                    |