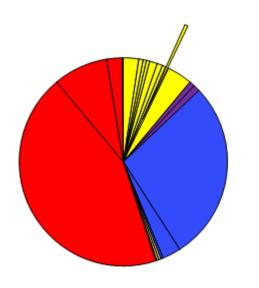

#### Year 2009 Consumer Complaints By Utility - Total # Informal Complaints - 587

#### **Complaint Percentages by Company**

**Owest – 27.94%** .07% (percentage of complaints CenturyLink – 2.90% .02% (compared to **Other ILECs - .34%** (total MT Bresnan – .85% (access lines Other CLECs – 1.02% AT&T - 2.39%MCI - .68% **Consumer Telcom - .51% U.S. Telecom LD - .51% Owest LD – 1.19%** Advantage Telecommunications - .85% **Sprint - .51%** Long Distance Access - .51% Other IXCs – 3.92% NorthWestern – 43.95% .07% (percentage of MDU - 8.52% .06% (complaints compared Energy West – 2.39% .05% (to total MT customers Non-Telco – .34% **OSP - .34% ICP - .17%** Water/Sewer - .17%