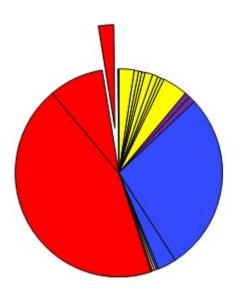

#### Year 2009 Consumer Complaints By Utility - Total # Informal Complaints - 587

#### **Complaint Percentages by Company**

**Owest – 27.94%** .07% (percentage of complaints CenturyLink – 2.90% .02% (compared to **Other ILECs - .34%** (total MT Bresnan – .85% (access lines Other CLECs – 1.02% AT&T - 2.39%MCI - .68% **Consumer Telcom - .51% U.S. Telecom LD - .51% Owest LD – 1.19%** Advantage Telecommunications - .85% **Sprint - .51%** Long Distance Access - .51% Other IXCs – 3.92% NorthWestern – 43.95% .07% (percentage of MDU - 8.52% .06% (complaints compared Energy West – 2.39% .05% (to total MT customers Non-Telco – .34% **OSP - .34% ICP - .17%** Water/Sewer - .17%