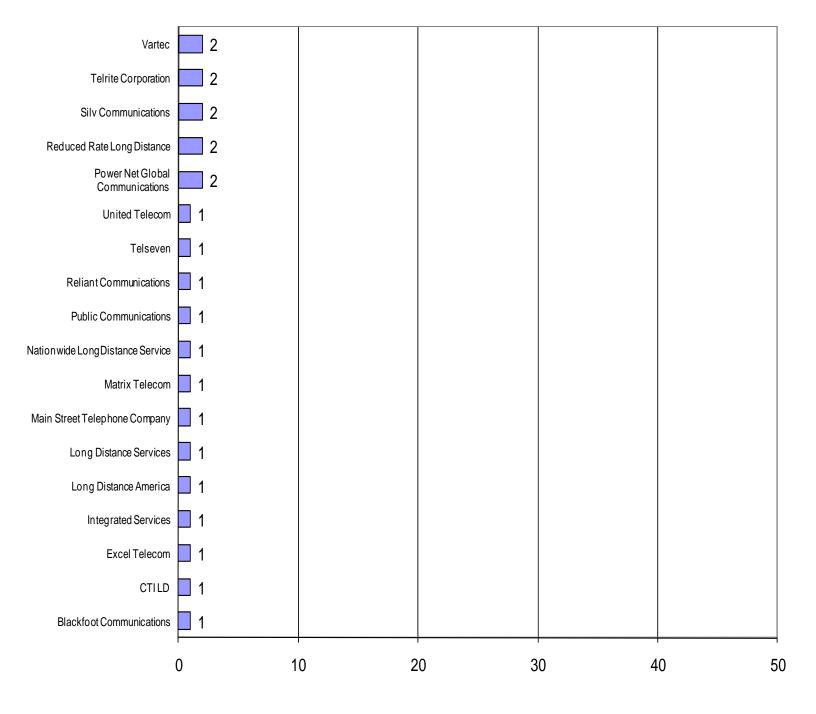

# Water Utilities 2009 Complaints 1 Total

PSC Complaints 2007 - 2008 - 2009

■YEAR