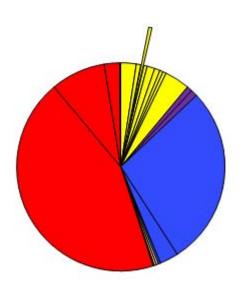

#### **Complaint Percentages by Company**

**Owest – 27.94%** .07% (percentage of complaints CenturyLink – 2.90% .02% (compared to **Other ILECs - .34%** (total MT Bresnan – .85% (access lines Other CLECs – 1.02% AT&T - 2.39%MCI - .68% **Consumer Telcom - .51% U.S. Telecom LD - .51% Owest LD – 1.19%** Advantage Telecommunications - .85% **Sprint - .51%** Long Distance Access - .51% Other IXCs – 3.92% NorthWestern – 43.95% .07% (percentage of MDU - 8.52% .06% (complaints compared Energy West – 2.39% .05% (to total MT customers Non-Telco – .34% **OSP - .34% ICP - .17%** Water/Sewer - .17%

Total - 100%

| nplaints by Service Type        | <b>Percentage of Total</b> |
|---------------------------------|----------------------------|
| Energy – 322                    | 54.86%                     |
| <b>Telecommunications – 264</b> | 44.97%                     |
| Water/Sewer – 1                 | .17%                       |
| Total – 587                     | 100.00%                    |