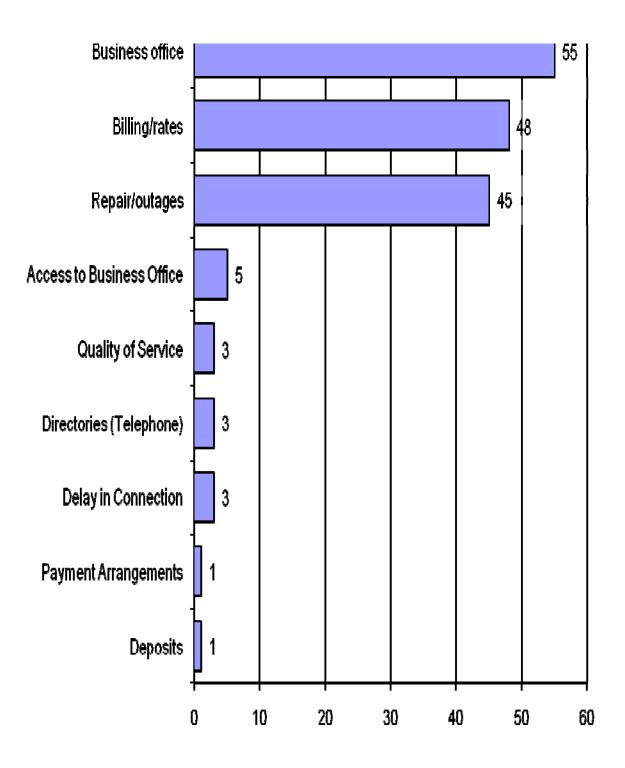

#### **Qwest Corporation** 2009 Complaints 164 Total

Other Incumbent Local Exchange Carriers (ILECs) 2009 Complaints 2 Total

| Bresnan                |
|------------------------|
| <b>2009 Complaints</b> |
| 5 Total                |
|                        |
|                        |
|                        |
|                        |
|                        |