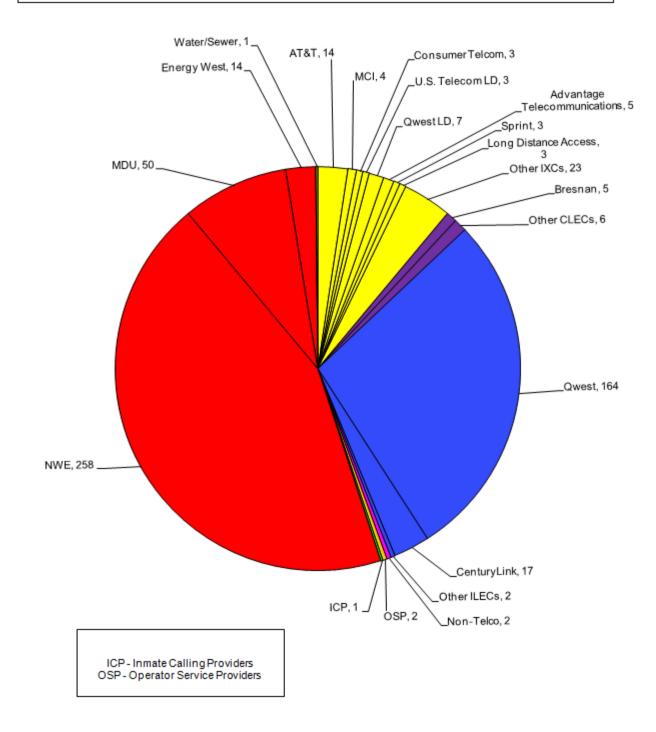

#### Year 2009 Consumer Complaints By Utility - Total # Informal Complaints - 587

#### **Complaint Percentages by Company**

**Owest – 27.94%** .07% (percentage of complaints CenturyLink – 2.90% .02% (compared to **Other ILECs - .34%** (total MT Bresnan – .85% (access lines Other CLECs – 1.02% AT&T - 2.39%MCI - .68% **Consumer Telcom - .51% U.S. Telecom LD - .51% Owest LD – 1.19%** Advantage Telecommunications - .85% **Sprint - .51%** Long Distance Access - .51% Other IXCs – 3.92% NorthWestern – 43.95% .07% (percentage of MDU - 8.52% .06% (complaints compared Energy West – 2.39% .05% (to total MT customers Non-Telco – .34% **OSP - .34% ICP - .17%** Water/Sewer - .17%