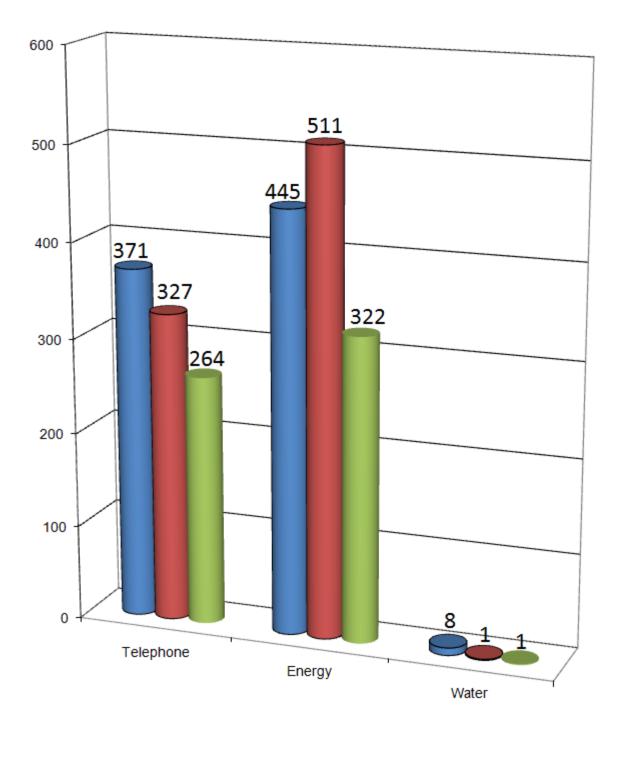

Total - 100%

| nplaints by Service Type        | <b>Percentage of Total</b> |
|---------------------------------|----------------------------|
| Energy – 322                    | 54.86%                     |
| <b>Telecommunications – 264</b> | 44.97%                     |
| Water/Sewer – 1                 | .17%                       |
| Total – 587                     | 100.00%                    |

#### PSC complaints 2007 - 2008 - 2009 by service type

■2007 ■2008 ■2009

Incoming 800 Calls 2007 - 2008 - 2009