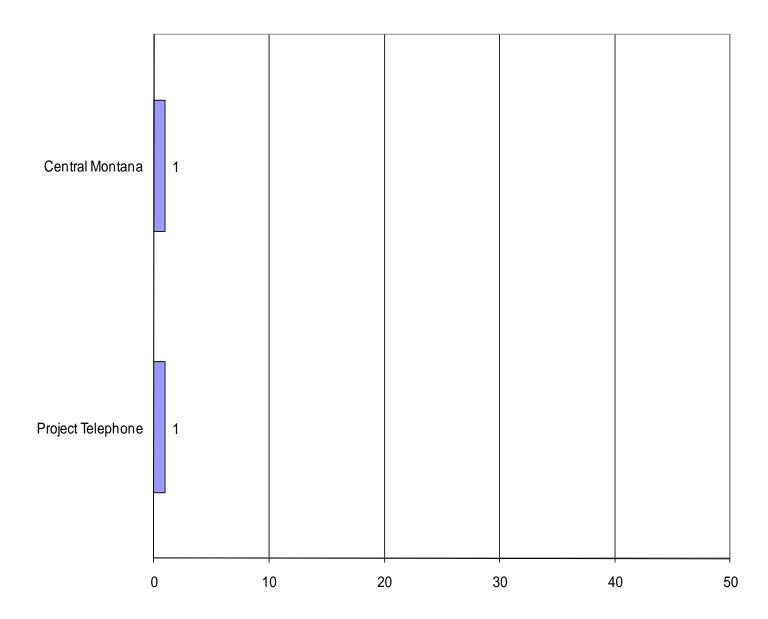

| 60   |
| February  | 93          | 84          | 56   |
| March     | 71          | 83          | 74   |
| April     | 83          | 78          | 65   |
| May       | 62          | 82          | 43   |
| June      | 64          | 74          | 46   |
| July      | 60          | 63          | 47   |
| August    | 74          | 60          | 45   |
| September | 61          | 67          | 42   |
| October   | 80          | 77          | 45   |
| November  | 54          | 38          | 28   |
| December  | 63          | 51          | 36   |
| Total     | 824         | 839         | 587  |



Year 2009 PSC Consumer Complaints by Complaint Category



#### **Qwest Corporation** 2009 Complaints 164 Total







Other Incumbent Local Exchange Carriers (ILECs) 2009 Complaints 2 Total





| Bresnan                |
|------------------------|
| <b>2009 Complaints</b> |
| 5 Total                |
|                        |
|                        |
|                        |
|                        |
|                        |





Other Competitive Local Exchange Carriers (CLECs) 2009 Complaints 6 Total





# AT & T Communications 2009 Complaints 14 Total





### MCI 2009 Complaints 4 Total





## Consumer Telcom 2009 Complaints 3 Total





#### U.S. Telecom Long Distance 2009 Complaints 3 Total





Qwest LD 2009 Complaints 7 Total





Advantage Telecommunications 2009 Complaints 5 Total





Sprint Communications 2009 Complaints 3 Total





### Long Distance Access 2009 Complaints 3 Total





Other Interexchange Carriers (IXCs) 2009 Complaints 23 Total





Op