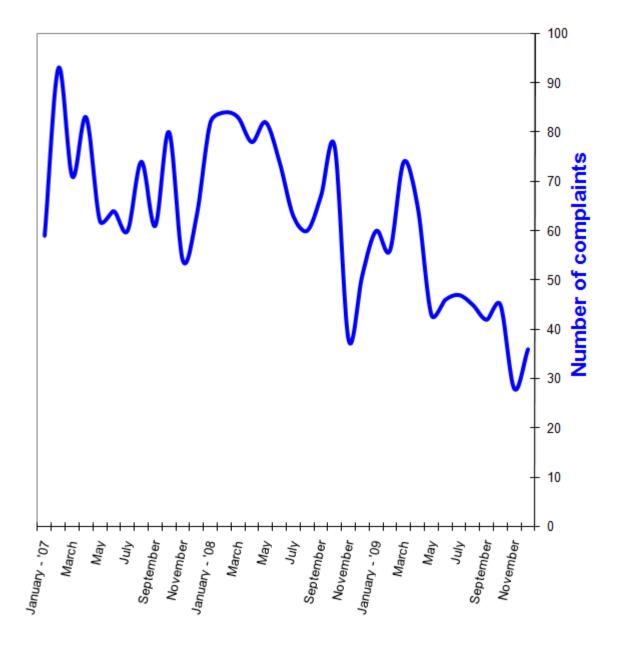

#### **Type and Number of Complaints in 2009 by District**

#### 2007/2008/2009 Complaints

|           | <u>2007</u> | <u>2008</u> | 2009 |
|-----------|-------------|-------------|------|
| January   | 59          | 82          | 60   |
| February  | 93          | 84          | 56   |
| March     | 71          | 83          | 74   |
| April     | 83          | 78          | 65   |
| May       | 62          | 82          | 43   |
| June      | 64          | 74          | 46   |
| July      | 60          | 63          | 47   |
| August    | 74          | 60          | 45   |
| September | 61          | 67          | 42   |
| October   | 80          | 77          | 45   |
| November  | 54          | 38          | 28   |
| December  | 63          | 51          | 36   |
| Total     | 824         | 839         | 587  |