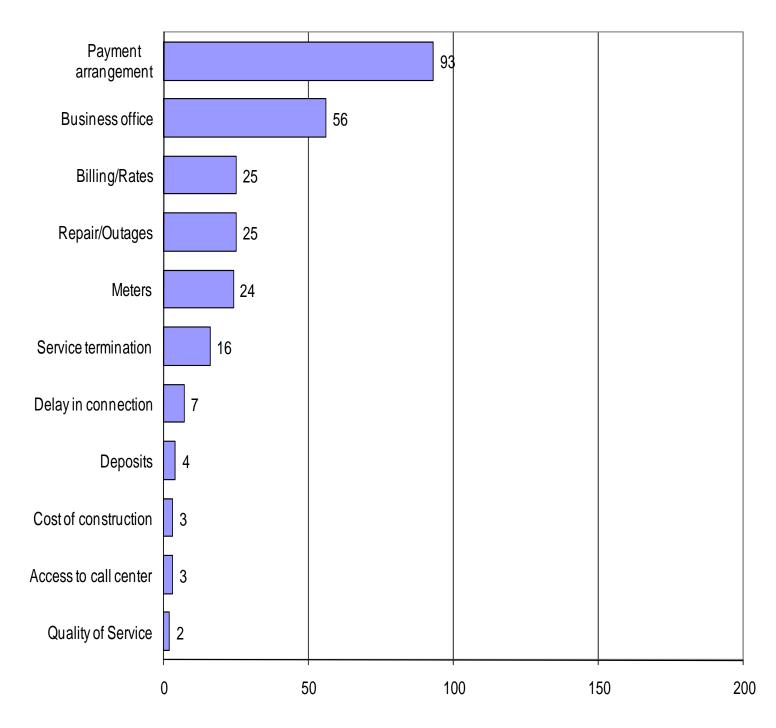

Year 2009 PSC Consumer Complaints by Complaint Category

|                                 | <u>Dist. 1</u> | <u>Dist. 2</u> | <u>Dist. 3</u> | <u>Dist. 4</u> | <u>Dist. 5</u> | <u>Total</u> |  |
|---------------------------------|----------------|----------------|----------------|----------------|----------------|--------------|--|
| 1. Billing/Rates                | 15             | 24             | 28             | 30             | 23             | 120          |  |
| 2. Business Office              | 28             | 36             | 40             | 27             | 34             | 165          |  |
| 3. Cram                         | 1              | 1              | 2              | 3              | 2              | 9            |  |
| 4. Payment<br>Arrangements      | 21             | 17             | 31             | 22             | 15             | 106          |  |
| 5. Access to Business<br>Office | 1              | 7              | 2              | 0              | 4              | 14           |  |
| 6. Repair                       | 21             | 13             | 13             | 5              | 20             | 72           |  |
| 7. Slam                         | 4              | 5              | 3              | 1              | 3              | 16           |  |
| 8. Delay in Connection          | 0              | 0              | 6              | 2              | 2              | 10           |  |
| 9. Termination                  | 6              | 1              | 7              | 2              | 5              | 21           |  |
| 10. Meter Questions             | 6              | 8              | 7              | 6              | 3              | 30           |  |
| 11. Pay-Per-Call                | 0              | 0              | 0              | 0              | 0              | 0            |  |
| 12. Deposits                    | 2              | 0              | 5              | 0              | 1              | 8            |  |
| 13. Cost of Construction        | on 1           | 0              | 2              | 0              | 0              | 3            |  |
| 14. Directory Listings          | 0              | 0              | 1              | 0              | 2              | 3            |  |
| 15. Quality of Service          | 1              | 3              | 3              | 3              | <b>6</b> 0     | 10           |  |
| Total                           | 107            | 115            | 150            | 101            | 114            | 587          |  |