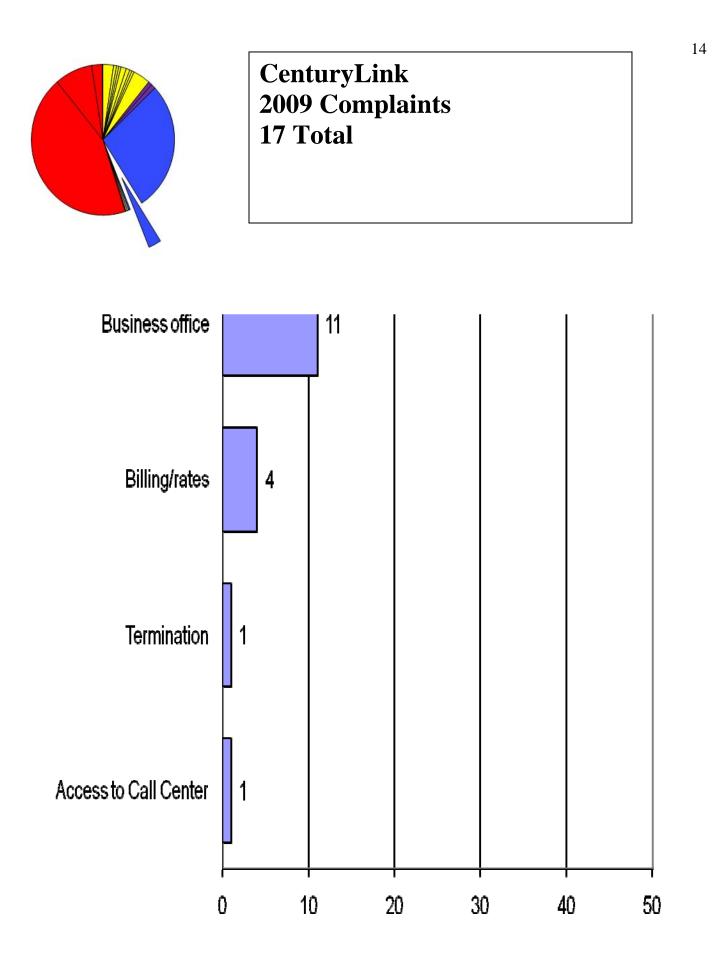

#### 2007/2008/2009 Complaints

|           | <u>2007</u> | <u>2008</u> | 2009 |
|-----------|-------------|-------------|------|
| January   | 59          | 82          | 60   |
| February  | 93          | 84          | 56   |
| March     | 71          | 83          | 74   |
| April     | 83          | 78          | 65   |
| May       | 62          | 82          | 43   |
| June      | 64          | 74          | 46   |
| July      | 60          | 63          | 47   |
| August    | 74          | 60          | 45   |
| September | 61          | 67          | 42   |
| October   | 80          | 77          | 45   |
| November  | 54          | 38          | 28   |
| December  | 63          | 51          | 36   |
| Total     | 824         | 839         | 587  |