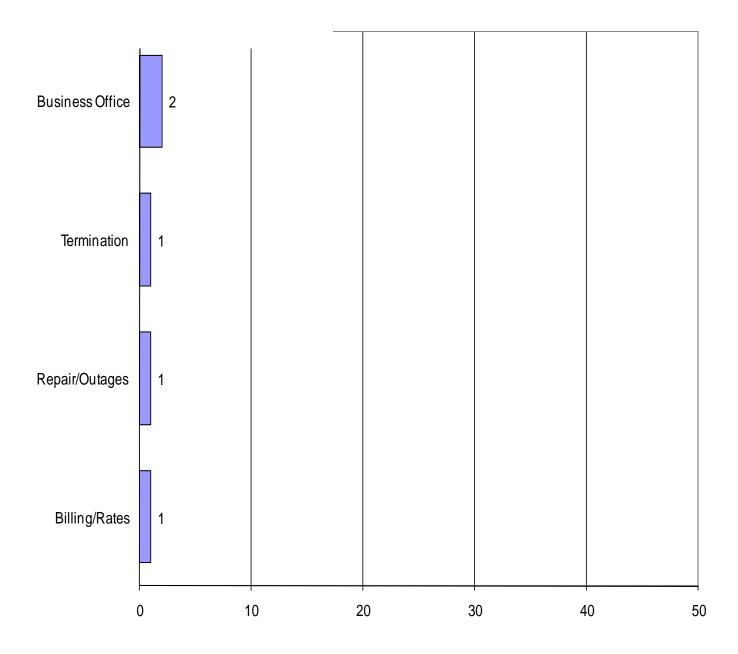

| 46   |
| July      | 60          | 63          | 47   |
| August    | 74          | 60          | 45   |
| September | 61          | 67          | 42   |
| October   | 80          | 77          | 45   |
| November  | 54          | 38          | 28   |
| December  | 63          | 51          | 36   |
| Total     | 824         | 839         | 587  |



Year 2009 PSC Consumer Complaints by Complaint Category



#### **Qwest Corporation** 2009 Complaints 164 Total







Other Incumbent Local Exchange Carriers (ILECs) 2009 Complaints 2 Total





| Bresnan                |
|------------------------|
| <b>2009 Complaints</b> |
| 5 Total                |
|                        |
|                        |
|                        |
|                        |
|                        |





Other Competitive Local Exchange Carriers (CLECs) 2009 Complaints 6 Total





# AT & T Communications 2009 Complaints 14 Total





### MCI 2009 Complaints 4 Total





## Consumer Telcom 2009 Complaints 3 Total





#### U.S. Telecom Long Distance 2009 Complaints 3 Total





Qwest LD 2009 Complaints 7 Total





Advantage Telecommunications 2009 Complaints 5 Total





Sprint Communications 2009 Complaints 3 Total





### Long Distance Access 2009 Complaints 3 Total





Other Interexchange Carriers (IXCs) 2009 Complaints 23 Total





Operator Service Providers & Inmate Calling Providers 2009 Complaints 3 Total





#### Non-Telco, Telco-Billed 2009 Complaints 2 Total





# NorthWestern Energy 2009 Complaints 258 Total





Montana-Dakota Utilities 2009 Complaints 50 Total





#