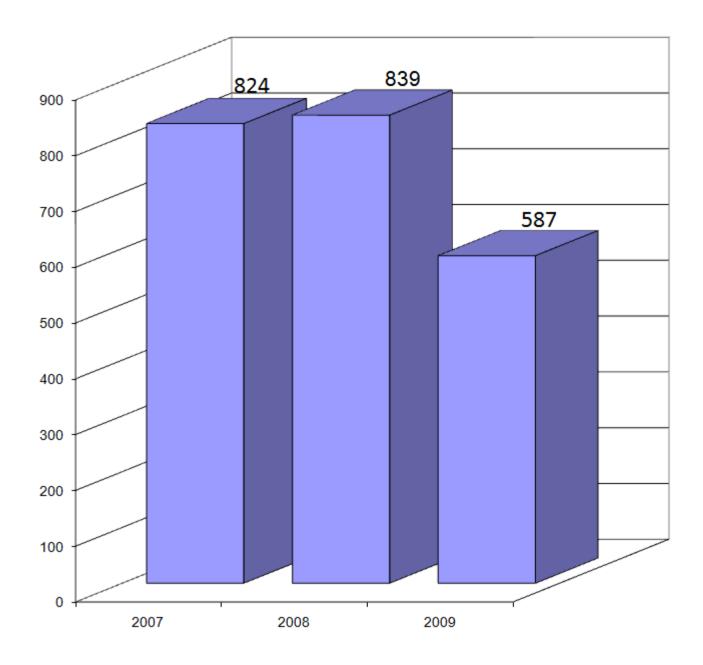

#### 2007/2008/2009 Complaints

|           | <u>2007</u> | <u>2008</u> | 2009 |
|-----------|-------------|-------------|------|
| January   | 59          | 82          | 60   |
| February  | 93          | 84          | 56   |
| March     | 71          | 83          | 74   |
| April     | 83          | 78          | 65   |
| May       | 62          | 82          | 43   |
| June      | 64          | 74          | 46   |
| July      | 60          | 63          | 47   |
| August    | 74          | 60          | 45   |
| September | 61          | 67          | 42   |
| October   | 80          | 77          | 45   |
| November  | 54          | 38          | 28   |
| December  | 63          | 51          | 36   |
| Total     | 824         | 839         | 587  |

# Water Utilities 2009 Complaints 1 Total

PSC Complaints 2007 - 2008 - 2009

■YEAR