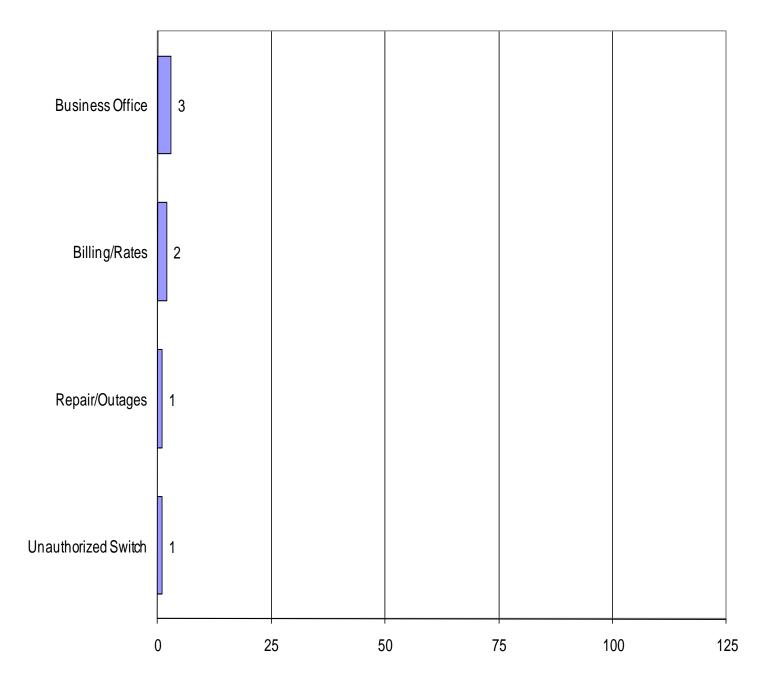

Year 2009 PSC Consumer Complaints by Complaint Category

|                                 | <u>Dist. 1</u> | <u>Dist. 2</u> | <u>Dist. 3</u> | <u>Dist. 4</u> | <u>Dist. 5</u> | <u>Total</u> |  |
|---------------------------------|----------------|----------------|----------------|----------------|----------------|--------------|--|
| 1. Billing/Rates                | 15             | 24             | 28             | 30             | 23             | 120          |  |
| 2. Business Office              | 28             | 36             | 40             | 27             | 34             | 165          |  |
| 3. Cram                         | 1              | 1              | 2              | 3              | 2              | 9            |  |
| 4. Payment<br>Arrangements      | 21             | 17             | 31             | 22             | 15             | 106          |  |
| 5. Access to Business<br>Office | 1              | 7              | 2              | 0              | 4              | 14           |  |
| 6. Repair                       | 21             | 13             | 13             | 5              | 20             | 72           |  |
| 7. Slam                         | 4              | 5              | 3              | 1              | 3              | 16           |  |
| 8. Delay in Connection          | 0              | 0              | 6              | 2              | 2              | 10           |  |
| 9. Termination                  | 6              | 1              | 7              | 2              | 5              | 21           |  |
| 10. Meter Questions             | 6              | 8              | 7              | 6              | 3              | 30           |  |
| 11. Pay-Per-Call                | 0              | 0              | 0              | 0              | 0              | 0            |  |
| 12. Deposits                    | 2              | 0              | 5              | 0              | 1              | 8            |  |
| 13. Cost of Construction        | on 1           | 0              | 2              | 0              | 0              | 3            |  |
| 14. Directory Listings          | 0              | 0              | 1              | 0              | 2              | 3            |  |
| 15. Quality of Service          | 1              | 3              | 3              | 3              | <b>6</b> 0     | 10           |  |
| Total                           | 107            | 115            | 150            | 101            | 114            | 587          |  |