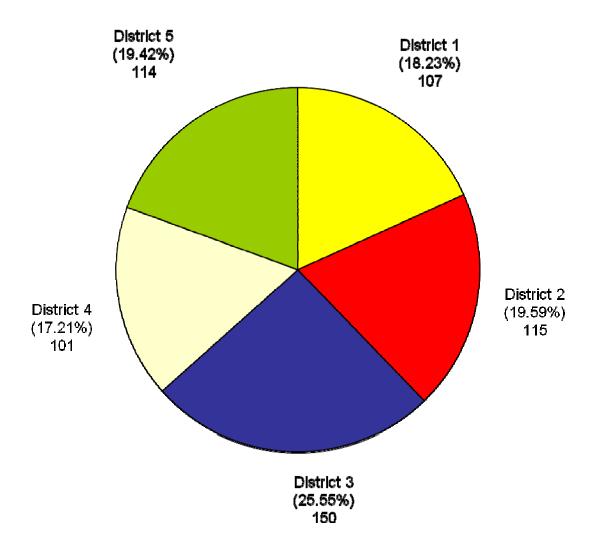

#### **Type and Number of Complaints in 2009 by District**

#### 2009 Complaints by PSC District

|                                 | <u>Dist. 1</u> | <u>Dist. 2</u> | <u>Dist. 3</u> | <u>Dist. 4</u> | <u>Dist. 5</u> | <u>Total</u> |  |
|---------------------------------|----------------|----------------|----------------|----------------|----------------|--------------|--|
| 1. Billing/Rates                | 15             | 24             | 28             | 30             | 23             | 120          |  |
| 2. Business Office              | 28             | 36             | 40             | 27             | 34             | 165          |  |
| 3. Cram                         | 1              | 1              | 2              | 3              | 2              | 9            |  |
| 4. Payment<br>Arrangements      | 21             | 17             | 31             | 22             | 15             | 106          |  |
| 5. Access to Business<br>Office | 1              | 7              | 2              | 0              | 4              | 14           |  |
| 6. Repair                       | 21             | 13             | 13             | 5              | 20             | 72           |  |
| 7. Slam                         | 4              | 5              | 3              | 1              | 3              | 16           |  |
| 8. Delay in Connection          | 0              | 0              | 6              | 2              | 2              | 10           |  |
| 9. Termination                  | 6              | 1              | 7              | 2              | 5              | 21           |  |
| 10. Meter Questions             | 6              | 8              | 7              | 6              | 3              | 30           |  |
| 11. Pay-Per-Call                | 0              | 0              | 0              | 0              | 0              | 0            |  |
| 12. Deposits                    | 2              | 0              | 5              | 0              | 1              | 8            |  |
| 13. Cost of Construction        | on 1           | 0              | 2              | 0              | 0              | 3            |  |
| 14. Directory Listings          | 0              | 0              | 1              | 0              | 2              | 3            |  |
| 15. Quality of Service          | 1              | 3              | 3              | 3              | <b>6</b> 0     | 10           |  |
| Total                           | 107            | 115            | 150            | 101            | 114            | 587          |  |