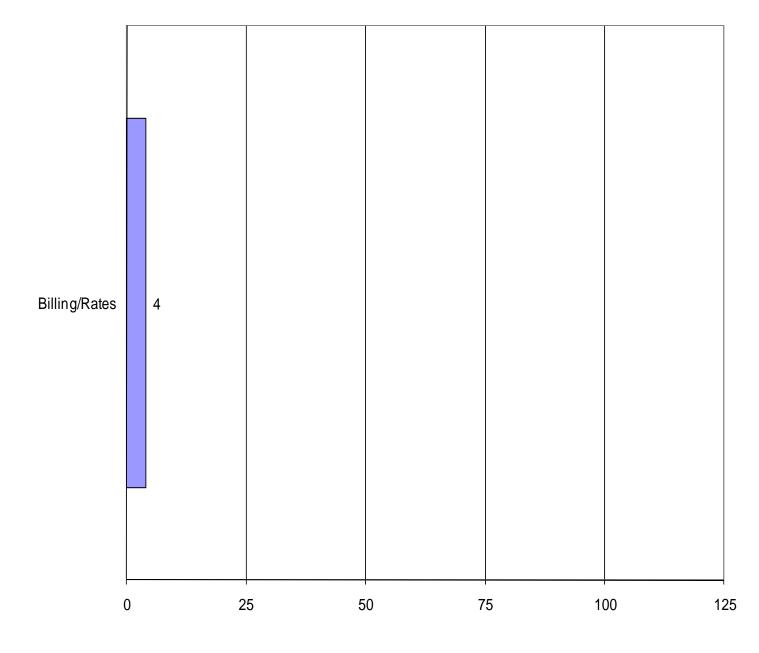

| 80          | 77          | 45   |
| November  | 54          | 38          | 28   |
| December  | 63          | 51          | 36   |
| Total     | 824         | 839         | 587  |



Year 2009 PSC Consumer Complaints by Complaint Category



#### **Qwest Corporation** 2009 Complaints 164 Total







Other Incumbent Local Exchange Carriers (ILECs) 2009 Complaints 2 Total





| Bresnan                |
|------------------------|
| <b>2009 Complaints</b> |
| 5 Total                |
|                        |
|                        |
|                        |
|                        |
|                        |





Other Competitive Local Exchange Carriers (CLECs) 2009 Complaints 6 Total





# AT & T Communications 2009 Complaints 14 Total





### MCI 2009 Complaints 4 Total





## Consumer Telcom 2009 Complaints 3 Total





#### U.S. Telecom Long Distance 2009 Complaints 3 Total





Qwest LD 2009 Complaints 7 Total





Advantage Telecommunications 2009 Complaints 5 Total





Sprint Communications 2009 Complaints 3 Total





### Long Distance Access 2009 Complaints 3 Total





Other Interexchange Carriers (IXCs) 2009 Complaints 23 Total





Operator Service Providers & Inmate Calling Providers 2009 Complaints 3 Total





#### Non-Telco, Telco-Billed 2009 Complaints 2 Total





# NorthWestern Energy 2009 Complaints 258 Total





Montana-Dakota Utilities 2009 Complaints 50 Total





## Energy West Montana 2009 Complaints 14 Total





# Water Utilities 2009 Complaints 1 Total



PSC Complaints 2007 - 2008 - 2009



■YEAR



#### PSC complaints 2007 -