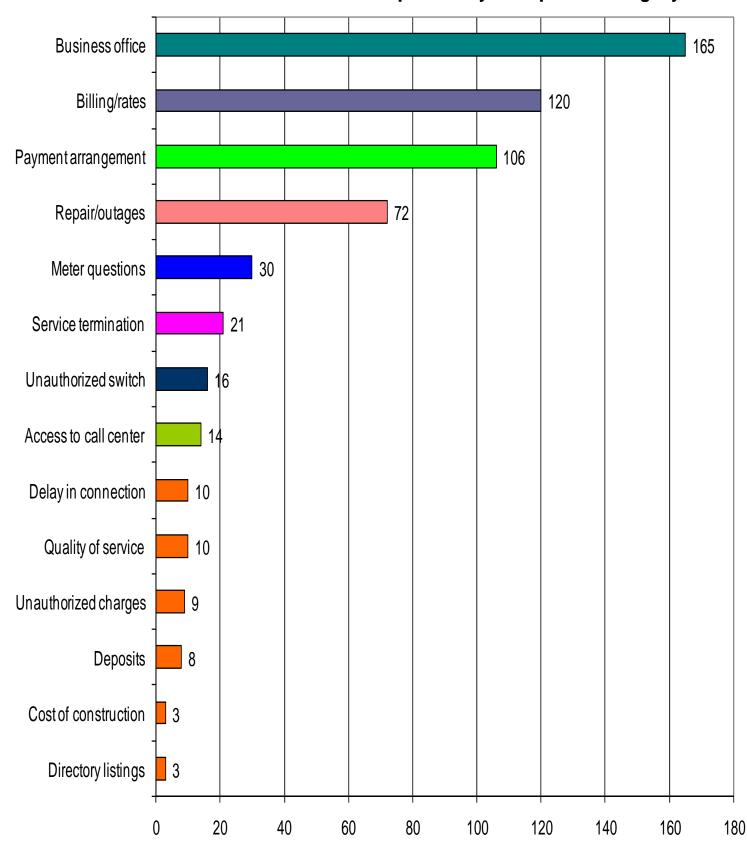

|                                 | <u>Dist. 1</u> | <u>Dist. 2</u> | <u>Dist. 3</u> | <u>Dist. 4</u> | <u>Dist. 5</u> | <u>Total</u> |  |
|---------------------------------|----------------|----------------|----------------|----------------|----------------|--------------|--|
| 1. Billing/Rates                | 15             | 24             | 28             | 30             | 23             | 120          |  |
| 2. Business Office              | 28             | 36             | 40             | 27             | 34             | 165          |  |
| 3. Cram                         | 1              | 1              | 2              | 3              | 2              | 9            |  |
| 4. Payment<br>Arrangements      | 21             | 17             | 31             | 22             | 15             | 106          |  |
| 5. Access to Business<br>Office | 1              | 7              | 2              | 0              | 4              | 14           |  |
| 6. Repair                       | 21             | 13             | 13             | 5              | 20             | 72           |  |
| 7. Slam                         | 4              | 5              | 3              | 1              | 3              | 16           |  |
| 8. Delay in Connection          | 0              | 0              | 6              | 2              | 2              | 10           |  |
| 9. Termination                  | 6              | 1              | 7              | 2              | 5              | 21           |  |
| 10. Meter Questions             | 6              | 8              | 7              | 6              | 3              | 30           |  |
| 11. Pay-Per-Call                | 0              | 0              | 0              | 0              | 0              | 0            |  |
| 12. Deposits                    | 2              | 0              | 5              | 0              | 1              | 8            |  |
| 13. Cost of Construction        | on 1           | 0              | 2              | 0              | 0              | 3            |  |
| 14. Directory Listings          | 0              | 0              | 1              | 0              | 2              | 3            |  |
| 15. Quality of Service          | 1              | 3              | 3              | 3              | <b>6</b> 0     | 10           |  |
| Total                           | 107            | 115            | 150            | 101            | 114            | 587          |  |

#### **Type and Number of Complaints in 2009 by District**