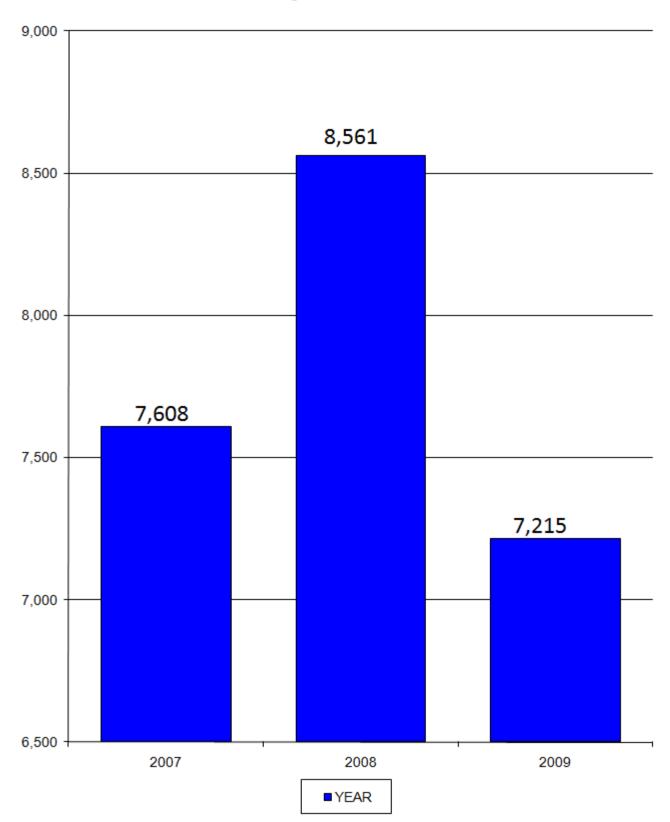

#### 2007/2008/2009 Incoming 800 Calls

|           | <u>2007</u> | <u>2008</u> | <u>2009</u> |
|-----------|-------------|-------------|-------------|
| -         | 000         |             |             |
| January   | 809         | 836         | 866         |
| February  | 749         | 914         | 728         |
| March     | 774         | 789         | 634         |
| April     | 692         | 735         | 656         |
| May       | 585         | 690         | 481         |
| June      | 608         | 663         | 494         |
| July      | 619         | 626         | 572         |
| August    | 576         | 657         | 608         |
| September | 467         | 734         | 493         |
| October   | 522         | 691         | 546         |
| November  | 597         | 484         | 499         |
| December  | 610         | 742         | 638         |
|           |             |             |             |
| Total     | 7,608       | 8,561       | 7,215       |

#### PSC complaints 2007 - 2008 - 2009 by service type

■2007 ■2008 ■2009

Incoming 800 Calls 2007 - 2008 - 2009