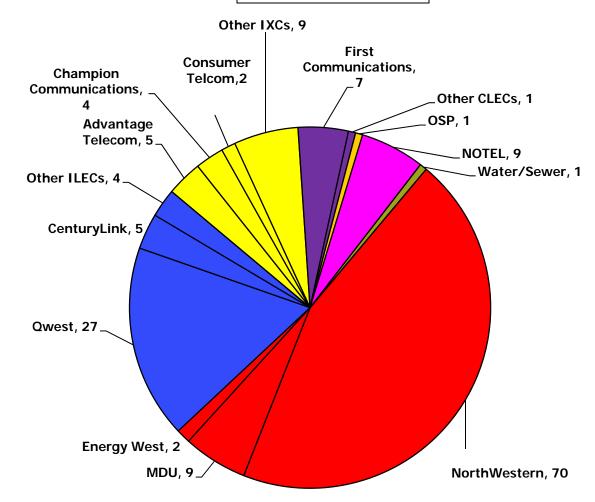

#### **Complaint Percentages By Utility**

# Weighted Average (Based on '09 Customer Base)

| NorthWestern Energy            | 44.9%   | .019%                       |
|--------------------------------|---------|-----------------------------|
| MDU                            | 5.8%    | .010%                       |
| Energy West                    | 1.3%    | .010%                       |
| Qwest                          | 17.3%   | .012% (based on # of access |
| CenturyTel                     | 3.2%    | .010% lines)                |
| Other ILECs                    | 2.6%    |                             |
| Advantage Telecom              | 3.2%    |                             |
| <b>Champion Communications</b> | 2.6%    |                             |
| Consumer Telcom                | 1.3%    |                             |
| Other IXCs                     | 5.8%    |                             |
| First Communications           | 4.4%    |                             |
| Other CLECs                    | .6%     |                             |
| OSP                            | .6%     |                             |
| NOTEL                          | 5.8%    |                             |
| Water/Sewer                    | .6%     |                             |
|                                | 100.00% |                             |