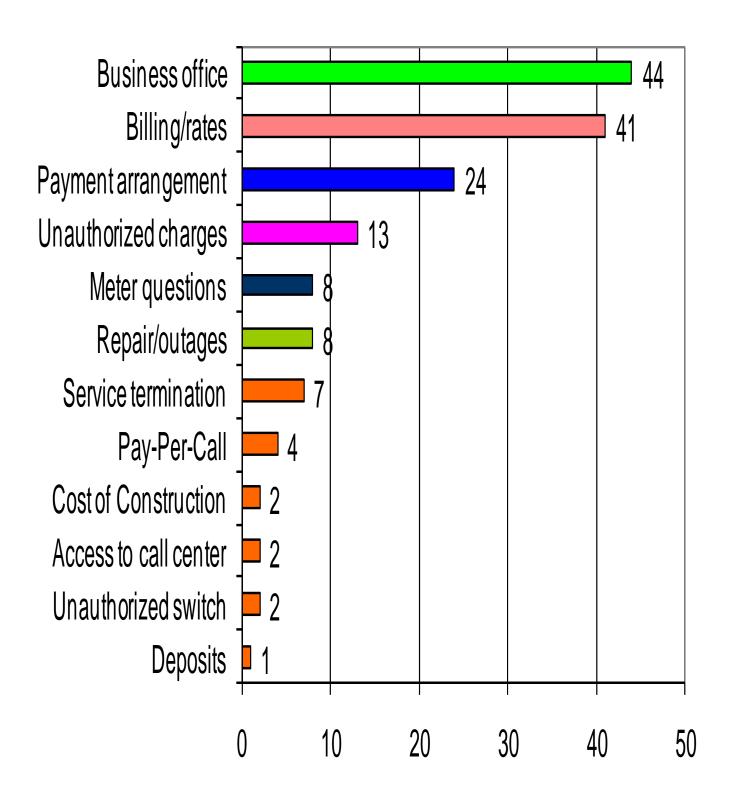

#### **Category and Number of Complaints By District**

|                                 | <u>Dist. 1</u> | <u>Dist. 2</u> | <u>Dist. 3</u> | <u>Dist. 4</u> | <u>Dist. 5</u> | <b>Total</b> |
|---------------------------------|----------------|----------------|----------------|----------------|----------------|--------------|
| 1. Billing/Rates                | 6              | 11             | 8              | 11             | 5              | 41           |
| 2. Business Office              | 3              | 10             | 10             | 9              | 12             | 44           |
| 3. Cram                         | 2              | 3              | 2              | 0              | 6              | 13           |
| 4. Payment Arrangements         | 6              | 4              | 8              | 4              | 2              | 24           |
| 5. Access to Business<br>Office | 0              | 1              | 0              | 0              | 1              | 2            |
| 6. Repair                       | 2              | 2              | 4              | 0              | 0              | 8            |
| 7. Slam                         | 1              | 0              | 1              | 0              | 0              | 2            |
| 8. Delay in Connection          | 0              | 0              | 0              | 0              | 0              | 0            |
| 9. Termination                  | 1              | 1              | 1              | 1              | 3              | 7            |
| 10. Meter Questions             | 1              | 3              | 1              | 3              | 0              | 8            |
| 11. Pay-Per-Call                | 0              | 0              | 0              | 0              | 4              | 4            |
| 12. Deposits                    | 0              | 0              | 1              | 0              | 0              | 1            |
| 13. Cost of Construction        | 1              | 0              | 1              | 0              | 0              | 2            |
| 14. Directory Listings          | 0              | 0              | 0              | 0              | 0              | 0            |
| 15. Quality of Service          | 0              | 0              | 0              | 0              | 0              | 0            |
| <u>Total</u>                    | 23             | 35             | 37             | 28             | 33             | 156          |

### 1st Quarter 2010 Consumer Complaints By Category