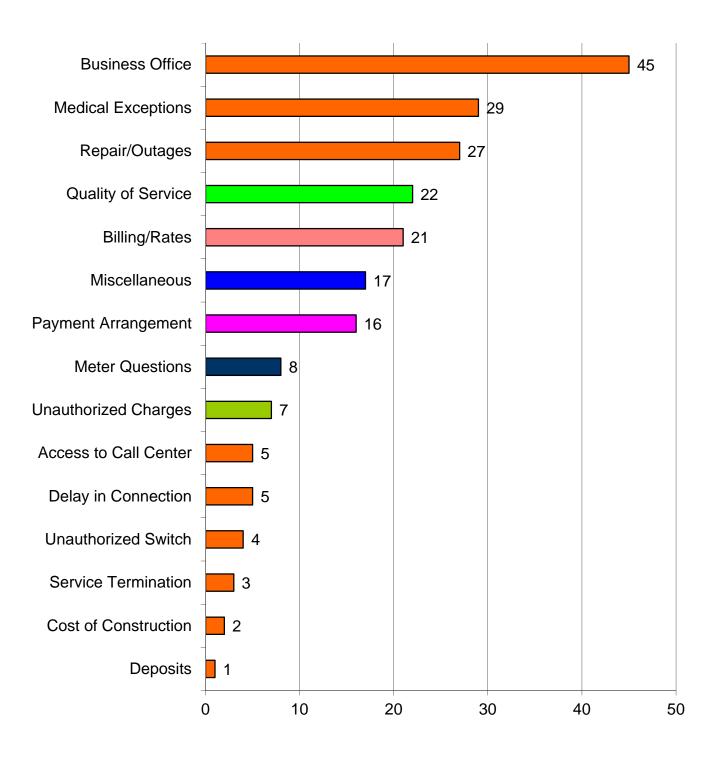

|                                 | <u>Dist. 1</u> | <u>Dist. 2</u> | <u>Dist. 3</u> | <u>Dist. 4</u> | <u>Dist. 5</u> | <u>Total</u> |
|---------------------------------|----------------|----------------|----------------|----------------|----------------|--------------|
| 1. Billing/Rates                | 5              | 4              | 5              | 5              | 2              | 21           |
| 2. Business Office              | 7              | 12             | 9              | 9              | 8              | 45           |
| 3. Cram                         | 1              | 1              | 0              | 3              | 2              | 7            |
| 4. Payment<br>Arrangements      | 4              | 3              | 3              | 4              | 2              | 16           |
| 5. Access to Business<br>Office | 0              | 0              | 2              | 0              | 3              | 5            |
| 6. Repair                       | 6              | 4              | 4              | 4              | 9              | 27           |
| 7. Slam                         | 0              | 0              | 2              | 0              | 2              | 4            |
| 8. Delay in Connection          | 0              | 1              | 3              | 0              | 1              | 5            |
| 9. Termination                  | 0              | 1              | 1              | 0              | 1              | 3            |
| 10. Meter Questions             | 1              | 3              | 2              | 1              | 1              | 8            |
| 11. Pay-Per-Call                | 0              | 0              | 0              | 0              | 0              | 0            |
| 12. Deposits                    | 0              | 0              | 1              | 0              | 0              | 1            |
| 13. Cost of Construction        | 0              | 0              | 2              | 0              | 0              | 2            |
| 14. Directory Listings          | 0              | 0              | 0              | 0              | 0              | 0            |
| 15. Quality of Service          | 0              | 0              | 0              | 0              | 22             | 22           |
| 16. Medical Exceptions          | 1              | 0              | 11             | 11             | 6              | 29           |
| 17. Miscellaneous*              | 1              | 2              | 4              | 6              | 4              | 17           |
| <u>Total</u>                    | 26             | 31             | 49             | 43             | 63             | 212          |

# **<u>3rd Quarter 2010 Consumer Complaints By Category</u>**