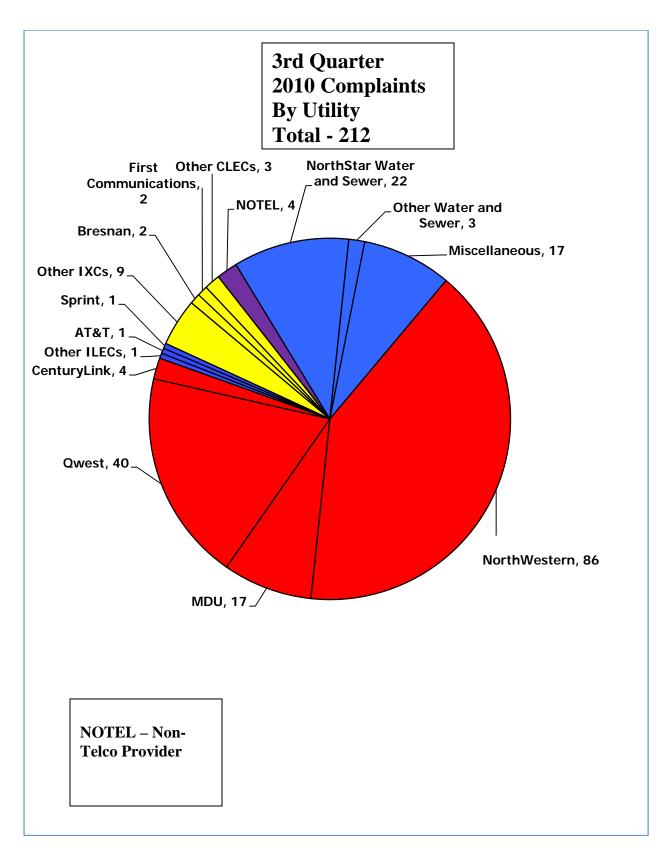

## **Complaint Percentages By Utility**

|        | <u>Weighted Average</u> |
|--------|-------------------------|
| (Based | on '09 Customer Base)   |

| NorthWestern Energy       | 40.6%   | .023%                       |
|---------------------------|---------|-----------------------------|
| MDU                       | 8.0%    | .020%                       |
| Qwest                     | 18.9%   | .018% (based on # of access |
| CenturyLink               | 1.9%    | <b>.006%</b> lines)         |
| Other ILECs               | .5%     |                             |
| AT&T                      | .5%     |                             |
| Sprint                    | .5%     |                             |
| Other IXCs                | 4.2%    |                             |
| Bresnan                   | .9%     |                             |
| First Communications      | .9%     |                             |
| Other CLECs               | 1.4%    |                             |
| NOTEL                     | 1.9%    |                             |
| NorthStar Water and Sewer | 10.4%   |                             |
| <b>Other Water/Sewer</b>  | 1.4%    |                             |
| Miscellaneous             | 8.0%    |                             |
|                           | 100.00% |                             |