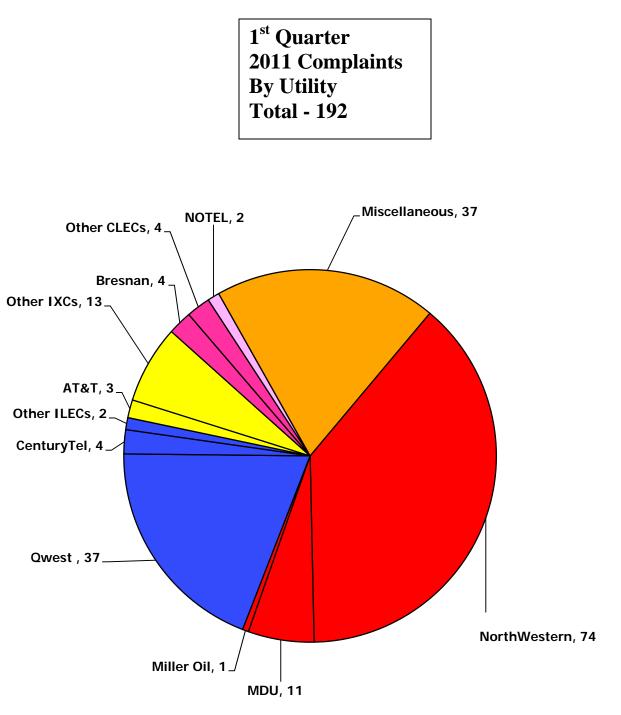

#### **Complaint Percentages By Utility**

### Weighted Average (Based on 2010 Customer Base)

| NorthWestern Energy | 38.5%   | .020%                       |
|---------------------|---------|-----------------------------|
| MDU                 | 5.7%    | .013%                       |
| Miller Oil          | .5%     |                             |
| Qwest               | 19.3%   | .018% (based on # of access |
| CenturyTel          | 2.1%    | <b>.006%</b> lines)         |
| Other ILECs         | 1.0%    |                             |
| AT&T                | 1.6%    |                             |
| Other IXCs          | 6.8%    |                             |
| Bresnan             | 2.1%    |                             |
| Other CLECs         | 2.1%    |                             |
| NOTEL               | 1.0%    |                             |
| Miscellaneous       | 19.3%   |                             |
|                     | 100.00% |                             |

| <u>Complaints by Service Type</u> | Percentage of Total |
|-----------------------------------|---------------------|
| Energy – 86                       | 44.79%              |
| Telecommunications – 69           | 35.94%              |
| Miscellaneous - 37                | 19.27%              |
| Total – 192                       | 100.00%             |