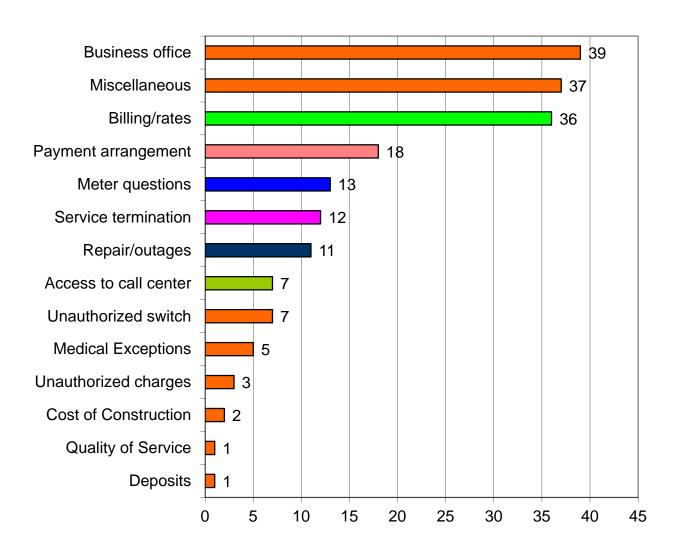

|                                 | <u>Dist. 1</u> | <u>Dist. 2</u> | <u>Dist. 3</u> | <u>Dist. 4</u> | <u>Dist. 5</u> | <u>Total</u> |
|---------------------------------|----------------|----------------|----------------|----------------|----------------|--------------|
| 1. Billing/Rates                | 8              | 7              | 10             | 6              | 5              | 36           |
| 2. Business Office              | 4              | 10             | 8              | 8              | 9              | 39           |
| 3. Cram                         | 0              | 0              | 0              | 0              | 3              | 3            |
| 4. Payment<br>Arrangements      | 3              | 3              | 5              | 1              | 6              | 18           |
| 5. Access to Business<br>Office | 1              | 3              | 1              | 1              | 1              | 7            |
| 6. Repair                       | 5              | 1              | 1              | 1              | 3              | 11           |
| 7. Slam                         | 0              | 0              | 3              | 3              | 1              | 7            |
| 8. Delay in Connection          | 0              | 0              | 0              | 0              | 0              | 0            |
| . Termination                   | 0              | 3              | 5              | 1              | 3              | 12           |
| 0. Meter Questions              | 4              | 1              | 6              | 0              | 2              | 13           |
| 1. Pay-Per-Call                 | 0              | 0              | 0              | 0              | 0              | 0            |
| 2. Deposits                     | 1              | 0              | 0              | 0              | 0              | 1            |
| 3. Cost of Construction         | 0              | 0              | 1              | 0              | 1              | 2            |
| 4. Directory Listings           | 0              | 0              | 0              | 0              | 0              | 0            |
| 5. Quality of Service           | 0              | 0              | 1              | 0              | 0              | 1            |
| 6. Medical                      | 0              | 1              | 2              | 1              | 1              | 5            |
| 7. Miscellaneous                | 5              | 4              | 7              | 14             | 6              | 36           |
| otal                            | 31             | 33             | 50             | 36             | 41             | 191          |

# **Category and Number of Complaints By District**

(Plus one out of state miscellaneous complaint)

#### 1st Quarter 2011 Consumer Complaints By Category