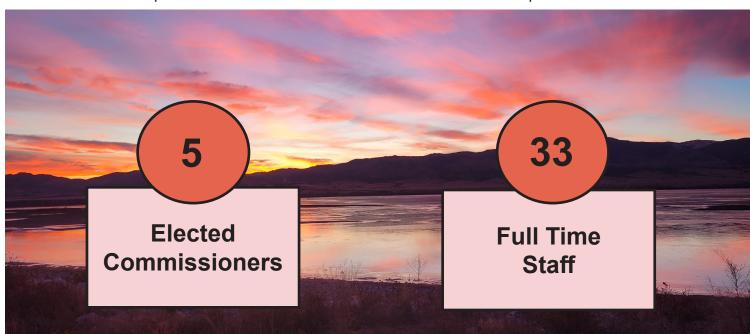

In 2024, the PSC, one of the smallest state government agencies both in terms of employees (33) and budget (roughly \$5.1 million), continued to make a disproportionate, positive impact on the lives of Montana citizens relative to agency size. By every measure, the PSC improved not only its own internal operations, but also, in keeping with the agency's mission, expanded its capacity and capability to ensure that regulated utilities operating within Montana do so in a safe, affordable, and reliable manner.