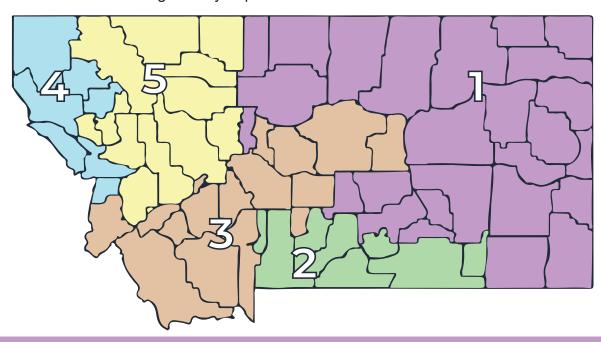

## **Commission District Map**

Montana is divided into five Commissioner districts. The boundaries of each district are determined by house districts

In an effort to allow citizens of Montana to easily identify their commissioner, the staff at the PSC has created an interactive feature on the PSC website that will identify PSC districts by city, town, and address. The new districts are generally depicted as follows:

**Commission District #1** is comprised of the following House Districts: 19, 20, 21, 22, 23, 26, 27, 28, 29, 30, 31, 32, 33, 34, 35, 36, 38, 43, 44, 45. This district encompasses part of Great Falls and part of Billings, running east across the highline and south along the North and South Dakota borders.

Commission District #2 is comprised of the following House Districts: 39, 40, 41, 42, 46, 47, 48, 49, 50, 51, 52, 53, 54, 55, 56, 57, 58, 59, 61, 62. This district encompasses the majority of Billings and the eastern portion of Bozeman, running from Bighorn County along the Wyoming border to Gallatin County.

**Commission District #3** is comprised of the following House Districts: 37, 60, 63, 64, 65, 66, 67, 68, 69, 70, 71, 72, 73, 74, 75, 77, 78, 79, 85, 86. This district encompasses all of Butte as well as the western portion of Bozeman and Helena, running from Ravalli County through to Petroleum County.

Commission District #4 is comprised of the following House Districts: 1, 2, 6, 8, 9, 10, 12, 13, 14, 87, 88, 89, 90, 93, 94, 95, 96, 97, 98, 100. This district encompasses the majority of Missoula, as well as portions of Kalispell, running from Lincoln County to the northern half of Ravalli County and along the Idaho border.

Commission District #5 is comprised of the following House Districts: 3, 4, 5, 7, 11, 15, 16, 17, 18, 24, 25, 76, 80, 81, 82, 83, 84, 91, 92, 99. This district encompasses the majority of Kalispell, as well as parts of Great Falls and Missoula. This district runs from Glacier and Toole Counties south to Powell and Lewis and Clark Counties.